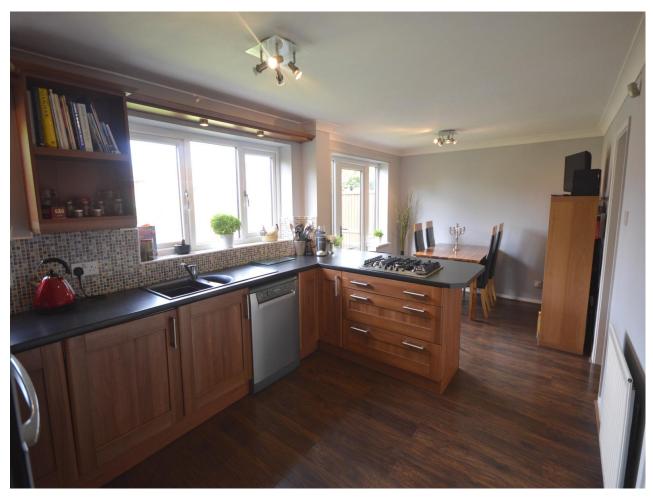

## Property Description

Modern extended four bedroom detached house occupying a sought after location on the outskirts of Perton. The accommodation comprises: entrance hall, lounge with feature fireplace, double doors leading to a spacious dining kitchen well equipped with a range of modern wall and base units, built in gas hob, grill and oven, under stairs storage cupboard, dining area with double glazed doors leading onto the rear garden. A lobby area gives access to a downstairs WC and the garage. To the first floor there are four good sized bedrooms, bedrooms one and three with built in wardrobes and bedroom four with a storage cupboard. The family bathroom/WC comprises a white three piece suite with shower. Externally, the rear garden has lawn and decking areas with side gated access to the front with parking and a garage. Viewing recommended. EPC Grade E.

## Our View

A fantastic opportunity to purchase a four bedroom detached house in a lovely cul de sac location in Perton. The property boasts many features to include: lounge, modern breakfast kitchen, downstairs w/c, four good sized bedrooms and externally driveway for parking and a garage.