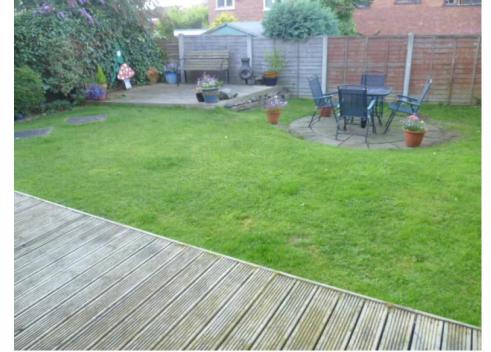

## Property Description

Modern extended four bedroom detached house occupying a sought after location on the outskirts of Perton. The accommodation comprises: entrance hall, lounge with feature fireplace, double doors leading to a spacious dining kitchen well equipped with a range of modern wall and base units, built in gas hob, grill and oven, under stairs storage cupboard, dining area with double glazed doors leading onto the rear garden. A lobby area gives access to a downstairs WC and the garage. To the first floor there are four good sized bedrooms, bedrooms one and three with built in wardrobes and bedroom four with a storage cupboard. The family bathroom/WC comprises a white three piece suite with shower. Externally, the rear garden has lawn and decking areas with side gated access to the front with parking and a garage. Viewing recommended. EPC Grade E.