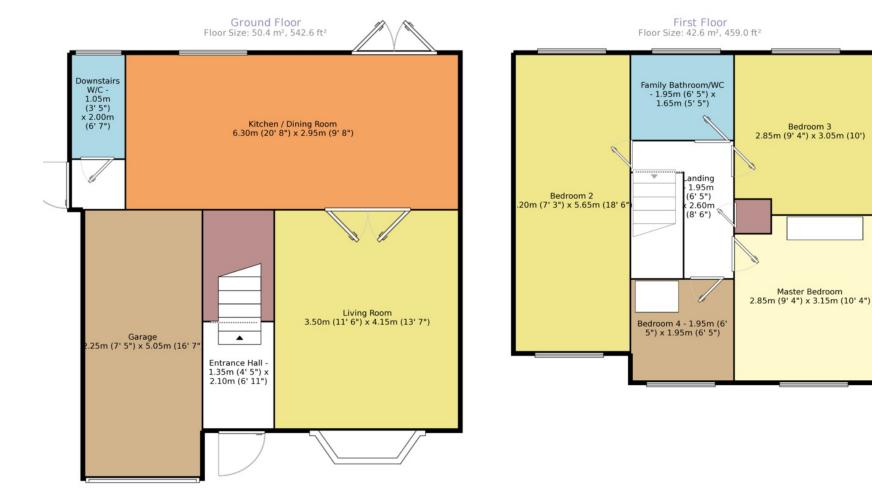

## Property Description

Modern extended four bedroom detached house occupying a sought after location on the outskirts of Perton. The accommodation comprises: entrance hall, lounge with feature fireplace, double doors leading to a spacious dining kitchen well equipped with a range of modern wall and base units, built in gas hob, grill and oven, under stairs storage cupboard, dining area with double glazed doors leading onto the rear garden. A lobby area gives access to a downstairs WC and the garage. To the first floor there are four good sized bedrooms, bedrooms one and three with built in wardrobes and bedroom four with a storage cupboard. The family bathroom/WC comprises a white three piece suite with shower. Externally, the rear garden has lawn and decking areas with side gated access to the front with parking and a garage. Viewing recommended. EPC Grade E.

Measurements are approximate. Not to scale. For illustrative purposes only.

IMPORTANT NOTE TO PURCHASERS: We endeavour to make our sales particulars accurate and reliable, however, they do not constitute or form part of an offer or any contract and none is to be relied upon as statements of representation or fact. The services, systems and appliances listed in this specification have not been tested by us and no guarantee as to their operating ability or efficiency is given. All measurements have been taken as guide to prospective buyers only, and are not precise. Floor plans where included are not to scale and accuracy is not guaranteed. If you require clarification or further information on any points, please contact us, especially if you are travelling some distance to view. Fixtures and fittings other than those mentioned are to be agreed with the seller.