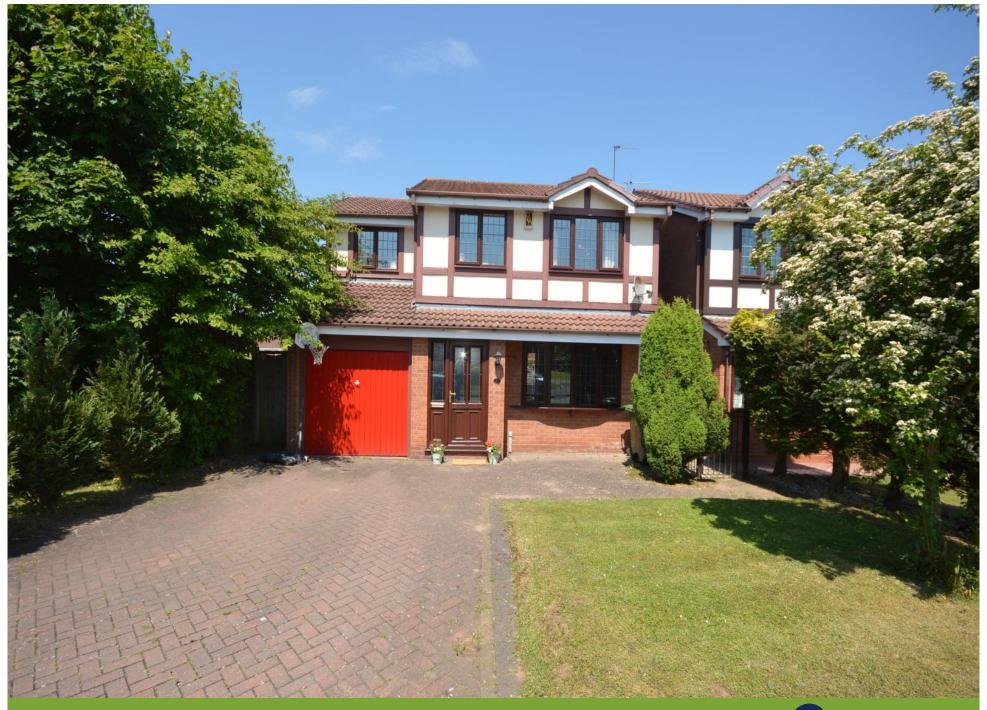

## Tutbury Avenue, Perton, Wolverhampton

£235,000

## Property Description

Modern extended four bedroom detached house occupying a sought after location on the outskirts of Perton. The accommodation comprises: entrance hall, lounge with feature fireplace, double doors leading to a spacious dining kitchen well equipped with a range of modern wall and base units, built in gas hob, grill and oven, under stairs storage cupboard, dining area with double glazed doors leading onto the rear garden. A lobby area gives access to a downstairs WC and the garage. To the first floor there are four good sized bedrooms, bedrooms one and three with built in wardrobes and bedroom four with a storage cupboard. The family bathroom/WC comprises a white three piece suite with shower. Externally, the rear garden has lawn and decking areas with side gated access to the front with parking and a garage. Viewing recommended. EPC Grade E.

## Our View

A fantastic opportunity to purchase a four bedroom detached house in a lovely cul de sac location in Perton. The property boasts many features to include: lounge, modern breakfast kitchen, downstairs w/c, four good sized bedrooms and externally driveway for parking and a garage.