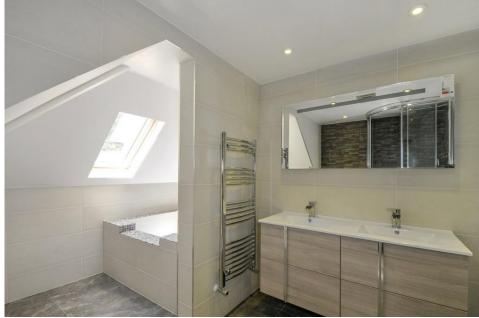

## **Second floor**

Master bedroom suite with walk in wardrobe and a large five piece en suite bathroom with his and hers sink, roman bath, enclosed shower unit, WC.