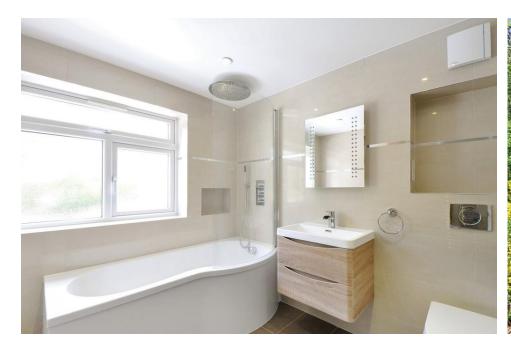

## **Second floor**

Master bedroom suite with walk in wardrobe and a large five piece en suite bathroom with his and hers sink, roman bath, enclosed shower unit, WC.