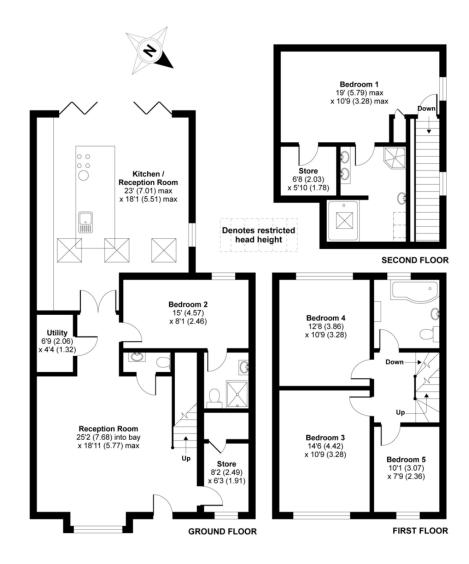

# Cannon Lane, Pinner, HA5

APPROX. GROSS INTERNAL FLOOR AREA 1987 SQ FT 184.5 SQ METRES (EXCLUDES RESTRICTED HEAD HEIGHT)

Whilst every attempt has been made to ensure the accuracy of the floor plan contained here, measurements of doors, windows and rooms are approximate and no responsibility is taken for any error, omission or misstatement. These plans are for representation purposes only as defined by RIGS Code of Measuring Practice and should be used as such by any prospective purchaser. Specifically no guarantee is given on the total square footage of the property if quoted on this plan. Any figure given is for initial guidance only and should not be relied on as a basis of valuation.