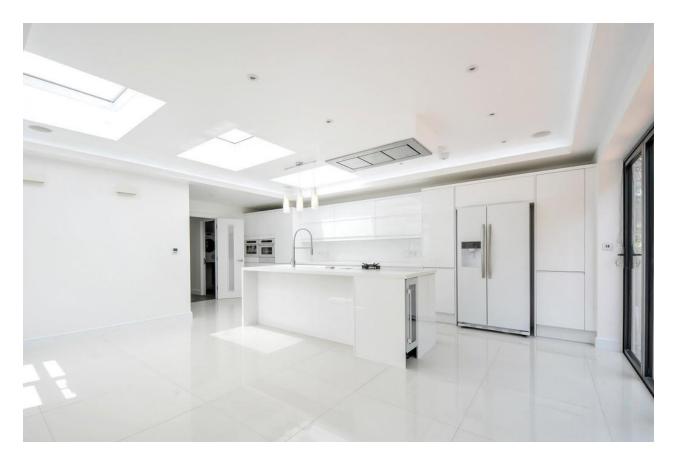

## **Ground floor accommodation**

Open plan living area with wood flooring, stunning brand new kitchen with high quality fittings and integral appliances, tiled floor and bi-fold doors to the rear, utility room, ground floor bedroom and en suite shower room.