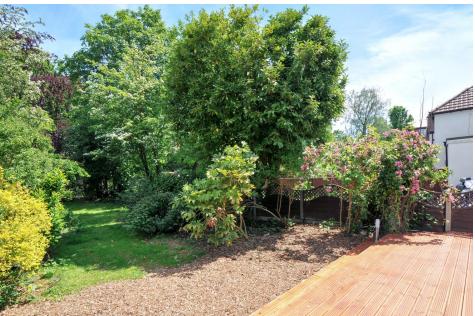

## Outside

Large rear garden, approximately 150ft in length with a raised decked area. Shingled front drive providing off lane parking for 3-4 cars.