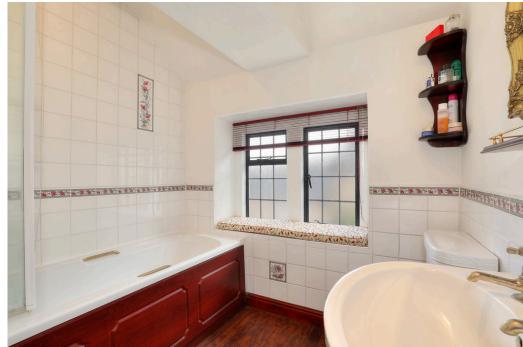

The family accommodation is arranged over two floors with period features including stone mullions, two stone fireplaces and leaded windows. The ground floor comprises, dining room, generous sitting room with stove and an adjoining dining kitchen with access to the garage. At the back of the property is a versatile snug with stable door to the garden and adjoining downstairs shower room. At first floor level, are three generous double bedrooms and a family bathroom. Located off the master bedroom is versatile attic room ideal as a walk in wardrobe or occasional room.