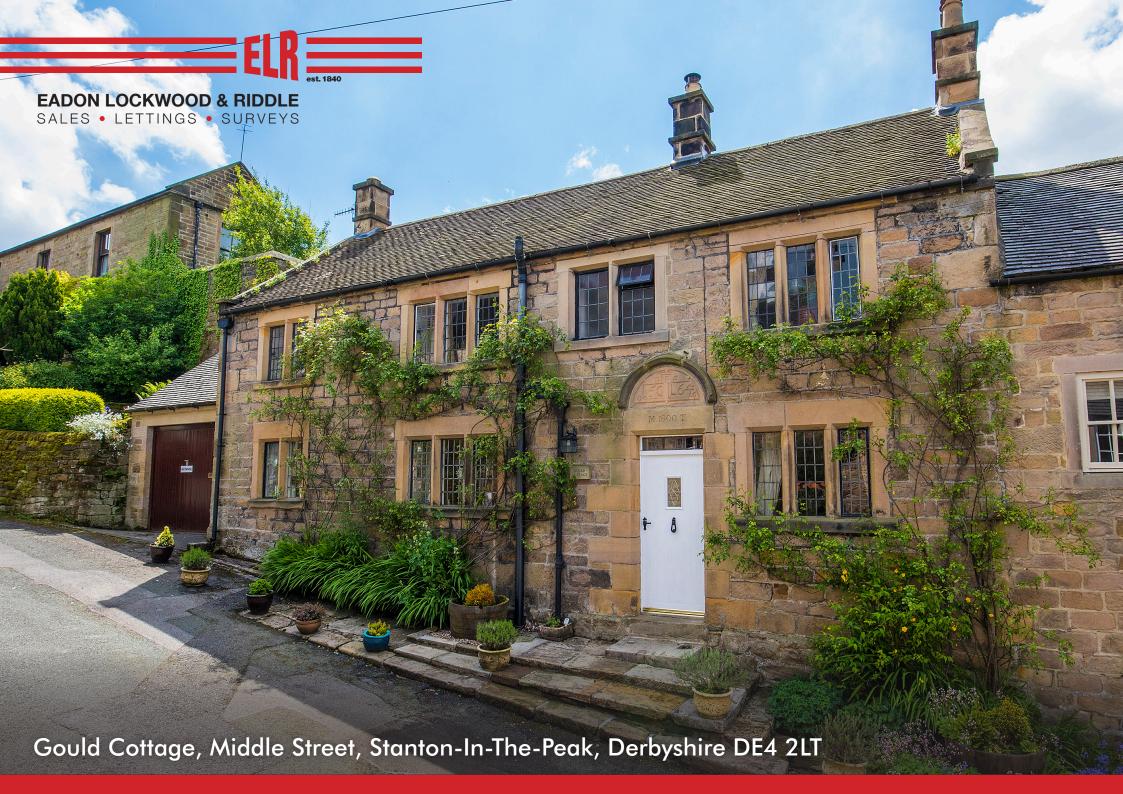

# Gould Cottage

Middle Street, Stanton-In-The-Peak, DE4 2LT

A charming three bedroom Grade II listed cottage with adjoining garage and delightful south west facing cottage garden, enviably located in the picturesque village of Stanton in the Peak.

The family accommodation is arranged over two floors with period features including stone mullions, two stone fireplaces and leaded windows. The ground floor comprises, dining room, generous sitting room with stove and an adjoining dining kitchen with access to the garage. At the back of the property is a versatile snug with stable door to the garden and adjoining downstairs shower room. At first floor level, are three generous double bedrooms and a family bathroom. Located off the master bedroom is versatile attic room ideal as a walk in wardrobe or occasional room.