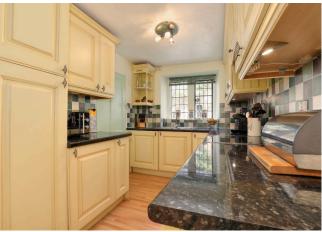

The family accommodation is arranged over two floors with period features including stone mullions, two stone fireplaces and leaded windows. The ground floor comprises, dining room, generous sitting room with stove and an adjoining dining kitchen with access to the garage. At the back of the property is a versatile snug with stable door to the garden and adjoining downstairs shower room. At first floor level, are three generous double bedrooms and a family bathroom. Located off the master bedroom is versatile attic room ideal as a walk in wardrobe or occasional room.