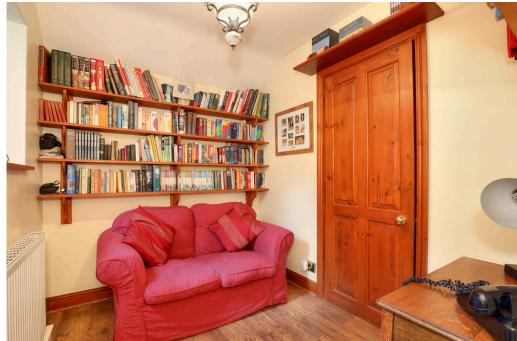

The family accommodation is arranged over two floors with period features including stone mullions, two stone fireplaces and leaded windows. The ground floor comprises, dining room, generous sitting room with stove and an adjoining dining kitchen with access to the garage. At the back of the property is a versatile snug with stable door to the garden and adjoining downstairs shower room. At first floor level, are three generous double bedrooms and a family bathroom. Located off the master bedroom is versatile attic room ideal as a walk in wardrobe or occasional room.

- Grade II listed cottage in the beautiful village of Stanton in the Peak
- Semi integrated dining kitchen
- Sitting room with fireplace and stove
- Garage with direct access to the house
- Dining room with original fireplace
- Snug with stable door and spacious storage cupboard
- Three double bedrooms
- Extensive storage throughout the property
- Walled south west facing cottage garden
- Stunning views from the garden