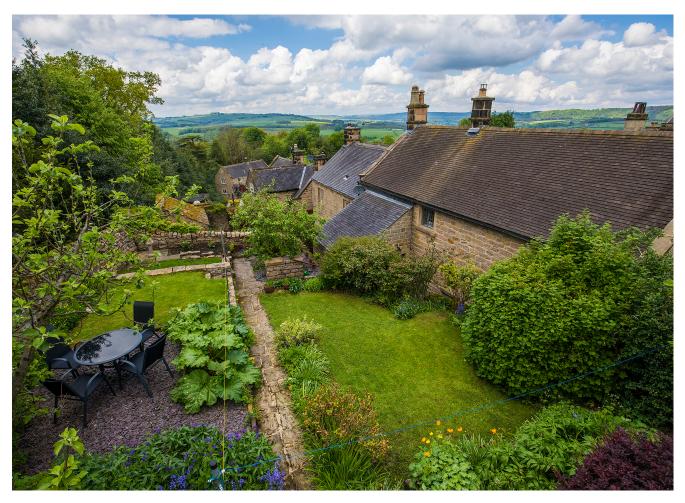

Outside, to the rear of the property is beautiful walled cottage garden with lovely view towards the village of Over Haddon. The well stocked garden is laid to lawn and includes two former pigstys, summer house and timber shed.