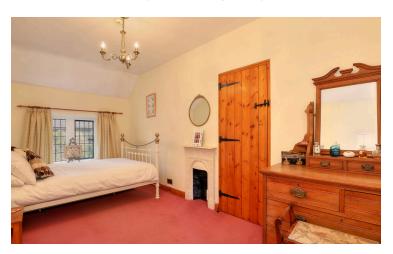

The family accommodation is arranged over two floors with period features including stone mullions, two stone fireplaces and leaded windows. The ground floor comprises, dining room, generous sitting room with stove and an adjoining dining kitchen with access to the garage. At the back of the property is a versatile snug with stable door to the garden and adjoining downstairs shower room. At first floor level, are three generous double bedrooms and a family bathroom. Located off the master bedroom is versatile attic room ideal as a walk in wardrobe or occasional room.