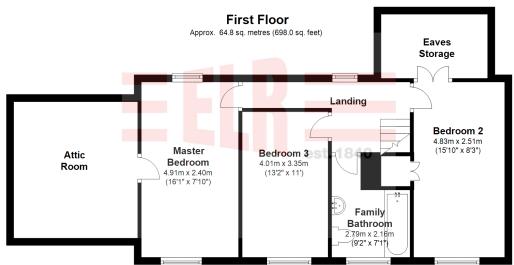

The family accommodation is arranged over two floors with period features including stone mullions, two stone fireplaces and leaded windows. The ground floor comprises, dining room, generous sitting room with stove and an adjoining dining kitchen with access to the garage. At the back of the property is a versatile snug with stable door to the garden and adjoining downstairs shower room. At first floor level, are three generous double bedrooms and a family bathroom. Located off the master bedroom is versatile attic room ideal as a walk in wardrobe or occasional room.

# TOTAL AREA: Approx. 138.3 sq. metres (1488.2 sq. feet)

Whilst every effort has been made to ensure the accuracy of the floorplan this plan is for reference only to location of rooms and property layout for detailed measurements please refer to the brochure or advice from the marketing Agent. UK Energy Assessors Ltd accept no responsibility for measurements and Gross areas of a property they have not visited. Plan produced using PlanUp.