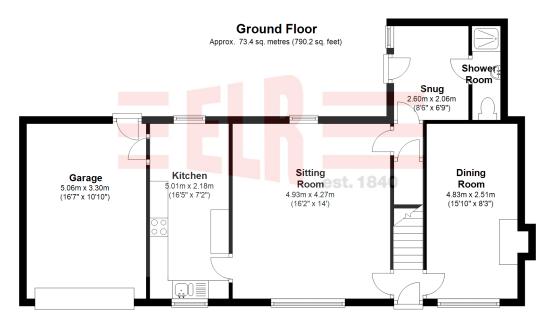

The family accommodation is arranged over two floors with period features including stone mullions, two stone fireplaces and leaded windows. The ground floor comprises, dining room, generous sitting room with stove and an adjoining dining kitchen with access to the garage. At the back of the property is a versatile snug with stable door to the garden and adjoining downstairs shower room. At first floor level, are three generous double bedrooms and a family bathroom. Located off the master bedroom is versatile attic room ideal as a walk in wardrobe or occasional room.

# TOTAL AREA: Approx. 138.3 sq. metres (1488.2 sq. feet)

Whilst every effort has been made to ensure the accuracy of the floorplan this plan is for reference only to location of rooms and property layout for detailed measurements please refer to the brochure or advice from the marketing Agent. UK Energy Assessors Ltd accept no responsibility for measurements and Gross areas of a property they have not visited. Plan produced using PlanUp.