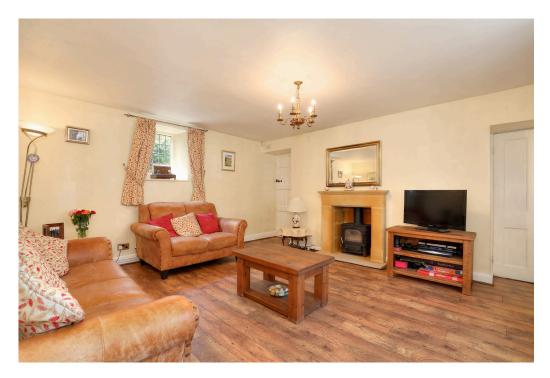

The family accommodation is arranged over two floors with period features including stone mullions, two stone fireplaces and leaded windows. The ground floor comprises, dining room, generous sitting room with stove and an adjoining dining kitchen with access to the garage. At the back of the property is a versatile snug with stable door to the garden and adjoining downstairs shower room. At first floor level, are three generous double bedrooms and a family bathroom. Located off the master bedroom is versatile attic room ideal as a walk in wardrobe or occasional room.

- Grade II listed cottage in the beautiful village of Stanton in the Peak
- Semi integrated dining kitchen
- Sitting room with fireplace and stove
- Garage with direct access to the house
- Dining room with original fireplace
- Snug with stable door and spacious storage cupboard
- Three double bedrooms
- Extensive storage throughout the property
- Walled south west facing cottage garden
- Stunning views from the garden