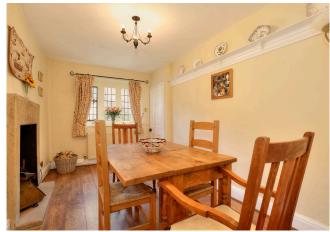

The family accommodation is arranged over two floors with period features including stone mullions, two stone fireplaces and leaded windows. The ground floor comprises, dining room, generous sitting room with stove and an adjoining dining kitchen with access to the garage. At the back of the property is a versatile snug with stable door to the garden and adjoining downstairs shower room. At first floor level, are three generous double bedrooms and a family bathroom. Located off the master bedroom is versatile attic room ideal as a walk in wardrobe or occasional room.