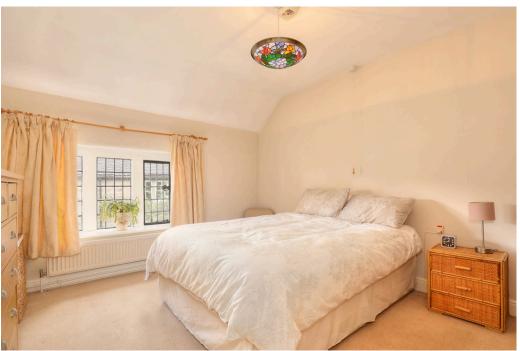

The family accommodation is arranged over two floors with period features including stone mullions, two stone fireplaces and leaded windows. The ground floor comprises, dining room, generous sitting room with stove and an adjoining dining kitchen with access to the garage. At the back of the property is a versatile snug with stable door to the garden and adjoining downstairs shower room. At first floor level, are three generous double bedrooms and a family bathroom. Located off the master bedroom is versatile attic room ideal as a walk in wardrobe or occasional room.

- Grade II listed cottage in the beautiful village of Stanton in the Peak
- Semi integrated dining kitchen
- Sitting room with fireplace and stove
- Garage with direct access to the house
- Dining room with original fireplace
- Snug with stable door and spacious storage cupboard
- Three double bedrooms
- Extensive storage throughout the property
- Walled south west facing cottage garden
- Stunning views from the garden