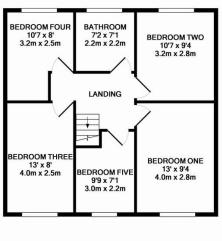

#### **FIRST FLOOR**

Landing

Bedroom One
 Bedroom Two
 Bedroom Three
 Bedroom Three
 Bedroom Four
 Bathroom
 2.2m x 2.2m
 2.2m x 2.2m

Duncansby Crescent, Great Sankey, Warrington

Property Ref: 10246
Printed Date: 13/05/2016