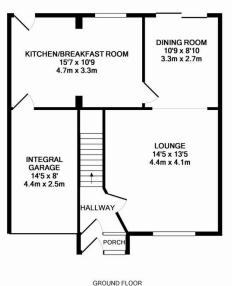

#### **GROUND FLOOR**

Porch

Hallway

Lounge 4.4m x 4.1m
 Dining Kitchen 3.3m x 2.7m
 Kitchen 4.7m x 3.3m

Integral Garage 4.4m x 2.5m