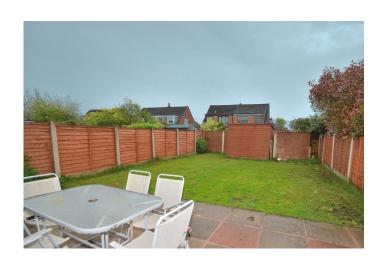

# THE GARDENS

This property is garden fronted. To the rear there is a garden with a lawn and patio area with storage shed. The rear garden is fully endosed with fencing to all sides.