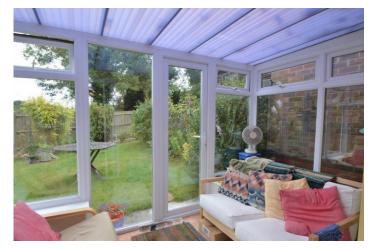

LIVING ROOM 21' 6" x 9' 7" (6.55m x 2.92m) Open plan living and dining room, window to front aspect, understairs storage, door to conservatory and kitchen.

**CONSERVATORY 10' 2" x 6' 2" (3.1m x 1.88m)** Door to the rear garden.