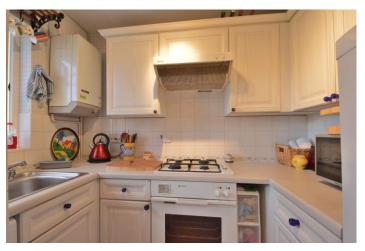

#### KITCHEN 7' 9" x 4' 6" (2.36m x 1.37m)

Window to rear aspect, range of eye and base level units, space for appliances, wall mounted 'PrimaF' boiler.

BEDROOM 13' 9" x 9' 9" (4.19m x 2.97m) min 13' max Window to front aspect.