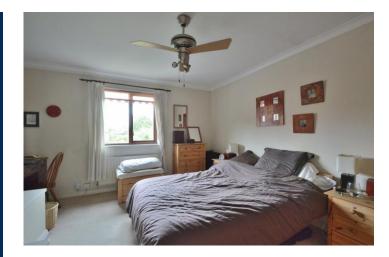

#### KITCHEN 7' 9" x 4' 6" (2.36m x 1.37m)

Window to rear aspect, range of eye and base level units, space for appliances, wall mounted 'PrimaF' boiler.

BEDROOM 13' 9" x 9' 9" (4.19m x 2.97m) min 13' max Window to front aspect.