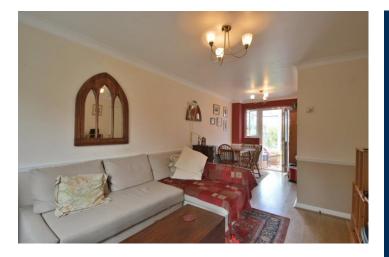

LIVING ROOM 21' 6" x 9' 7" (6.55m x 2.92m) Open plan living and dining room, window to front aspect, understairs storage, door to conservatory and kitchen.

**CONSERVATORY 10' 2" x 6' 2" (3.1m x 1.88m)** Door to the rear garden.