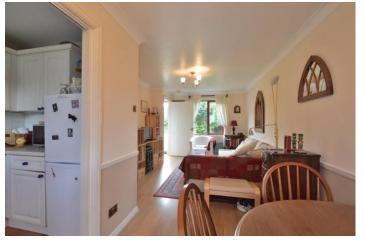

LIVING ROOM 21' 6" x 9' 7" (6.55m x 2.92m) Open plan living and dining room, window to front aspect, understairs storage, door to conservatory and kitchen.

**CONSERVATORY 10' 2" x 6' 2" (3.1m x 1.88m)** Door to the rear garden.