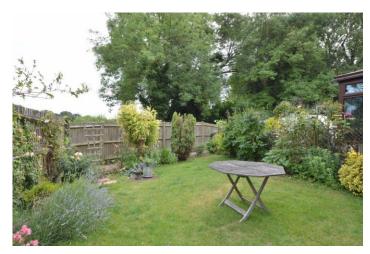

# OUTSIDE

To the front the property provides two parking spaces. To the rear the garden is mainly laid to lawn with side access backing onto Clarendon Way.