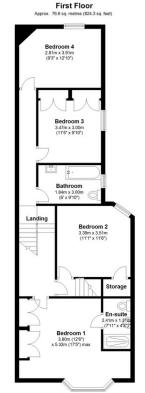

#### FIRST FLOOR

Landing

| • | Bedroom 1 | 3.8m x 5.3m |
|---|-----------|-------------|
| • | En-suite  | 2.4m x 1.3m |
| • | Bedroom 2 | 3.4m x 3.5m |
| • | Bedroom 3 | 3.5m x 3.0m |
| • | Bedroom 4 | 2.8m x 3.9m |
|   |           |             |

Bathroom1.8 m x 3.0m