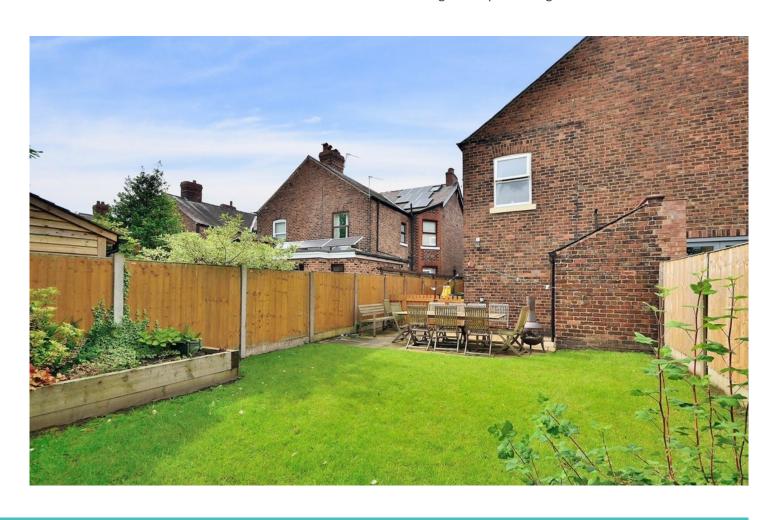

## **THE GARDENS**

The property has a lovely south facing garden to the rear. There is an area laid to lawn with mature shrubs and trees and a delightful paved area perfect for alfresco dining. To the front of the property there is driveway parking for two cars.