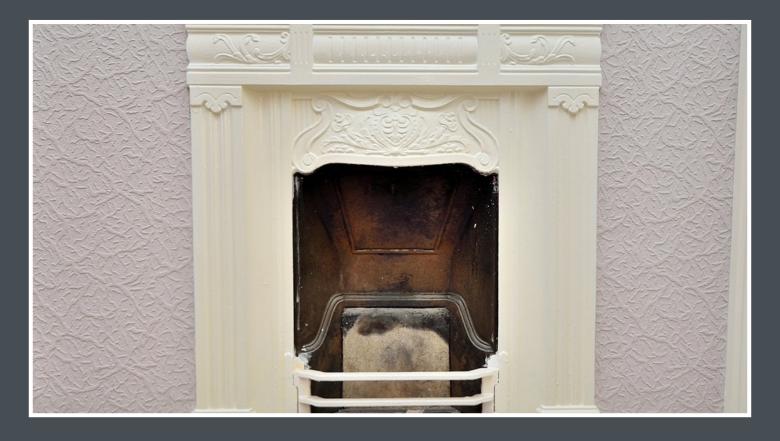

To the ground floor there are three reception rooms. The lounge has an original fireplace and working open fire. There is a modern kitchen with built in appliances and a ground floor WC/shower room. To the first floor there are four double bedrooms with a contemporary en-suite bathroom to the master. The loft room is fully boarded with lighting and electrics and is accessed from the landing.