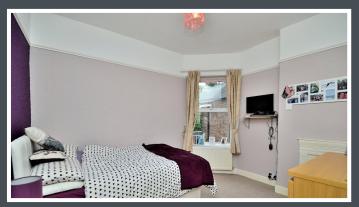

To the ground floor there are three reception rooms. The lounge has an original fireplace and working open fire. There is a modern kitchen with built in appliances and a ground floor WC/shower room. To the first floor there are four double bedrooms with a contemporary en-suite bathroom to the master. The loft room is fully boarded with lighting and electrics and is accessed from the landing.

#### FIRST FLOOR

Landing

| • | Bedroom 1 | 3.8m x 5.3m |
|---|-----------|-------------|
| • | En-suite  | 2.4m x 1.3m |
| • | Bedroom 2 | 3.4m x 3.5m |
| • | Bedroom 3 | 3.5m x 3.0m |
| • | Bedroom 4 | 2.8m x 3.9m |
|   |           |             |