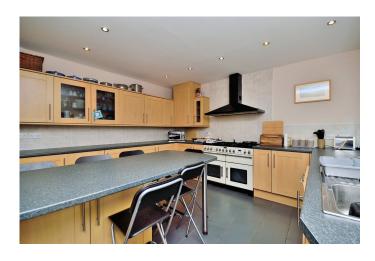

To the ground floor there are three reception rooms. The lounge has an original fireplace and working open fire. There is a modern kitchen with built in appliances and a ground floor WC/shower room. To the first floor there are four double bedrooms with a contemporary en-suite bathroom to the master. The loft room is fully boarded with lighting and electrics and is accessed from the landing.

#### **GROUND FLOOR**

• Entrance Hall

| <ul><li>Lounge</li></ul>         | 3.8m x 4.0m |
|----------------------------------|-------------|
| <ul> <li>Sitting Room</li> </ul> | 4.3m x 3.5m |
| <ul> <li>Dining Room</li> </ul>  | 3.3m x 3.9m |
| <ul> <li>Shower Room</li> </ul>  | 1.3m x 2.5m |
| <ul><li>Kitchen</li></ul>        | 3.5m x 3.9m |