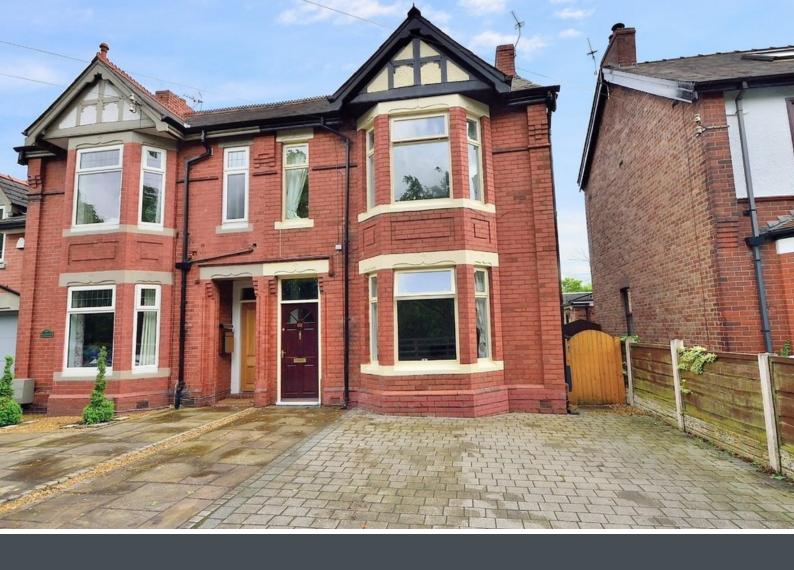

# Fairfield Road, Stockton Heath Warrington, Cheshire

## **DESCRIPTION**

A beautiful bay windowed semi-detached property in the highly sought-after location of Stockton Heath. This property has four double bedrooms, three reception rooms, a spacious kitchen and a modern downstairs WC/shower room and driveway parking for 2 cars. It really is the perfect family home.

## **THE GARDENS**

The property has a lovely south facing garden to the rear. There is an area laid to lawn with mature shrubs and trees and a delightful paved area perfect for alfresco dining. To the front of the property there is driveway parking for two cars.