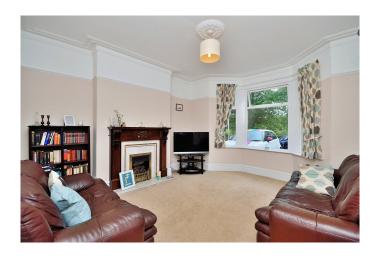

To the ground floor there are three reception rooms. The lounge has an original fireplace and working open fire. There is a modern kitchen with built in appliances and a ground floor WC/shower room. To the first floor there are four double bedrooms with a contemporary en-suite bathroom to the master. The loft room is fully boarded with lighting and electrics and is accessed from the landing.

#### **GROUND FLOOR**

• Entrance Hall

| <ul><li>Lounge</li></ul>         | 3.8m x 4.0m |
|----------------------------------|-------------|
| <ul> <li>Sitting Room</li> </ul> | 4.3m x 3.5m |
| <ul> <li>Dining Room</li> </ul>  | 3.3m x 3.9m |
| <ul> <li>Shower Room</li> </ul>  | 1.3m x 2.5m |
| <ul><li>Kitchen</li></ul>        | 3.5m x 3.9m |