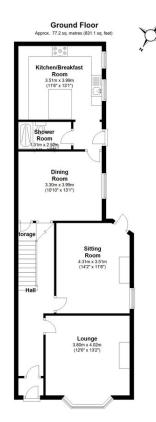

## SUMMARY OF ACCOMMODATION

#### **GROUND FLOOR**

• Entrance Hall

| <ul><li>Lounge</li></ul>         | 3.8m x 4.0m |
|----------------------------------|-------------|
| <ul> <li>Sitting Room</li> </ul> | 4.3m x 3.5m |
| <ul> <li>Dining Room</li> </ul>  | 3.3m x 3.9m |
| <ul> <li>Shower Room</li> </ul>  | 1.3m x 2.5m |
| <ul><li>Kitchen</li></ul>        | 3.5m x 3.9m |