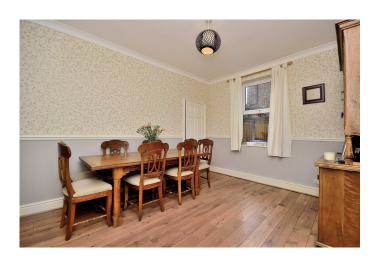

To the ground floor there are three reception rooms. The lounge has an original fireplace and working open fire. There is a modern kitchen with built in appliances and a ground floor WC/shower room. To the first floor there are four double bedrooms with a contemporary en-suite bathroom to the master. The loft room is fully boarded with lighting and electrics and is accessed from the landing.

#### **GROUND FLOOR**

• Entrance Hall

| <ul><li>Lounge</li></ul>         | 3.8m x 4.0m |
|----------------------------------|-------------|
| <ul> <li>Sitting Room</li> </ul> | 4.3m x 3.5m |
| <ul> <li>Dining Room</li> </ul>  | 3.3m x 3.9m |
| <ul> <li>Shower Room</li> </ul>  | 1.3m x 2.5m |
| <ul><li>Kitchen</li></ul>        | 3.5m x 3.9m |