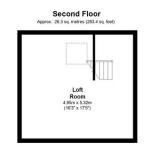

#### SECOND FLOOR

• Loft Room 4.9m x 5.3m

Fairfield Road, Stockton Heath

**Property Ref:** 10664 **Printed Date:** 07/06/2017