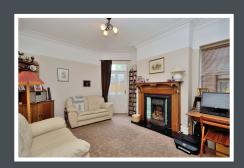

To the ground floor there are three reception rooms. The lounge has an original fireplace and working open fire. There is a modern kitchen with built in appliances and a ground floor WC/shower room. To the first floor there are four double bedrooms with a contemporary en-suite bathroom to the master. The loft room is fully boarded with lighting and electrics and is accessed from the landing.

#### **GROUND FLOOR**

• Entrance Hall

| <ul><li>Lounge</li></ul>         | 3.8m x 4.0m |
|----------------------------------|-------------|
| <ul> <li>Sitting Room</li> </ul> | 4.3m x 3.5m |
| <ul> <li>Dining Room</li> </ul>  | 3.3m x 3.9m |
| <ul> <li>Shower Room</li> </ul>  | 1.3m x 2.5m |
| <ul><li>Kitchen</li></ul>        | 3.5m x 3.9m |