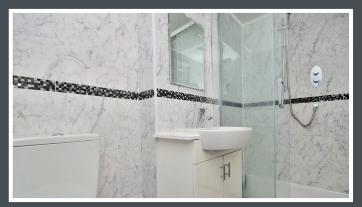

To the ground floor there are three reception rooms. The lounge has an original fireplace and working open fire. There is a modern kitchen with built in appliances and a ground floor WC/shower room. To the first floor there are four double bedrooms with a contemporary en-suite bathroom to the master. The loft room is fully boarded with lighting and electrics and is accessed from the landing.

#### FIRST FLOOR

Landing

| • | Bedroom 1 | 3.8m x 5.3m |
|---|-----------|-------------|
| • | En-suite  | 2.4m x 1.3m |
| • | Bedroom 2 | 3.4m x 3.5m |
| • | Bedroom 3 | 3.5m x 3.0m |
| • | Bedroom 4 | 2.8m x 3.9m |
|   |           |             |