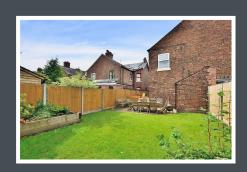

## **THE GARDENS**

The property has a lovely south facing garden to the rear. There is an area laid to lawn with mature shrubs and trees and a delightful paved area perfect for alfresco dining. To the front of the property there is driveway parking for two cars.