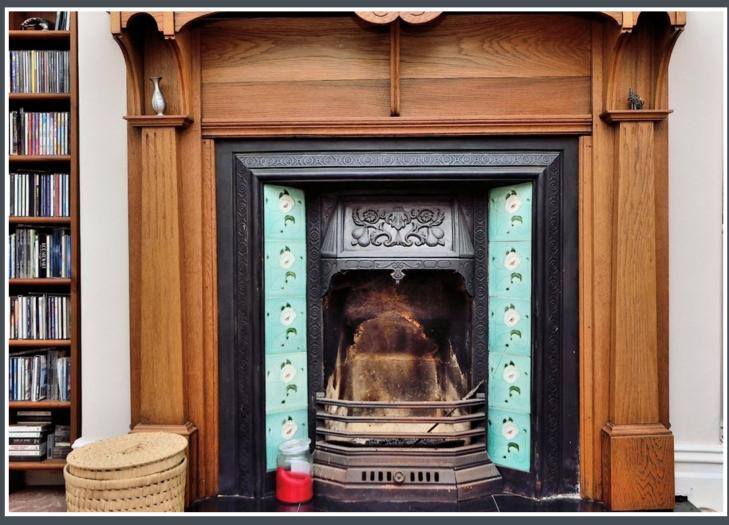

To the ground floor there are three reception rooms. The lounge has an original fireplace and working open fire. There is a modern kitchen with built in appliances and a ground floor WC/shower room. To the first floor there are four double bedrooms with a contemporary en-suite bathroom to the master. The loft room is fully boarded with lighting and electrics and is accessed from the landing.