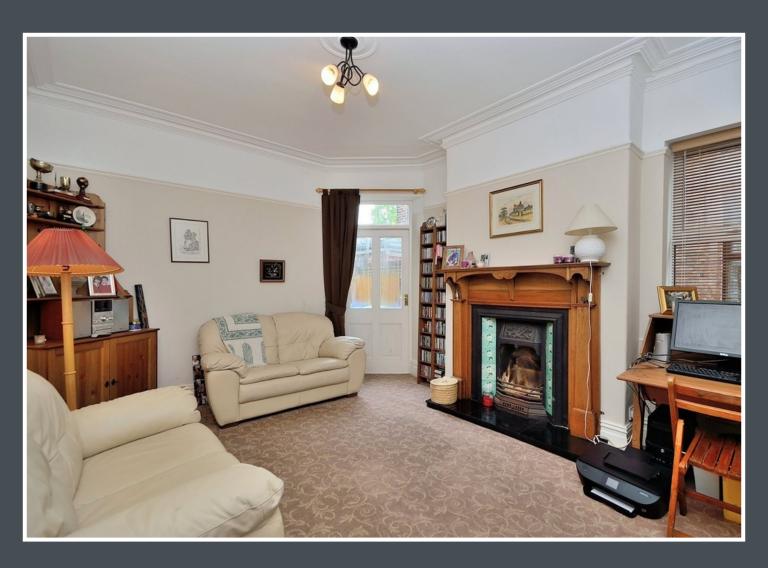

## **DESCRIPTION**

A beautiful bay windowed semi-detached property in the highly sought-after location of Stockton Heath. This property has four double bedrooms, three reception rooms, a spacious kitchen and a modern downstairs WC/shower room and driveway parking for 2 cars. It really is the perfect family home.

To the ground floor there are three reception rooms. The lounge has an original fireplace and working open fire. There is a modern kitchen with built in appliances and a ground floor WC/shower room. To the first floor there are four double bedrooms with a contemporary en-suite bathroom to the master. The loft room is fully boarded with lighting and electrics and is accessed from the landing.

#### **GROUND FLOOR**

• Entrance Hall

| <ul><li>Lounge</li></ul>         | 3.8m x 4.0m |
|----------------------------------|-------------|
| <ul> <li>Sitting Room</li> </ul> | 4.3m x 3.5m |
| <ul> <li>Dining Room</li> </ul>  | 3.3m x 3.9m |
| <ul> <li>Shower Room</li> </ul>  | 1.3m x 2.5m |
| <ul><li>Kitchen</li></ul>        | 3.5m x 3.9m |