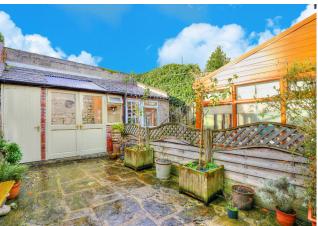

Outside, to the front of the property is an attractive cottage garden and to the rear easily maintained, enclosed patio garden. At the bottom of the patio garden is a versatile outbuilding/shed ideal for storage. This lovely cottage is located within walking distance of the many cafés, eateries and local shops of this well served Peak District village.