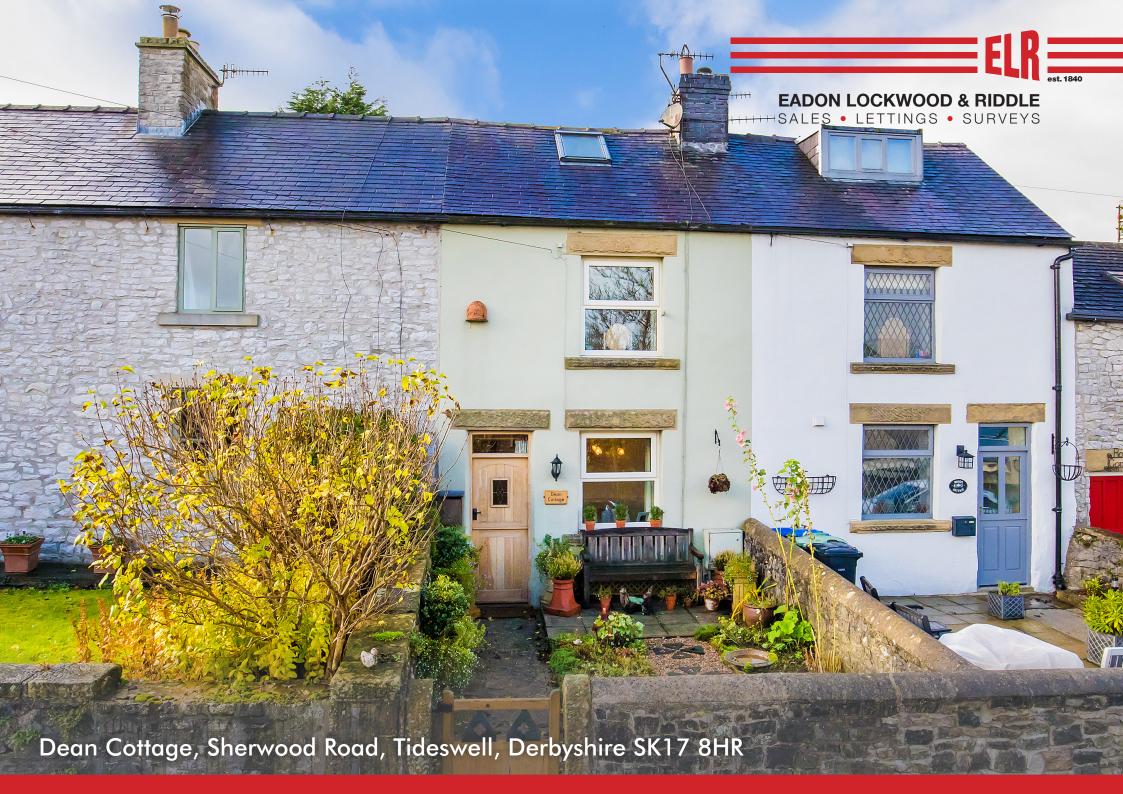

# Dean Cottage

Sherwood Road, Tideswell, Derbyshire SK17 8HR

A charming two bedroom mid terraced cottage enviably located in the village of Tideswell with attractive cottage garden and versatile outbuilding to the rear.

Outside, to the front of the property is an attractive cottage garden and to the rear easily maintained, enclosed patio garden. At the bottom of the patio garden is a versatile outbuilding/shed ideal for storage. This lovely cottage is located within walking distance of the many cafés, eateries and local shops of this well served Peak District village.