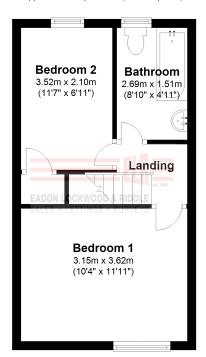

# **First Floor**

Approx. 27.4 sq. metres (294.9 sq. feet)

TOTAL AREA: Approx. 54.5 sq. metres (587.1 sq. feet)

Whilst every effort has been made to ensure the accuracy of the floorplan this plan is for reference only to location of rooms and property layout for detailed measurements please refer to the brochure or advice from the marketing Agent. UK Energy Assessors Ltd accept no responsibility for measurements and Gross areas of a property they have not visited. Plan produced using PlanUp.