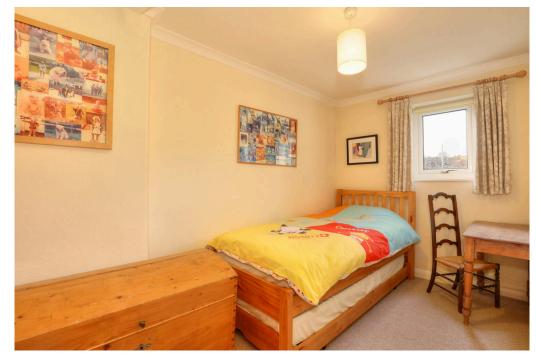

This pretty cottage has well appointed accommodation arranged over two floors with ground floor comprising of sitting room with solid oak front door and a fully fitted, shaker style dining kitchen. Stairs rise to the first floor landing giving access to the master bedroom with pleasant views, further single bedroom and a family bathroom.

- Charming two bedroom cottage in the picturesque village of Tideswell
- Sitting room with solid oak front door
- Fully fitted dining kitchen
- Charming cottage garden to the front
- Master bedroom & further single bedroom
- Patio garden to the rear
- Versatile outbuilding / shed
- Family bathroom
- No onward chain
- Very popular Peak District village with superb amenities