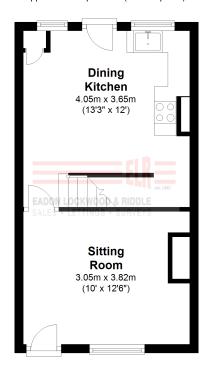

to the front of the property is an attractive cottage garden and to the rear easily maintained, enclosed patio garden. At the bottom of the patio garden is a versatile outbuilding/shed ideal for storage. This lovely cottage is located within walking distance of the many cafés, eateries and local shops of this well served Peak District village.

- Charming two bedroom cottage in the picturesque village of Tideswell
- Sitting room with solid oak front door
- Fully fitted dining kitchen
- Charming cottage garden to the front
- Master bedroom & further single bedroom
- Patio garden to the rear
- Versatile outbuilding / shed
- Family bathroom
- No onward chain
- Very popular Peak District village with superb amenities















# **Ground Floor**

Approx. 27.1 sq. metres (292.2 sq. feet)



# **First Floor**

Approx. 27.4 sq. metres (294.9 sq. feet)



TOTAL AREA: Approx. 54.5 sq. metres (587.1 sq. feet)

Whilst every effort has been made to ensure the accuracy of the floorplan this plan is for reference only to location of rooms and property layout for detailed measurements please refer to the brochure or advice from the marketing Agent. UK Energy Assessors Ltd accept no responsibility for measurements and Gross areas of a property they have not visited. Plan produced using PlanUp.



## Bakewell

3 Royal Oak Place Matlock Street Bakewell DE45 1HD T: 01629 700699 E: bakewell@elr.co.uk

#### **Banner Cross**

888 Ecclesall Road **Banner Cross** Sheffield S11 8TP T: 01142 683388 E: bannercross@elr.co.uk E: dore@elr.co.uk

## Dore

33 Townhead Road Sheffield S17 3GD T: 0114 2