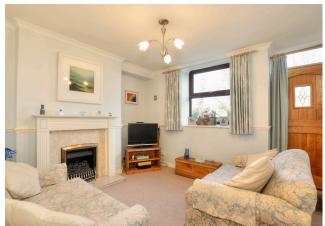

This pretty cottage has well appointed accommodation arranged over two floors with ground floor comprising of sitting room with solid oak front door and a fully fitted, shaker style dining kitchen. Stairs rise to the first floor landing giving access to the master bedroom with pleasant views, further single bedroom and a family bathroom.