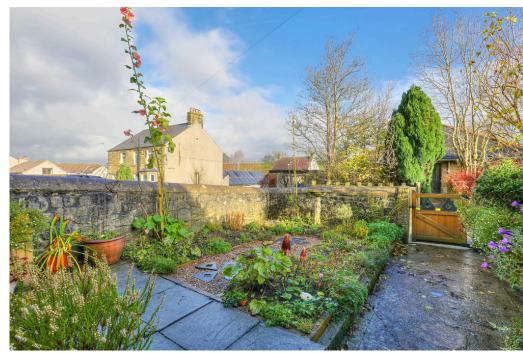

Outside, to the front of the property is an attractive cottage garden and to the rear easily maintained, enclosed patio garden. At the bottom of the patio garden is a versatile outbuilding/shed ideal for storage. This lovely cottage is located within walking distance of the many cafés, eateries and local shops of this well served Peak District village.

- Charming two bedroom cottage in the picturesque village of Tideswell
- Sitting room with solid oak front door
- Fully fitted dining kitchen
- Charming cottage garden to the front
- Master bedroom & further single bedroom
- Patio garden to the rear
- Versatile outbuilding / shed
- Family bathroom
- No onward chain
- Very popular Peak District village with superb amenities