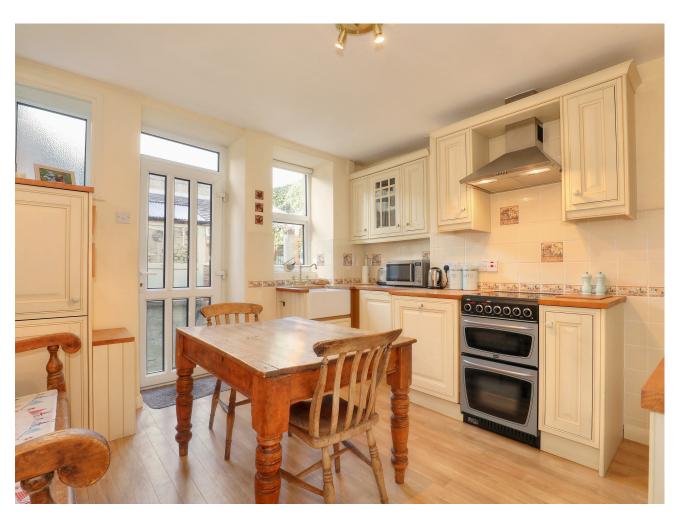

This pretty cottage has well appointed accommodation arranged over two floors with ground floor comprising of sitting room with solid oak front door and a fully fitted, shaker style dining kitchen. Stairs rise to the first floor landing giving access to the master bedroom with pleasant views, further single bedroom and a family bathroom.