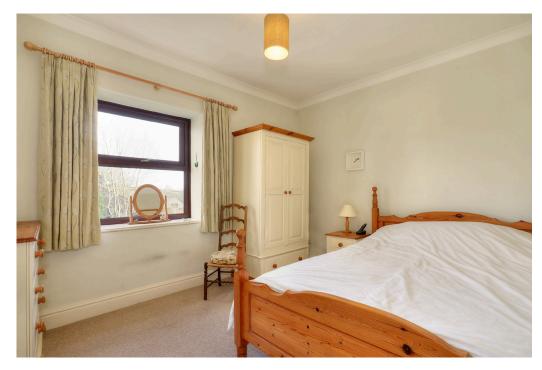

This pretty cottage has well appointed accommodation arranged over two floors with ground floor comprising of sitting room with solid oak front door and a fully fitted, shaker style dining kitchen. Stairs rise to the first floor landing giving access to the master bedroom with pleasant views, further single bedroom and a family bathroom.

- Charming two bedroom cottage in the picturesque village of Tideswell
- Sitting room with solid oak front door
- Fully fitted dining kitchen
- Charming cottage garden to the front
- Master bedroom & further single bedroom
- Patio garden to the rear
- Versatile outbuilding / shed
- Family bathroom
- No onward chain
- Very popular Peak District village with superb amenities