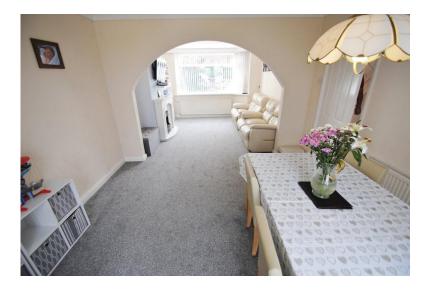

The property has an open plan Lounge/Dining Room with French style doors from the Dining Area to the rear garden.

The fitted kitchen is finished with white units & with access door to the driveway which provides ample off road parking and leads ti the rear singe garage. The two double size first floor bedrooms have fitted wardrobes whilst the modern bathroom enjoys a 4 piece suite with separate shower cubicle.

- A 3 bedroom semi detached house •
- Attractive white fronted fitted kitchen •
- 4 piece bathroom suite with separate shower cubicle •
- Open aspect to rear •
- Spacious driveway & single garage •
- Rear lawned garden & patio •
- 2 double bedrooms with fitted wardrobe •
- Open plan Lounge/Dining Room •
- Fantastic home for the growing family •
- Viewing recommended. •