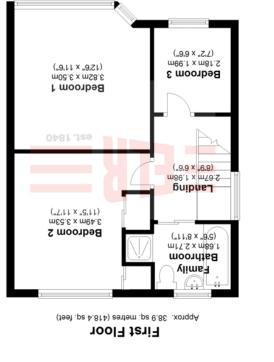

Whilst every effort has been made to ensure the accuracy of the floorplan this plan is for reference only to location of rooms and property layout for detailed measurements please refer to the brochure or advice from the marketing Agent. UK Energy Assessors Ltd acception of responsibility for measurements and Gross areas of a property they have not visited. Plan produced using PlanUp.

The property has an open plan Lounge/Dining Room with French style doors from the Dining Area to the rear garden.

The fitted kitchen is finished with white units & with access door to the driveway which provides ample off road parking and leads ti the rear singe garage. The two double size first floor bedrooms have fitted wardrobes whilst the modern bathroom enjoys a 4 piece suite with separate shower cubicle.