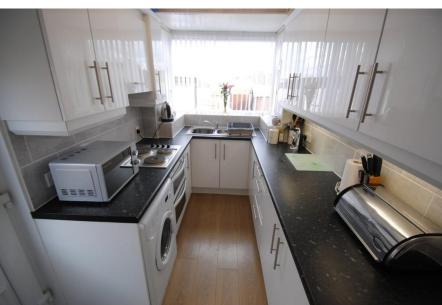

The property has an open plan Lounge/Dining Room with French style doors from the Dining Area to the rear garden.

The fitted kitchen is finished with white units & with access door to the driveway which provides ample off road parking and leads ti the rear singe garage. The two double size first floor bedrooms have fitted wardrobes whilst the modern bathroom enjoys a 4 piece suite with separate shower cubicle.

This property would ideally suit the growing family particularly so with open playing fields to the rear as there is an abundance of open space for the youngsters to let off steam! All in all a great & affordable family home.

- A 3 bedroom semi detached house •
- Attractive white fronted fitted kitchen •
- 4 piece bathroom suite with separate shower cubicle •
- Open aspect to rear •
- Spacious driveway & single garage •
- Rear lawned garden & patio •
- 2 double bedrooms with fitted wardrobe •
- Open plan Lounge/Dining Room •
- Fantastic home for the growing family •
- Viewing recommended. •