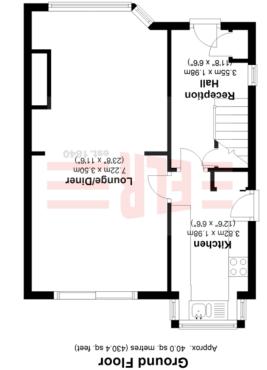

Whilst every effort has been made to ensure the accuracy of the floorplan this plan is for reference only to location of rooms and property layout for detailed measurements please refer to the brochure or advice from the marketing Agent. UK Energy Assessors Ltd acception of responsibility for measurements and Gross areas of a property they have not visited. Plan produced using PlanUp.

The property has an open plan Lounge/Dining Room with French style doors from the Dining Area to the rear garden.

The fitted kitchen is finished with white units & with access door to the driveway which provides ample off road parking and leads ti the rear singe garage. The two double size first floor bedrooms have fitted wardrobes whilst the modern bathroom enjoys a 4 piece suite with separate shower cubicle.