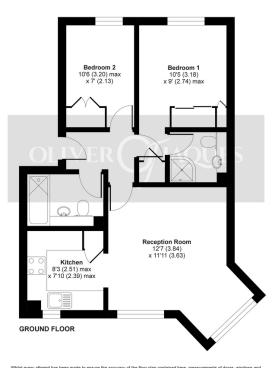

## **Transom Close, Surrey Quays**

Enjoying an extended lease and wonderful views, this two bed / two bath quayside apartment offers comfortable accommodation in a small development along the edge of South Dock Marina. The property has been modernised internally with two fully tiled bathrooms and updated kitchen with natural light and ventilation. The windows have been recently replaced with uPVC double glazed units throughout and there is wooden flooring throughout the living areas. Offered for sale chain free and with vacant possession, this property makes a great starter home complete with residents' parking, secure entry gates and a close proximity to the Thames Clipper at Greenland Pier.

hild every attempt has been made to ensure the accuracy of the floor plan contained here, measurements of doors, windows more are approximate and on responsibility is taken for any ency mossion or mestatement. These plans are to regressinal purposes only as defined by RIGS Code of Measuring Practice and should be used as such by any prospective purchase. Specifically no guarantee is given on the total source totage of the property if sucded on the shant. Any four given is for in guidance only and should not be relied on as a basis of valuation. Convolution Incidencem.com.col & 2020 Froduced for Oliver Jaques REF : \$\$\$1800