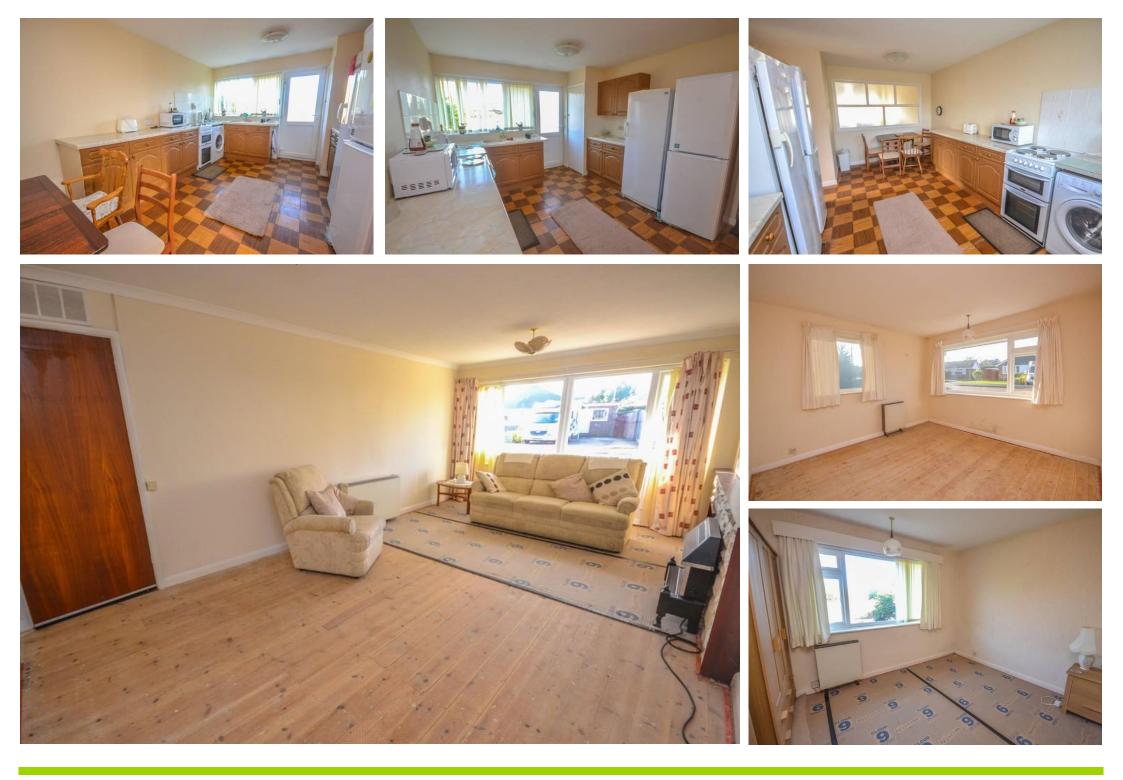

Accommodation comprises entrance hall with doors off to; spacious sitting room with large double glazed window to front, fitted kitchen with ample space for free standing white goods (all included), master bedroom with front double aspect, bedroom 2 suitable as a double room and a family bathroom.

#### SITTING ROOM

18' 07" x 11' 06" (5.66m x 3.51m) KITCHEN 15' 07" x 10' 08" (4.75m x 3.25m) MASTER BEDROOM 11' 06" x 11' 02" (3.51m x 3.4m) BEDROOM 2 11' 09" x 9' 05" (3.58m x 2.87m) BATHROOM