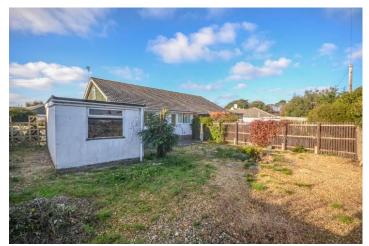

Outside to the front of the property there is gravel/paved driveway with surrounding mature plants and bushes. Ample off road parking leading up to the garage. Private sunny rear patio garden with secure boundary access via the outside side gate or kitchen back door.

#### GARAGE