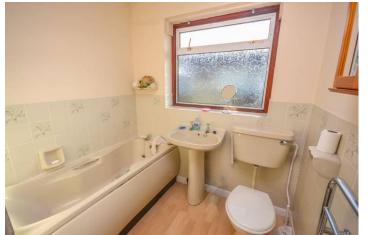

Accommodation comprises entrance hall with doors off to; spacious sitting room with large double glazed window to front, fitted kitchen with ample space for free standing white goods (all included), master bedroom with front double aspect, bedroom 2 suitable as a double room and a family bathroom.

#### SITTING ROOM

18' 07" x 11' 06" (5.66m x 3.51m) KITCHEN 15' 07" x 10' 08" (4.75m x 3.25m) MASTER BEDROOM 11' 06" x 11' 02" (3.51m x 3.4m) BEDROOM 2 11' 09" x 9' 05" (3.58m x 2.87m) BATHROOM