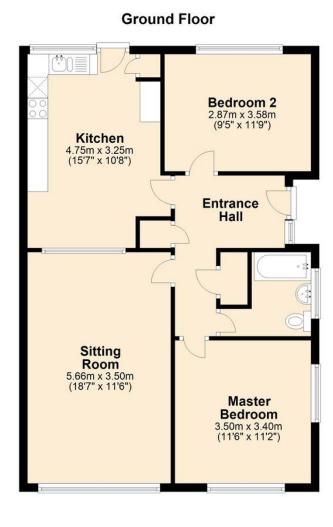

Accommodation comprises entrance hall with doors off to; spacious sitting room with large double glazed window to front, fitted kitchen with ample space for free standing white goods (all included), master bedroom with front double aspect, bedroom 2 suitable as a double room and a family bathroom.

#### SITTING ROOM

18' 07" x 11' 06" (5.66m x 3.51m) KITCHEN 15' 07" x 10' 08" (4.75m x 3.25m) MASTER BEDROOM 11' 06" x 11' 02" (3.51m x 3.4m) BEDROOM 2 11' 09" x 9' 05" (3.58m x 2.87m) BATHROOM