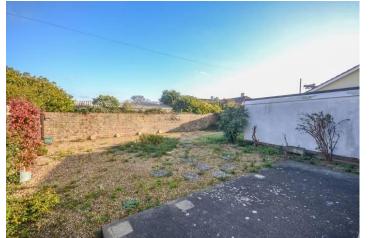

Outside to the front of the property there is gravel/paved driveway with surrounding mature plants and bushes. Ample off road parking leading up to the garage. Private sunny rear patio garden with secure boundary access via the outside side gate or kitchen back door.