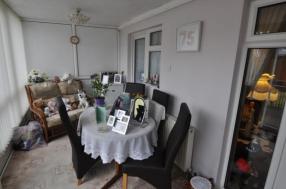

#### CONSERVATORY

18' 5" x 7' 5" (5.61m x 2.26m) Double glazed with a door leading to the rear garden. Double radiator.