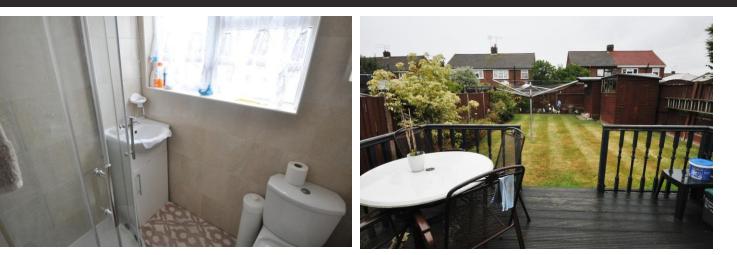

#### SHOWER ROOM

With a 3 piece suite comprising a low level wc vanity wash

hand basin and shower cubicle. Double glazed obscure window to the side. Heated towel rail. Coving. Fully tiled to al visible walls.

### REAR GARDEN

In excess of 40' with a decked area. Garden shed and summerhouse. Shrub borders. Screen fencing. Side access to the front.

%epcGraph\_c\_1\_334%

294 Kiln Road, Benfleet, Essex, SS7 1QT

stestates.co.uk 01702 558110 info@stestates.co.uk Agents Note: Whilst every care has been taken to prepare these sales particulars, they are for guidance purposes only. All measurements are approximate are for general guidance purposes only and whilst every care has been taken to ensure their accuracy, they should not be relied upon and potential buyers are advised to recheck the measurements