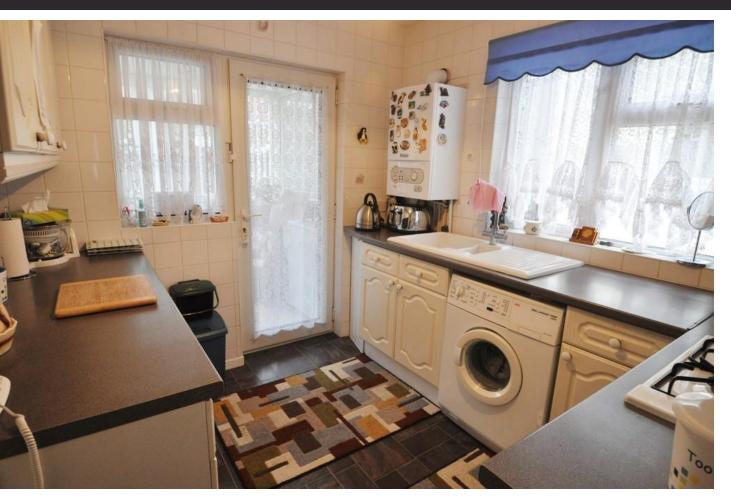

#### KITCHEN

9' x 8' 3" (2.74m x 2.51m) Fitted with a range of units at eye and base level with ample work surfaces over. One and a half bowl single drainer sink unit with a mixer tap over. Space and plumbing for a washing machine. 4 ring gas hob and a built under oven. Wall mounted gas fired central heating boiler. Radiator. Concealed extractor cooker hood. Double glazed windows to the side and rear and a double glazed door leads to the conservatory.