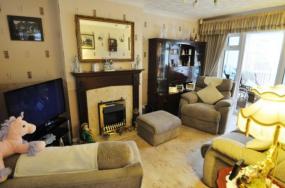

#### LOUNGE

14' 8" x 10' (4.47m x 3.05m) Double glazed door and adjacent windows lead to the conservatory. Feature fireplace with an electric coal effect fire. Double radiator.