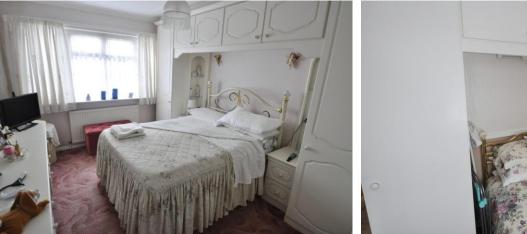

#### BEDROOM ON E

13' 11" x 10' (4.24m x 3.05m) Double glazed window to the front. Radiator, fitted wardrobes. Coving.

#### BEDROOM TWO

8' 3" x 8' 3" (2.51m x 2.51m) Double glazed window to the front. Radiator. Coving. Fitted wardrobes.