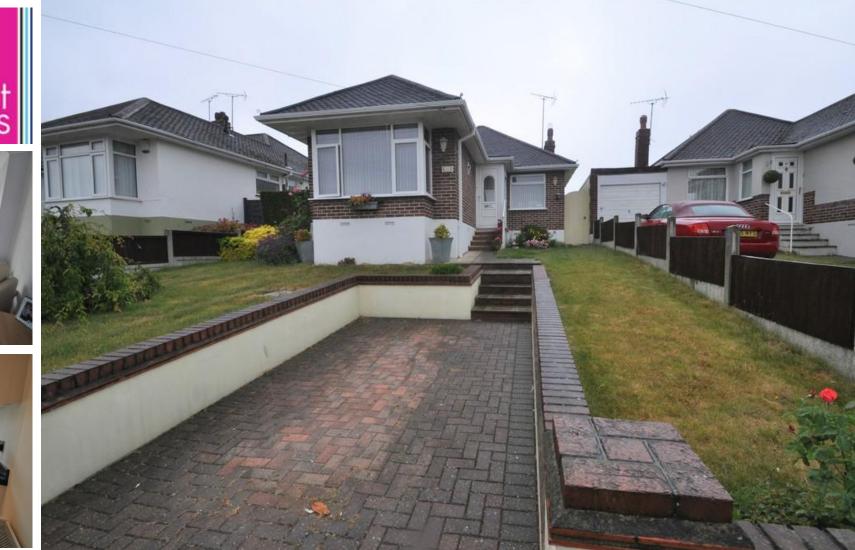

### FRONT GARDEN

Neatly laid to lawn with flower borders. Steps lead up from the street level to the front door. Off street parking.