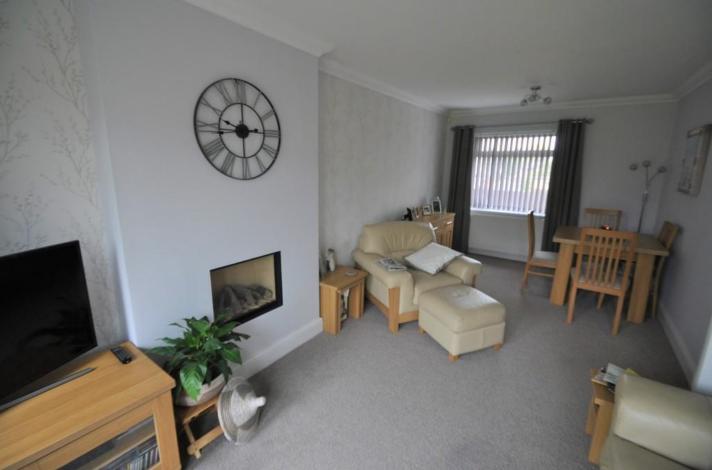

### LOUNGE/DINER

20' 1" x 11' narrowing to 9'6"" This most attractive room has double glazed French doors and adjacent double glazed windows providing access to the rear garden. Double glazed window to the front. Two double radiators,. Feature inset gas fire to the chimney breast. Coving.