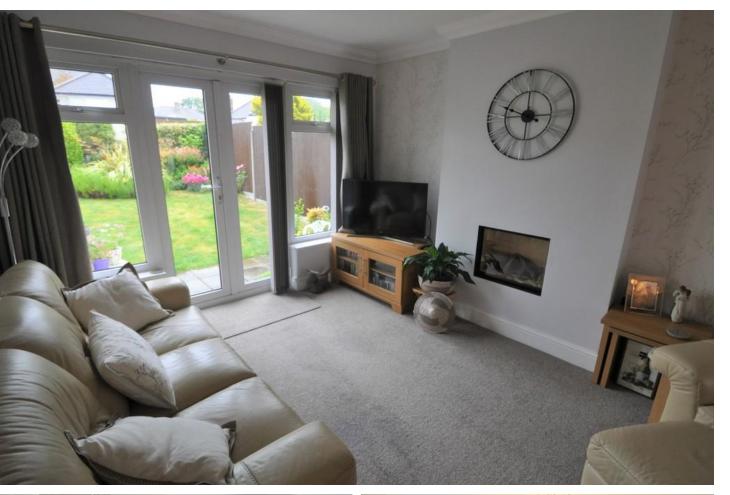

### LOUNGE/DINER

20' 1" x 11' narrowing to 9'6"" This most attractive room has double glazed French doors and adjacent double glazed windows providing access to the rear garden. Double glazed window to the front. Two double radiators,. Feature inset gas fire to the chimney breast. Coving.