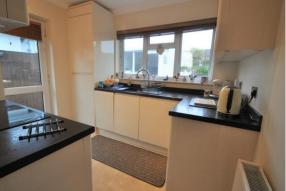

#### KITCHEN

9' 8" x 8' (2.95m x 2.44m) This superbly fiited cream coloured kitchen has a range of gloss units at eye and base level with ample work surfaces over. Integrated fridge freezer washing machine and slimline dishwasher. Ceramic hob and a built under oven. Built in microwave. Tiled floor. Double glazed window overlooking the rear garden. Double glazed door to the side. Coving.