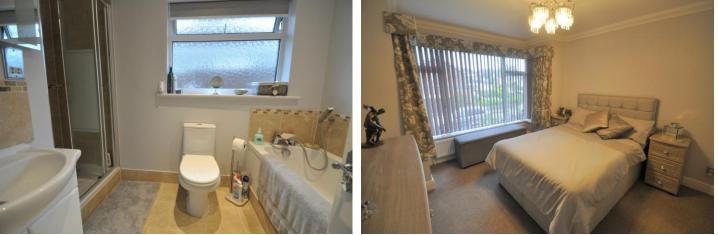

#### BEDROOM ON E

13' 11 into the bay" x 10' 11" (4.24m x 3.33m) With a range of Sharpes fitted wardrobes to one wall. Double glazed bay window to the front. Double radiator. Coving.

#### BATHROOM

This good size bathroom has a 4 piece white suite comprising a low level wc vanity wash hand basin panelled bath with a mixer tap and shower attachment and a separate shower

cubicle. Tiled floor and splashbacks. Obscure double glazed window to the side. Coving.