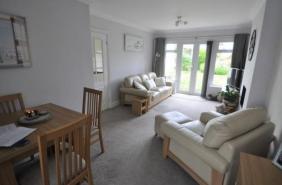

### LOUNGE/DINER

20' 1" x 11' narrowing to 9'6"" This most attractive room has double glazed French doors and adjacent double glazed windows providing access to the rear garden. Double glazed window to the front. Two double radiators,. Feature inset gas fire to the chimney breast. Coving.