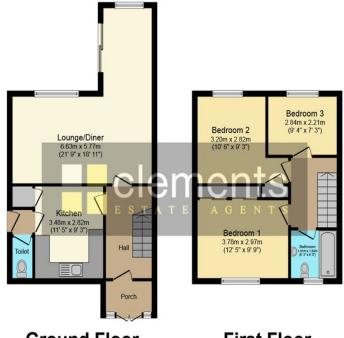

## **Contact Details**

142 Marlowes
Hemel Hempstead
Hertfordshire
HP1 1EZ

**Email:** sales@clementsestateagents.co.uk

**Tel:** 01442 214151

www.clementsestateagents.co.uk

**Ground Floor** 

**First Floor** 

Floor area 48.8 sq. m. (525 sq. ft.) approx Floor area 39.6 sq. m. (426 sq. ft.) approx

Total floor area 88.4 sq. m. (952 sq. ft.) approx

This Floor Plan is for illustration purposes only and may not be representative of the property. The position and size of doors, windows and other features are approximate. Unauthorized reproduction prohibited. © PropertyBOX