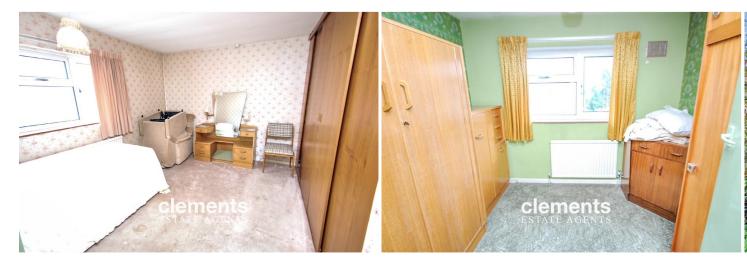

#### FIRST FLOOR LANDING

Doors to the bedrooms and bathroom, entrance to the loft.

**MASTER BEDROOM** 12' 5" x 9' 9" (3.78m x 2.97m)

A good sized room with built in wardrobes, wall mounted radiator, window to front.

**BEDROOM TWO** 10' 6" x 9' 3" (3.2m x 2.82m)

A built in wardrobe/cupboard, window to the rear, wall mounted radiator.

**BEDROOM THREE** 9' 4" x 7' 3" (2.84m x 2.21m)

Window to rear, wall mounted radiator.