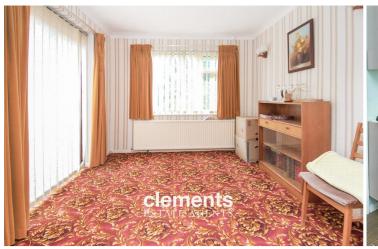

## **LOUNGE/DINER** 21' 9" x 18' 11" (6.63m x 5.77m)

A good sized 'L' shape room with wall mounted radiators, fitted gas fire, double glazed windows to rear and double glazed patio doors to side leading on to the garden.