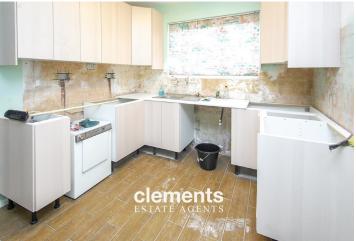

## **KITCHEN** 11' 5" x 9' 3" (3.48m x 2.82m)

A good sized kitchen area with a range of units with inset sink with drainer, built in cupboard, tiled floor, window to the front. Door leading to: