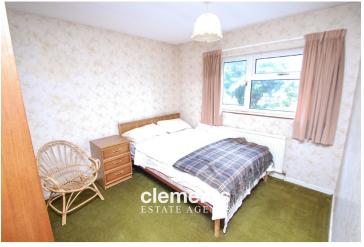

#### FIRST FLOOR LANDING

Doors to the bedrooms and bathroom, entrance to the loft.

**MASTER BEDROOM** 12' 5" x 9' 9" (3.78m x 2.97m)

A good sized room with built in wardrobes, wall mounted radiator, window to front.

**BEDROOM TWO** 10' 6" x 9' 3" (3.2m x 2.82m)

A built in wardrobe/cupboard, window to the rear, wall mounted radiator.

**BEDROOM THREE** 9' 4" x 7' 3" (2.84m x 2.21m)

Window to rear, wall mounted radiator.