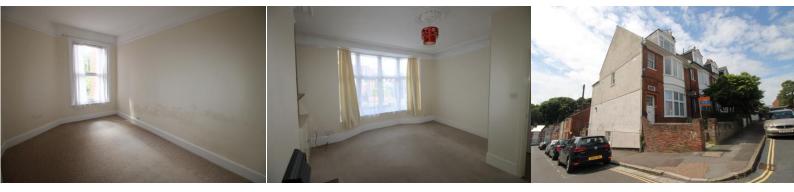

#### SITTING ROOM

Spacious lounge with large wooden sash bay window to front, feature fireplace, feature coving to ceiling, built in shelving and storage, pendant light.

#### **BEDROOM**

Good size double bedroom with window to rear, original picture rail to walls.