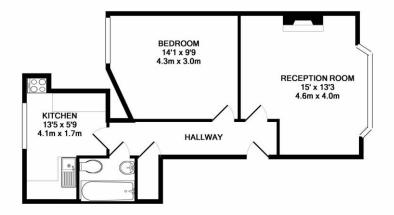

#### HALLWAY

Large hallway with doors to all rooms and storage cupboard.

#### SITTING ROOM

Spacious lounge with large wooden sash bay window to front, feature fireplace, feature coving to ceiling, built in shelving and storage, pendant light.

#### **BEDROOM**

Good size double bedroom with window to rear, original picture rail to walls.

#### **KITCHEN**

Range of wall and floor units with laminate work top, electric glass hob and stainless steel oven, sash window, washing machine, tiled floors, stainless steel sink and drainer.

#### BATHROOM

White suite comprising panel bath with shower over, close couple WC, wash hand basin, tiled and painted walls, wall mounted boiler.

TOTAL APPROX. FLOOR AREA 551 SQ.FT. (51.2 SQ.M.) Measurements are approximate. Not to scale. Illustrative purposes only Made with Metropix ©2019