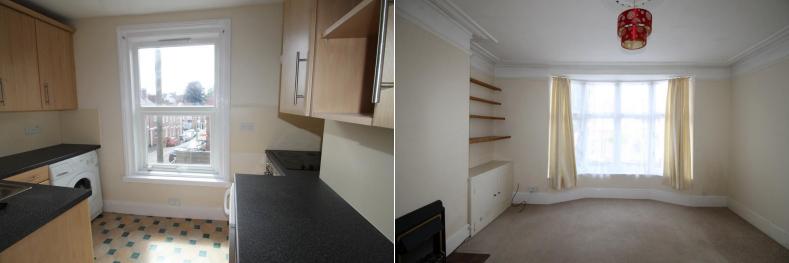

#### SITTING ROOM

Spacious lounge with large wooden sash bay window to front, feature fireplace, feature coving to ceiling, built in shelving and storage, pendant light.

#### **KITCHEN**

Range of wall and floor units with laminate work top, electric glass hob and stainless steel oven, sash window, washing machine, tiled floors, stainless steel sink and drainer.