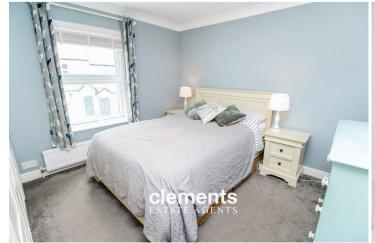

## **MASTER BEDROOM**

10' 11" x 10' 10" (3.33m x 3.3m)

Well decorated with a double glazed window to front, fitted carpet, wall mounted radiator, coved ceiling.