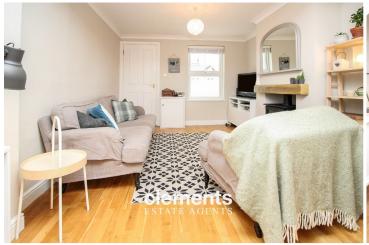

#### **LOUNGE AREA**

Well decorated with a double glazed window to front, a lovely fireplace with wooden mantle and a feature stove style fire, TV point, wooden flooring, coved ceiling, leading to:

#### **DINING AREA**

Well decorated with stairs leading to the first floor, double glazed window to the rear, space for a dining table, coved ceiling, door leading to: