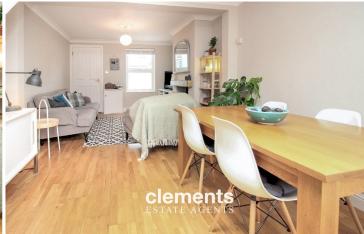

## **LOUNGE/DINER** 22' 03" x 10' 8" (6.78m x 3.25m)

#### **LOUNGE AREA**

Well decorated with a double glazed window to front, a lovely fireplace with wooden mantle and a feature stove style fire, TV point, wooden flooring, coved ceiling, leading to:

#### **DINING AREA**

Well decorated with stairs leading to the first floor, double glazed window to the rear, space for a dining table, coved ceiling, door leading to: