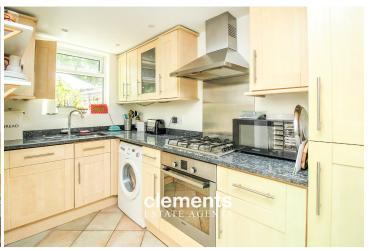

# **KITCHEN** 10' 9" x 5' 6" (3.28m x 1.68m)

Comprising a range of wall and floor mounted units with granite style work surfaces with inset sink with drainer and mixer tap, inset stainless steel oven with gas hob and extractor hood, plumbing and space for a washing machine, integral dishwasher and fridge freezer, double glazed French doors to side and a double glazed window to rear, inset ceiling spot lights, tiled flooring.