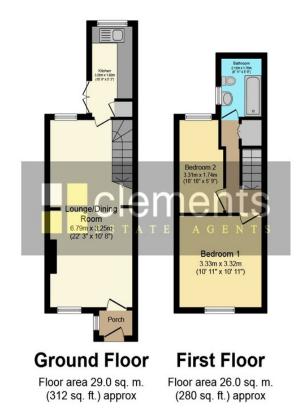

## **LOUNGE/DINER** 22' 03" x 10' 8" (6.78m x 3.25m)

# **KITCHEN** 10' 9" x 5' 6" (3.28m x 1.68m)

Comprising a range of wall and floor mounted units with granite style work surfaces with inset sink with drainer and mixer tap, inset stainless steel oven with gas hob and extractor hood, plumbing and space for a washing machine, integral dishwasher and fridge freezer, double glazed French doors to side and a double glazed window to rear, inset ceiling spot lights, tiled flooring.

## **MASTER BEDROOM**

10' 11" x 10' 10" (3.33m x 3.3m)

Well decorated with a double glazed window to front, fitted carpet, wall mounted radiator, coved ceiling.

## **BEDROOM TWO**

10' 10" x 5' 8" (3.3m x 1.73m)

Well decorated with a double glazed window to rear, fitted carpet, wall mounted radiator.

## **BATHROOM**

A modern bathroom suite comprising a panel enclosed bath with a wall mounted shower, low level WC, wash hand basin with a vanity unit beneath, part tiled walls and tiled floor, heated towel rail, frosted double glazed window to side, inset ceiling spot lights.

Total floor area 55.0 sq. m. (592 sq. ft.) approx

This Floor Plan is for illustration purposes only and may not be representative of the property. The position and size of doors, windows and other features are approximate. Unauthorized reproduction prohibited. © PropertyBOX