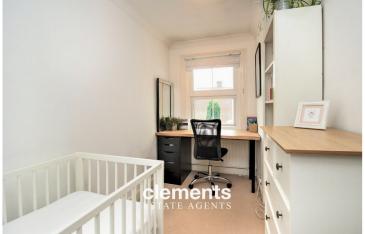

## **BEDROOM TWO**

10' 10" x 5' 8" (3.3m x 1.73m)

Well decorated with a double glazed window to rear, fitted carpet, wall mounted radiator.