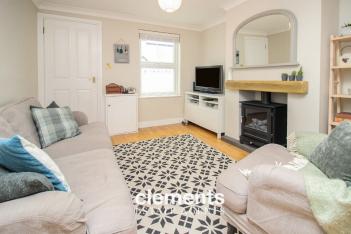

#### **LOUNGE AREA**

Well decorated with a double glazed window to front, a lovely fireplace with wooden mantle and a feature stove style fire, TV point, wooden flooring, coved ceiling, leading to:

#### **DINING AREA**

Well decorated with stairs leading to the first floor, double glazed window to the rear, space for a dining table, coved ceiling, door leading to: