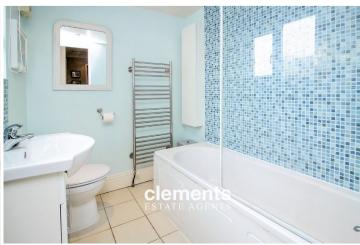

## **BATHROOM**

A modern bathroom suite comprising a panel enclosed bath with a wall mounted shower, low level WC, wash hand basin with a vanity unit beneath, part tiled walls and tiled floor, heated towel rail, frosted double glazed window to side, inset ceiling spot lights.