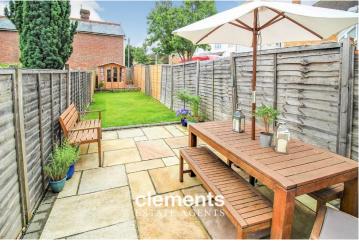

## **REAR GARDEN**

Very well kept with a good sized patio area, mainly laid to lawn with a summerhouse and gate to rear, fence enclosed.