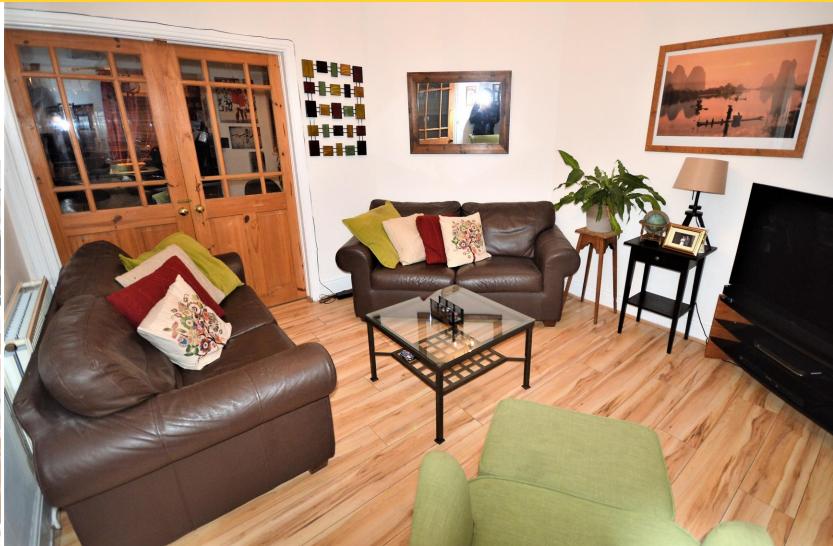

# LOUNGE

11' 7" x 11' 4" (3.53m x 3.45m)

Wooden flooring, radiator, uPVC double glazed window to front.