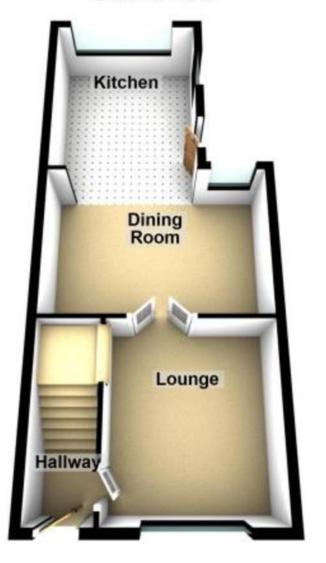

# **GROUND FLOOR**

# LOUNGE

11' 7" x 11' 4" (3.53m x 3.45m)

Wooden flooring, radiator, uPVC double glazed window to front.

### **DINING ROOM**

14' 2" x 12' 2" (4.32m x 3.71m)

Wooden flooring, radiator, open to:

# **KITCHEN**

9' 8" x 8' 4" (2.95m x 2.54m)

Fitted with a matching range of both base and eye level units with complimentary worktop space over and tiled splashbacks. Space and plumbing for washing machine. Oven, gas hob and extractor fan. Breakfast bar. Vinyl flooring. uPVC double glazed window to rear.

# **Ground Floor**

First Floor