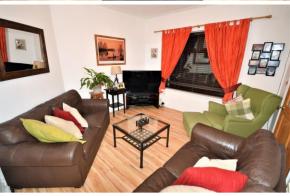

# LOUNGE

11' 7" x 11' 4" (3.53m x 3.45m)

Wooden flooring, radiator, uPVC double glazed window to front.