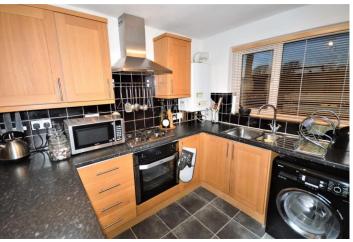

# **KITCHEN**

9' 8" x 8' 4" (2.95m x 2.54m)

Fitted with a matching range of both base and eye level units with complimentary worktop space over and tiled splashbacks. Space and plumbing for washing machine. Oven, gas hob and extractor fan. Breakfast bar. Vinyl flooring. uPVC double glazed window to rear.