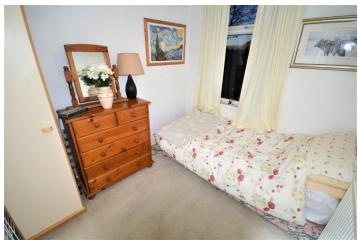

# **BEDROOM TWO**

8' 7" x 7' 5" (2.62m x 2.26m)

Fitted carpet, radiator, uPVC double glazed window to rear.