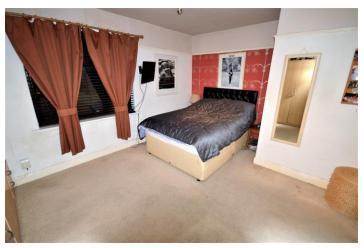

# **BEDROOM ONE**

14' 1" x 11' 7" (4.29m x 3.53m)

Fitted carpet, radiator, uPVC double glazed window to front.

# **BEDROOM TWO**

8' 7" x 7' 5" (2.62m x 2.26m)

Fitted carpet, radiator, uPVC double glazed window to rear.