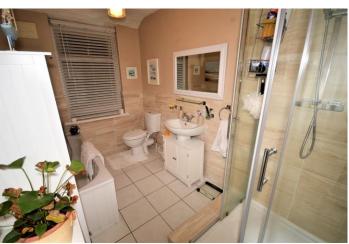

# **BATHROOM**

11' 3" x 6' 5" (3.43m x 1.96m)

Modem four piece family bathroom suite with modern wall tiles and contrasting floor tiles. Walk in shower endosure, separate panelled bath, wash hand basin and low level WC. Frosted uPVC double glazed window to rear.