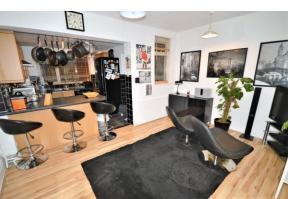

### **DINING ROOM**

14' 2" x 12' 2" (4.32m x 3.71m)

Wooden flooring, radiator, open to:

# **KITCHEN**

9' 8" x 8' 4" (2.95m x 2.54m)

Fitted with a matching range of both base and eye level units with complimentary worktop space over and tiled splashbacks. Space and plumbing for washing machine. Oven, gas hob and extractor fan. Breakfast bar. Vinyl flooring. uPVC double glazed window to rear.