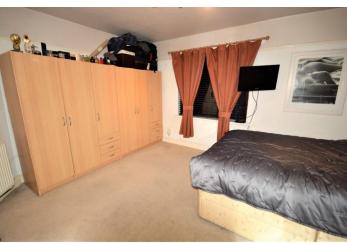

# **BEDROOM ONE**

14' 1" x 11' 7" (4.29m x 3.53m)

Fitted carpet, radiator, uPVC double glazed window to front.