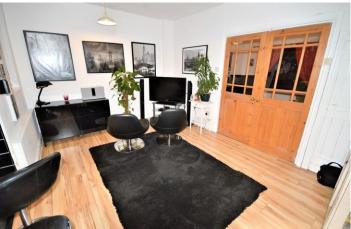

# LOUNGE

11' 7" x 11' 4" (3.53m x 3.45m)

Wooden flooring, radiator, uPVC double glazed window to front.

### **DINING ROOM**

14' 2" x 12' 2" (4.32m x 3.71m)

Wooden flooring, radiator, open to: