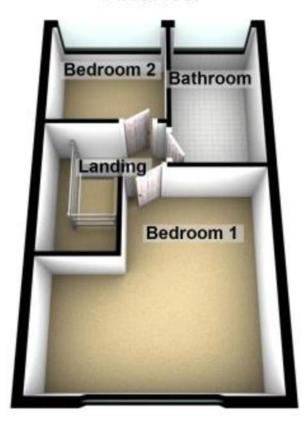

# **FIRST FLOOR**

# **BEDROOM ONE**

14' 1" x 11' 7" (4.29m x 3.53m)

Fitted carpet, radiator, uPVC double glazed window to front.

# **BEDROOM TWO**

8' 7" x 7' 5" (2.62m x 2.26m)

Fitted carpet, radiator, uPVC double glazed window to rear.

# **BATHROOM**

11' 3" x 6' 5" (3.43m x 1.96m)

Modem four piece family bathroom suite with modern wall tiles and contrasting floor tiles. Walk in shower endosure, separate panelled bath, wash hand basin and low level WC. Frosted uPVC double glazed window to rear.

# **Ground Floor**

First Floor