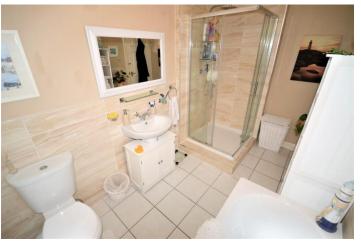

# **BATHROOM**

11' 3" x 6' 5" (3.43m x 1.96m)

Modem four piece family bathroom suite with modern wall tiles and contrasting floor tiles. Walk in shower endosure, separate panelled bath, wash hand basin and low level WC. Frosted uPVC double glazed window to rear.