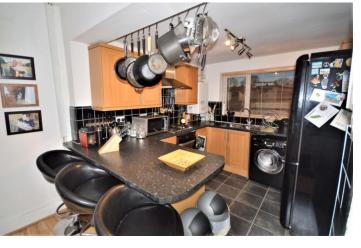

# **KITCHEN**

9' 8" x 8' 4" (2.95m x 2.54m)

Fitted with a matching range of both base and eye level units with complimentary worktop space over and tiled splashbacks. Space and plumbing for washing machine. Oven, gas hob and extractor fan. Breakfast bar. Vinyl flooring. uPVC double glazed window to rear.