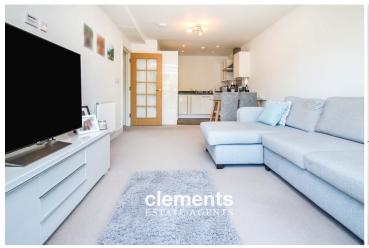

### LOUNGE/DINER

17' 8" x 10' 10" (5.38m x 3.3m)

Very well decorated with two wall mounted radiators, fitted carpet, TV point, space for a dining table, double glazed patio doors to: