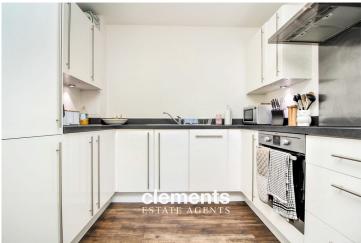

#### **BALCONY**

A lovely waterside railing enclosed balcony with views over the canal and surrounding area.

**KITCHEN AREA** 8' 6" x 7' 5" (2.59m x 2.26m)

Comprising a range of wall and floor mounted units with fitted work surfaces and inset sink with drainer, stainless steel oven with electric hob and extractor hood over, integral fridge and freezer, integral dishwasher.