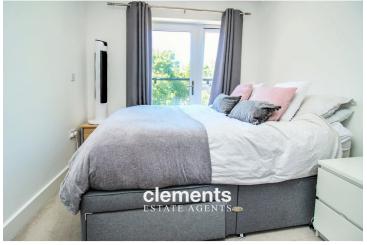

**BEDROOM** 13' 5" x 8' 7" (4.09m x 2.62m)

A lovely modern bedroom with double glazed windows and door leading on to a further 'Juliet' style balcony, a range of fitted wardrobes, fitted carpet.