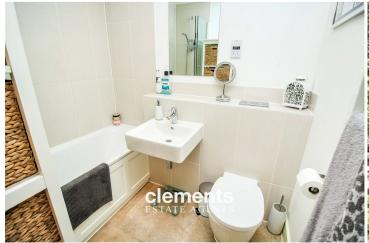

# **BATHROOM**

Comprising a panel enclosed bath with mixer tap and shower attachment with shower screen, low level WC, wash hand basin, part tiled walls, heated towel rail.