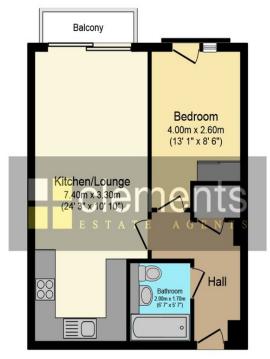

Floor Plan

Floor area 44.0 sq. m. (474 sq. ft.) approx

Total floor area 44.0 sq. m. (474 sq. ft.) approx

This Floor Plan is for illustration purposes only and may not be representative of the property. The position and size of doors, windows and other features are approximate. Unauthorized reproduction prohibited. © PropertyBOX