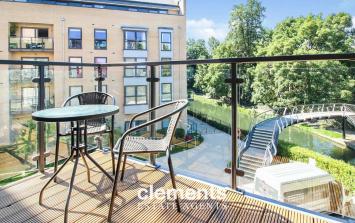

#### **BALCONY**

A lovely waterside railing enclosed balcony with views over the canal and surrounding area.

**KITCHEN AREA** 8' 6" x 7' 5" (2.59m x 2.26m)

Comprising a range of wall and floor mounted units with fitted work surfaces and inset sink with drainer, stainless steel oven with electric hob and extractor hood over, integral fridge and freezer, integral dishwasher.