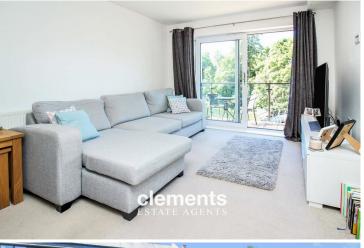

### LOUNGE/DINER

17' 8" x 10' 10" (5.38m x 3.3m)

Very well decorated with two wall mounted radiators, fitted carpet, TV point, space for a dining table, double glazed patio doors to: