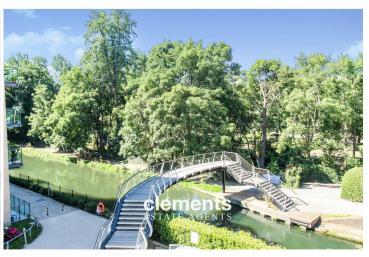

#### **BALCONY**

A lovely waterside railing enclosed balcony with views over the canal and surrounding area.

**KITCHEN AREA** 8' 6" x 7' 5" (2.59m x 2.26m)

Comprising a range of wall and floor mounted units with fitted work surfaces and inset sink with drainer, stainless steel oven with electric hob and extractor hood over, integral fridge and freezer, integral dishwasher.