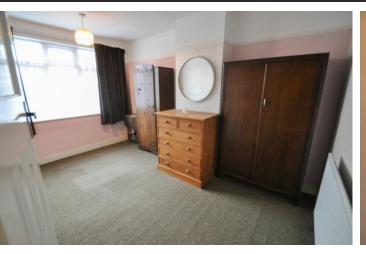

#### BEDROOM TWO

12' 11" x 8' 08" (3.94m x 2.64m) Another good size room!

Window to the rear.