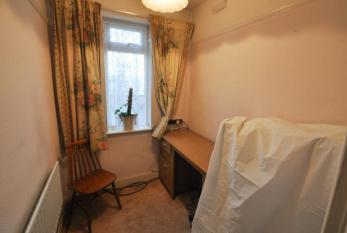

# BEDROOM THREE

 $5'\ 07''\ \times 6'\ 06''\ (1.7m\ \times 1.98m)$  Bedroom with window to the front.