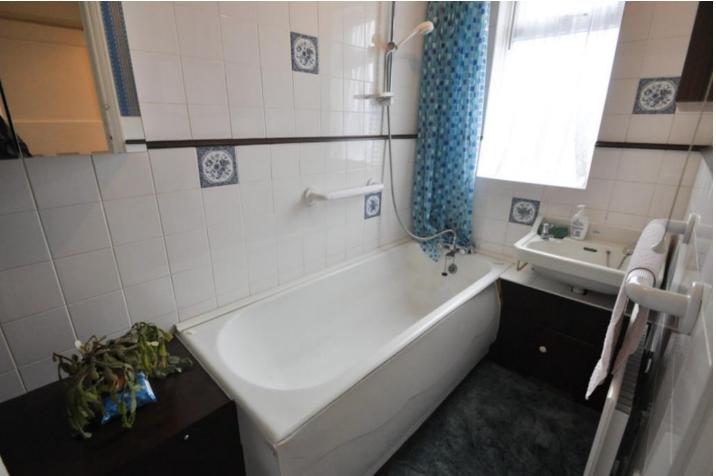

# BATHROOM

Tiled to all visible walls. Bath and sink. Radiator. Window to the rear.

#### WC

Separate WC. Small window to the rear.