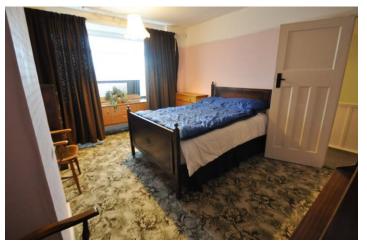

#### **BEDROOM ONE**

15' 02"  $\times$  10' 11" (4.62m  $\times$  3.33m) Such a good size bedroom with a bay window the front.