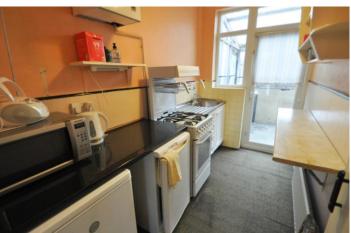

#### KITCHEN

Kitchen with a patio door and window the rear. Radiator. Space for appliances.