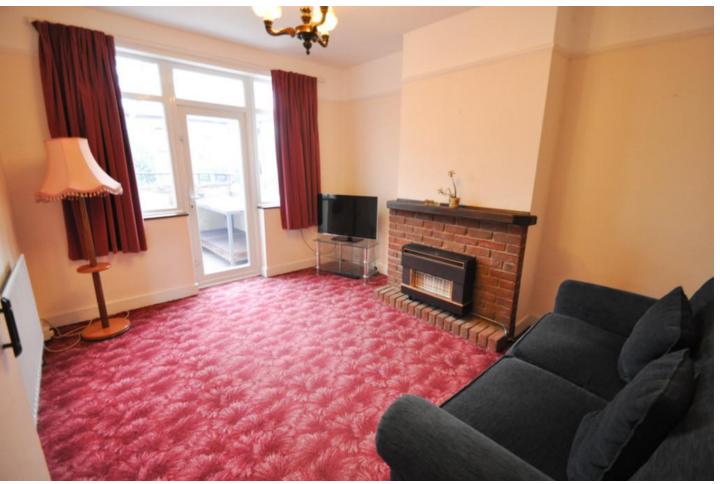

#### LOUNGE

14' 11" x 10' 11" (4.55m x 3.33m) Great sized room with a bay window the front. Carpeted.