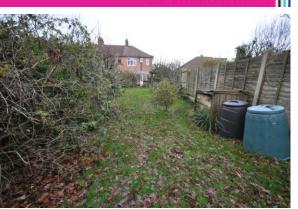

# REAR GARDEN

Fantastic rear garden! Approx. 80ft (unmeasured) south facing garden! Lawned area with well stocked mature borders. Patio area from lean to.