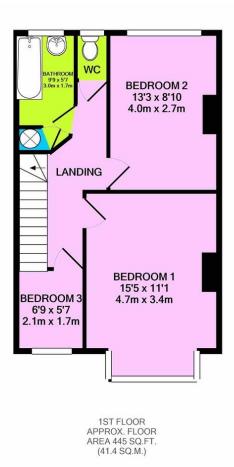

#### **BEDROOM ONE**

15' 02"  $\times$  10' 11" (4.62m  $\times$  3.33m) Such a good size bedroom with a bay window the front.

#### BEDROOM TWO

12' 11" x 8' 08" (3.94m x 2.64m) Another good size room!

Window to the rear.

# BEDROOM THREE

 $5'\ 07''\ \times 6'\ 06''\ (1.7m\ \times 1.98m)$  Bedroom with window to the front.

# BATHROOM

Tiled to all visible walls. Bath and sink. Radiator. Window to the rear.

#### WC

Separate WC. Small window to the rear.

#### TOTAL APPROX. FLOOR AREA 996 SQ.FT. (92.5 SQ.M.)

Whilst every attempt has been made to ensure the accuracy of the floor plan contained here, measurements of doors, windows, rooms and any other items are approximate and no responsibility is taken for any error, omission, or mis-statement. This plan is for illustrative purposes only and should be used as such by any prospective purchaser. The services, systems and appliances shown have not been tested and no guarantee as to their operability or efficiency can be given Made with Metropix ©2020