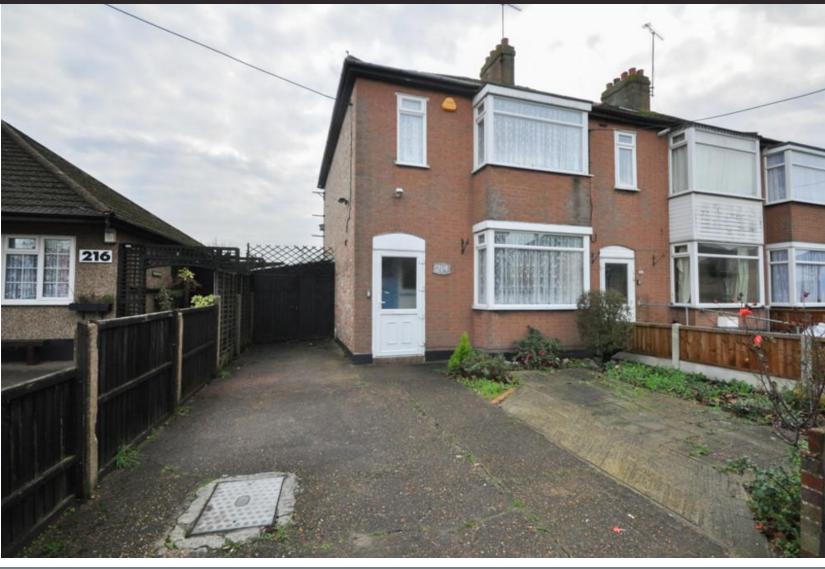

# FRONT - OFF STREET PARKING

Off street parking for several cars. Side access via a gate to the garden. There is also a 'lean to' to the side of the property.

GROUND FLOOR APPROX. FLOOR AREA 550 SQ.FT. (51.1 SQ.M.)