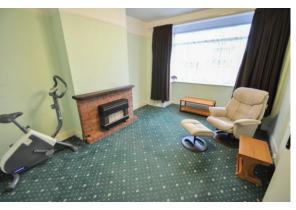

#### **DINING ROOM**

13' 02"  $\times$  10' 08" (4.01m  $\times$  3.25m) Another good size room downstairs. Carpeted. With patio door leading to the lean too/garden. Windows to the rear.