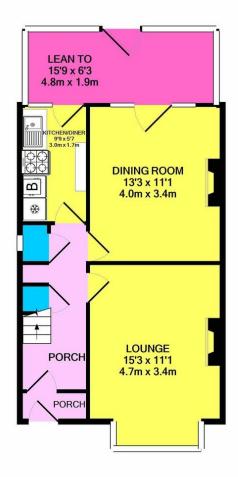

#### **PORCH**

Porch area with stained glass window the side.

#### HALL

Hallway carpeted with radiator. Under stair storage.

#### LOUNGE

14' 11" x 10' 11" (4.55m x 3.33m) Great sized room with a bay window the front. Carpeted.

#### **DINING ROOM**

13' 02"  $\times$  10' 08" (4.01m  $\times$  3.25m) Another good size room downstairs. Carpeted. With patio door leading to the lean too/garden. Windows to the rear.

#### KITCHEN

Kitchen with a patio door and window the rear. Radiator. Space for appliances.

# FRONT - OFF STREET PARKING

Off street parking for several cars. Side access via a gate to the garden. There is also a 'lean to' to the side of the property.

GROUND FLOOR APPROX. FLOOR AREA 550 SQ.FT. (51.1 SQ.M.)

#### TOTAL APPROX. FLOOR AREA 996 SQ.FT. (92.5 SQ.M.)

Whilst every attempt has been made to ensure the accuracy of the floor plan contained here, measurements of doors, windows, rooms and any other items are approximate and no responsibility is taken for any error, omission, or mis-statement. This plan is for illustrative purposes only and should be used as such by any prospective purchaser. The services, systems and appliances shown have not been tested and no guarantee as to their operability or efficiency can be given Made with Metropix ©2020