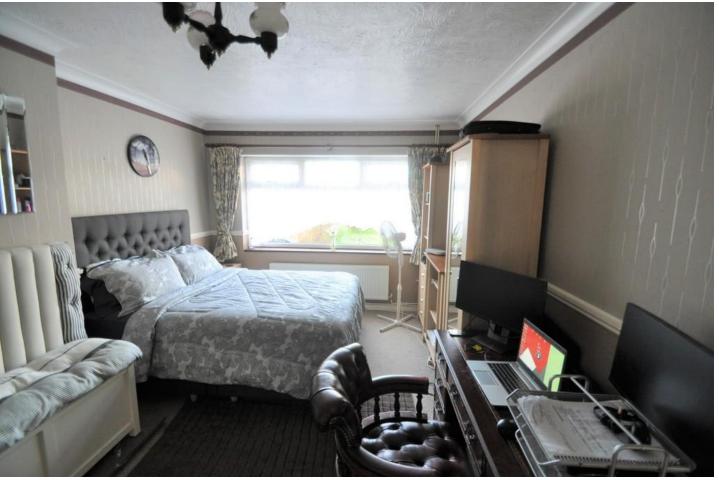

#### **BEDROOM ONE**

 $14' \times 10' \ 8" \ (4.27 \text{m} \times 3.25 \text{m})$  Double glazed window to the front. Double radiator, coving.