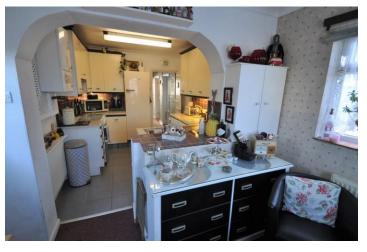

#### KITCHEN

9' 8" x 8' 7" (2.95m x 2.62m) Fitted with a range of units at eye and base level with work surfaces over. Space for a slide in cooker and space and plumbing for a washing machine and dishwasher. Single drainer stainless steel sink unit with a mixer tap over. Concealed extractor cooker hood. Wall mounted gas fired combi central heating boiler. Radiator. Tiled floor. Open plan to the dining area.