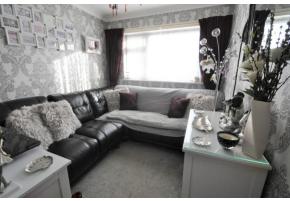

#### LOUNGE

15' 11"  $\times$  10' 9" (4.85m  $\times$  3.28m) Currently used as a bedroom this spacious room has a double glazed window to the rear aspect. Dado rail. Coving. Double radiator. Provision for open fire.