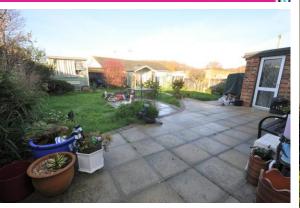

### REAR GARDEN

A good size rear garden which is WEST BACKING and neatly laid to lawn with a large paved patio. Shed and summerhouse. Established shrubs. Outside water supply. Side access to the front. Outside lighting.