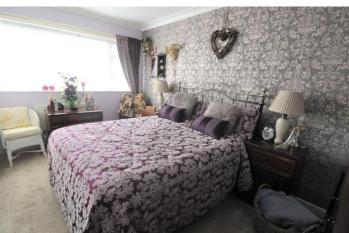

#### LOUNGE

15' 11"  $\times$  10' 9" (4.85m  $\times$  3.28m) Currently used as a bedroom this spacious room has a double glazed window to the rear aspect. Dado rail. Coving. Double radiator. Provision for open fire.