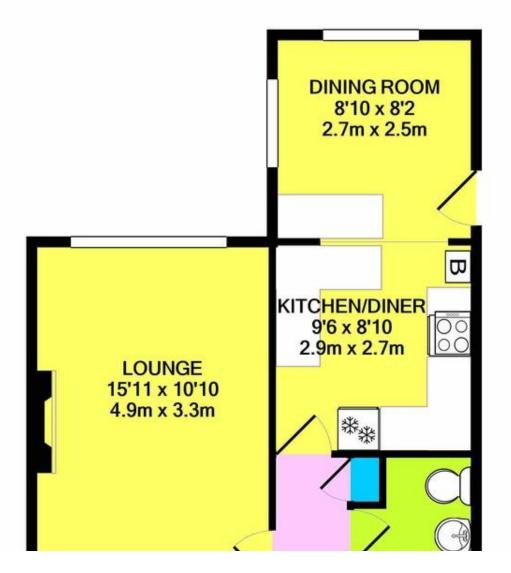

#### **ENTRANCE HALL**

Double glazed entrance door with glazed insets leads to the L shaped entrance hall. Tiled floor. Built in storage cupboard. Access to the loft. Dado rail.

#### LOUNGE

15' 11"  $\times$  10' 9" (4.85m  $\times$  3.28m) Currently used as a bedroom this spacious room has a double glazed window to the rear aspect. Dado rail. Coving. Double radiator. Provision for open fire.

#### DINING AREA

8' 9" x 8' 1" (2.67m x 2.46m) Two double glazed windows one to the side and the other to the rear. Radiator. Coving. Double glazed door with a stained glass inset to the side leading to the rear garden.

#### KITCHEN

9' 8" x 8' 7" (2.95m x 2.62m) Fitted with a range of units at eye and base level with work surfaces over. Space for a slide in cooker and space and plumbing for a washing machine and dishwasher. Single drainer stainless steel sink unit with a mixer tap over. Concealed extractor cooker hood. Wall mounted gas fired combi central heating boiler. Radiator. Tiled floor. Open plan to the dining area.