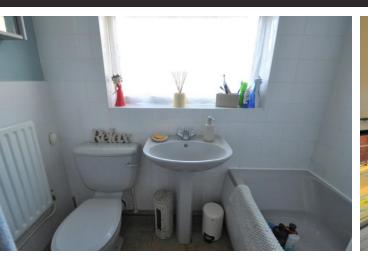

## BATHROOM

With a 3 piece suite comprising a low level wc pedestal wash hand basin and a panelled bath with a mixer tap and shower attachment. Obscure double glazed window to the side. Coving, radiator. Tiled floor. Fully tiled to the bath area with the remaining walls half tiled.