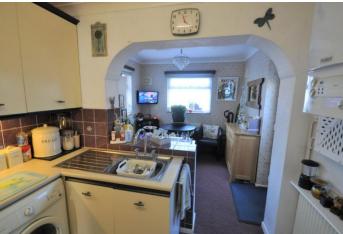

#### KITCHEN

9' 8" x 8' 7" (2.95m x 2.62m) Fitted with a range of units at eye and base level with work surfaces over. Space for a slide in cooker and space and plumbing for a washing machine and dishwasher. Single drainer stainless steel sink unit with a mixer tap over. Concealed extractor cooker hood. Wall mounted gas fired combi central heating boiler. Radiator. Tiled floor. Open plan to the dining area.