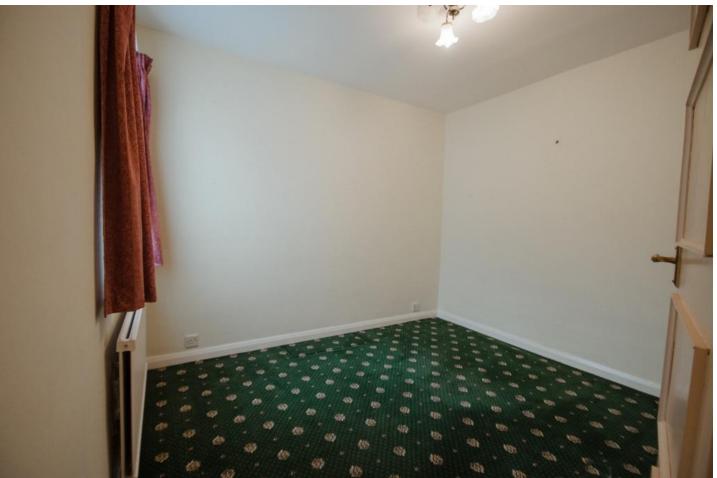

#### BEDROOM TWO

 $9' 11" \times 8' 8" (3.02m \times 2.64m)$  Secondary double glazed window to the front. Double radiator.