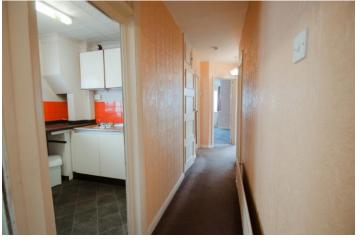

#### **ENTRANCE HALL**

Entrance door with a stained glass inset leads to the entrance hall. Obscure glazed window to the side. Two radiators.

Access to the loft. Airing cupboard.