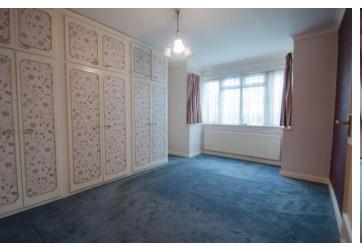

#### BEDROOM ON E

14' 2 into the bay" x 10' 10" (4.32m x 3.3m) Double glazed georgian style bay window to the front. Fitted wardrobes. Radiator. Coving.