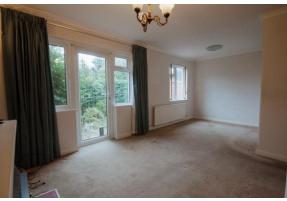

#### BEDROOM ON E

14' 2 into the bay" x 10' 10" (4.32m x 3.3m) Double glazed georgian style bay window to the front. Fitted wardrobes. Radiator. Coving.

#### BEDROOM TWO

 $9' 11" \times 8' 8" (3.02m \times 2.64m)$  Secondary double glazed window to the front. Double radiator.