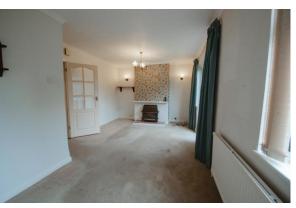

#### LOUNGE/DINER

19' 8"  $\times$  10' 10 narrowing to 7'11"" (5.99m  $\times$  3.3m) Double glazed window and a double glazed door with an adjacent window leads to the rear garden. Fireplace with a gas coal effect fire. Coving. Two wall light points.