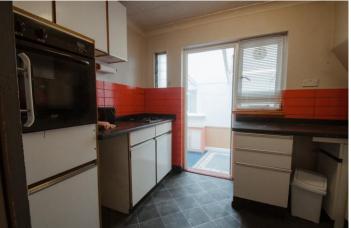

#### KITCHEN

9' 11" x 7' 5" (3.02m x 2.26m) Fitted with units at eye and base level with working surfaces over. Built in oven and a 4 ring gas hob. Gas fired central heating boiler. Single drainer stainless steel sink unit with a mixer tap over. Louvre window to the side. Door and an adjacent window leads to the lean to.

#### LEAN TO

15' 7"  $\times$  7' 10" (4.75m  $\times$  2.39m) Double glazed door and window overlooking the rear garden. Space and plumbing for a washing machine. Door leads to the enclosed carport which has an up and over door to the front.