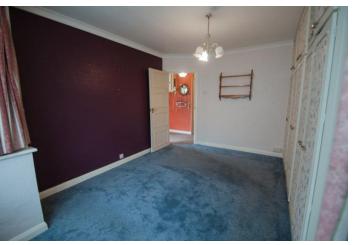

#### BEDROOM TWO

 $9' 11" \times 8' 8" (3.02m \times 2.64m)$  Secondary double glazed window to the front. Double radiator.