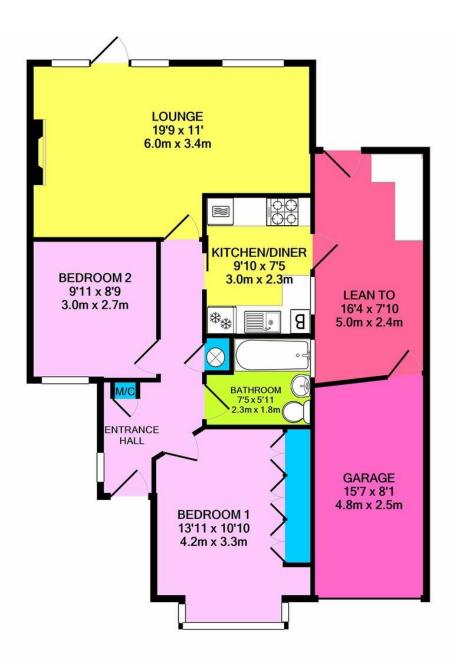

#### LOUNGE/DINER

19' 8"  $\times$  10' 10 narrowing to 7'11"" (5.99m  $\times$  3.3m) Double glazed window and a double glazed door with an adjacent window leads to the rear garden. Fireplace with a gas coal effect fire. Coving. Two wall light points.

#### KITCHEN

9' 11" x 7' 5" (3.02m x 2.26m) Fitted with units at eye and base level with working surfaces over. Built in oven and a 4 ring gas hob. Gas fired central heating boiler. Single drainer stainless steel sink unit with a mixer tap over. Louvre window to the side. Door and an adjacent window leads to the lean to.

#### LEAN TO

15' 7"  $\times$  7' 10" (4.75m  $\times$  2.39m) Double glazed door and window overlooking the rear garden. Space and plumbing for a washing machine. Door leads to the enclosed carport which has an up and over door to the front.

#### BEDROOM ON E

14' 2 into the bay" x 10' 10" (4.32m x 3.3m) Double glazed georgian style bay window to the front. Fitted wardrobes. Radiator. Coving.

#### BEDROOM TWO

 $9' 11" \times 8' 8" (3.02m \times 2.64m)$  Secondary double glazed window to the front. Double radiator.

## BATHROOM

With a low level wc pedestal wash hand basin and panelled bath with an electric shower over. Obscure glazed window to the side. Radiator.

## ENCLOSED CARPORT

To the side of the property with an up and over door. Personal door leads to the lean to.

### REAR GARDEN

This small garden is mainly paved with established shrub borders. Garden shed.

Whilst every attempt has been made to ensure the accuracy of the floor plan contained here, measurements of doors, windows, rooms and any other items are approximate and no responsibility is taken for any error, omission, or mis-statement. This plan is for illustrative purposes only and should be used as such by any prospective purchaser. The services, systems and appliances shown have not been tested and no guarantee as to their operability or efficiency can be given Made with Metropix ©2021