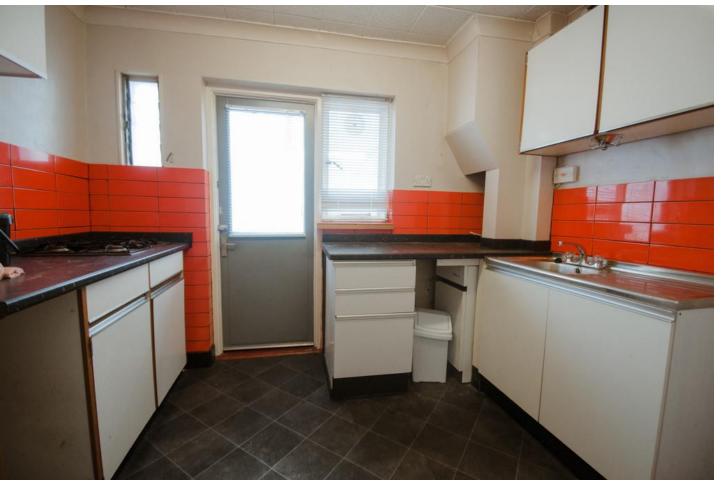

#### KITCHEN

9' 11" x 7' 5" (3.02m x 2.26m) Fitted with units at eye and base level with working surfaces over. Built in oven and a 4 ring gas hob. Gas fired central heating boiler. Single drainer stainless steel sink unit with a mixer tap over. Louvre window to the side. Door and an adjacent window leads to the lean to.