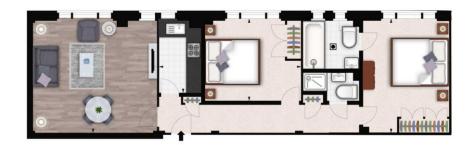

## London, Mayfair, W1J 5NA

Luxurious 2 Bedroom Apartment For Rent in Mayfair, next to Dorchester Hotel and Park Lane in London.

This high floor apartment is set over 728 square feet and comprises, two spacious double bedrooms (the master with an en-suite bathroom), two modern fitted bathrooms, large reception room, modern fitted kitchen and ample storage space with access to a private gated communal garden.