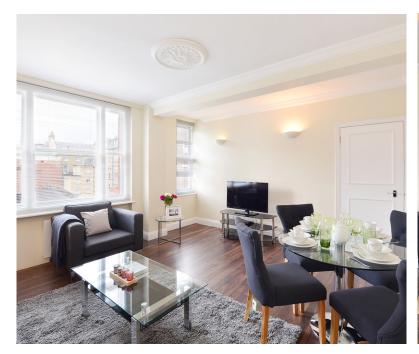

## London, Mayfair, W1J 5NA

Luxurious 2 Bedroom Apartment For Rent in Mayfair, next to Dorchester Hotel and Park Lane in London.

This high floor apartment is set over 728 square feet and comprises, two spacious double bedrooms (the master with an en-suite bathroom), two modern fitted bathrooms, large reception room, modern fitted kitchen and ample storage space with access to a private gated communal garden.

This beautiful property is located in the purpose built building benefits from spacious living accommodation, lift service, on-site building manager, and is nestled conveniently between two of London's parks Hyde Park and Green Park.