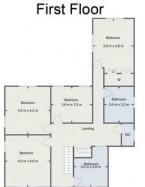

## high ceilings and feature fireplaces, access to the conservatory from the second reception room, a good sized kitchen with log burner, separate built in pantry.

First Floor: A rising staircase leads from a unique entrance room with a feature fire place and dual aspect windows to the first floor landing and offers four well proportioned bedrooms, two generous bathrooms and a separate WC.

## Birchfield Road, Redditch

Second Floor

6.2mx4.2m

Bedroom 4.0 m x 4.6 m

Total Area Approx: 465.2 sq metres (5007 sq ft)

For illustrative purposes only. Decorative finishes, fixtures & fittings do not represent the current state of the property. Measurements are approximate & not to scale. Floor Plans made using RoomSketcher.