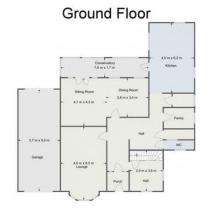

Description: The accommodation is set across four floors (including basement) and briefly comprises:-

Basement: Made up of six rooms this space is in need of modernisation but offers a wealth of potential to the right buyer. In addition the basement offers wash room facilities. Ground Floor: An inviting entrance hall with a flowing layout, built in storage and guest cloakroom. Two generous reception rooms with

## high ceilings and feature fireplaces, access to the conservatory from the second reception room, a good sized kitchen with log burner, separate built in pantry.

First Floor: A rising staircase leads from a unique entrance room with a feature fire place and dual aspect windows to the first floor landing and offers four well proportioned bedrooms, two generous bathrooms and a separate WC.