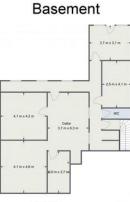

Description: The accommodation is set across four floors (including basement) and briefly comprises:-

Basement: Made up of six rooms this space is in need of modernisation but offers a wealth of potential to the right buyer. In addition the basement offers wash room facilities. Ground Floor: An inviting entrance hall with a flowing layout, built in storage and guest cloakroom. Two generous reception rooms with