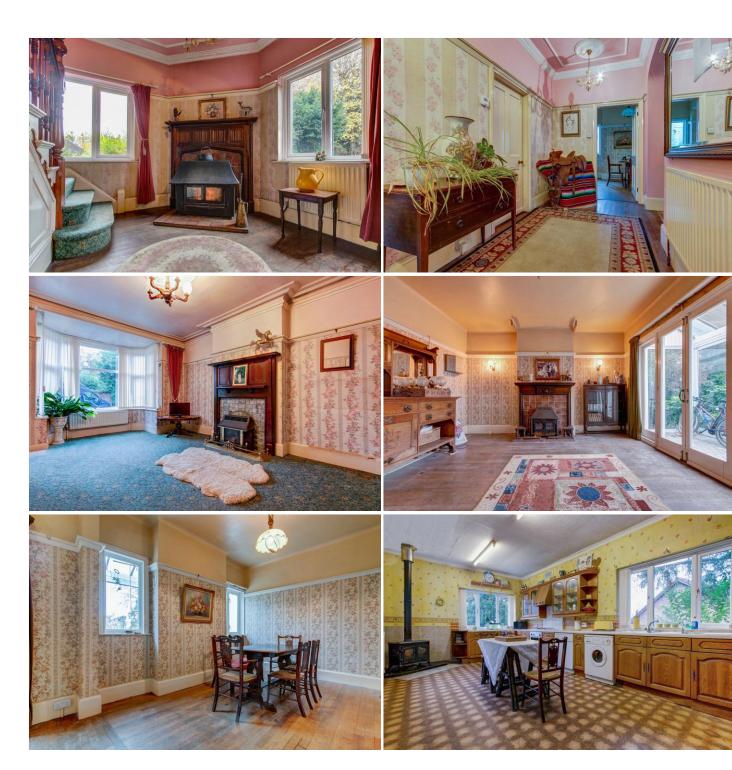

Description: The accommodation is set across four floors (including basement) and briefly comprises:-

Basement: Made up of six rooms this space is in need of modernisation but offers a wealth of potential to the right buyer. In addition the basement offers wash room facilities. Ground Floor: An inviting entrance hall with a flowing layout, built in storage and guest cloakroom. Two generous reception rooms with

## high ceilings and feature fireplaces, access to the conservatory from the second reception room, a good sized kitchen with log burner, separate built in pantry.

First Floor: A rising staircase leads from a unique entrance room with a feature fire place and dual aspect windows to the first floor landing and offers four well proportioned bedrooms, two generous bathrooms and a separate WC.