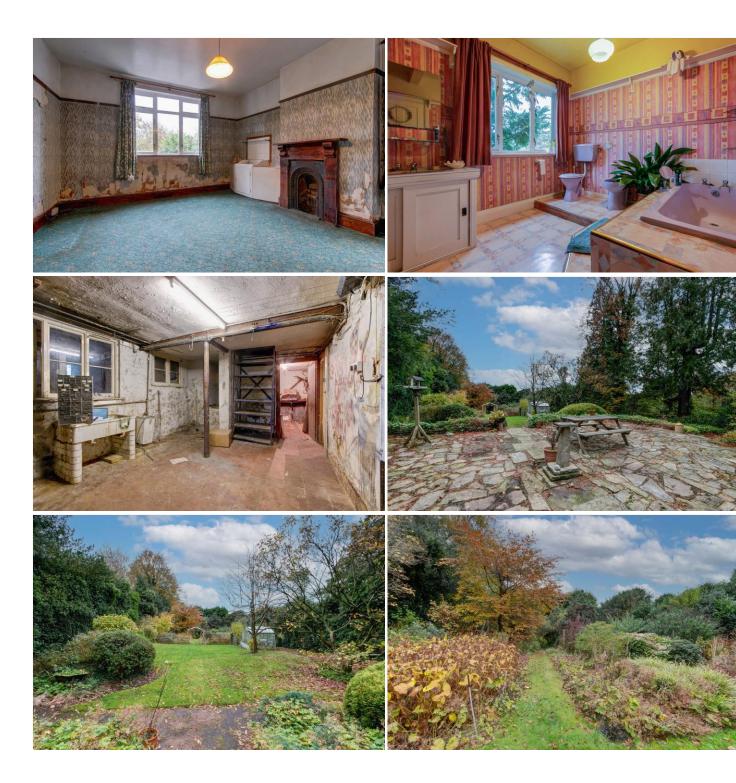

Description: The accommodation is set across four floors (including basement) and briefly comprises:-

Basement: Made up of six rooms this space is in need of modernisation but offers a wealth of potential to the right buyer. In addition the basement offers wash room facilities. Ground Floor: An inviting entrance hall with a flowing layout, built in storage and guest cloakroom. Two generous reception rooms with

Second Floor: Two additional double bedrooms and a third bedroom of single use.

Outside: Set behind brick built boundaries with secure gates this property offers a large driveway with access to the tandem garage and to the main residence via an enclosed porch with a canopied entrance. The rear of the property offers extensive gardens with a paved patio for dining or entertaining, a large lawn and additional vegetable garden and is complimented by rolling field views.