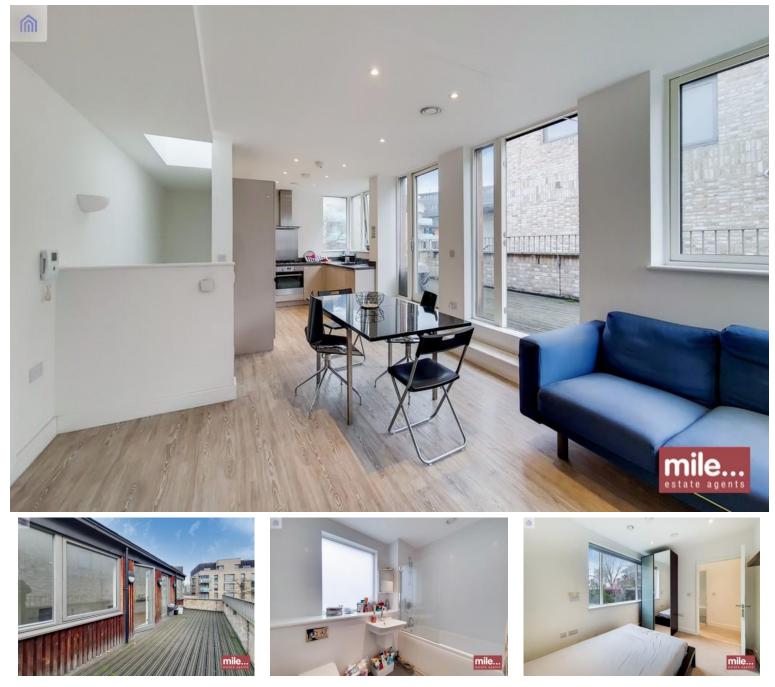

## Orchid Mews, London NW10 £585,000 Freehold

mile... are delighted to bring to market this rare three bedroom house with private roof terrace. We are pleased to bring you this amazing three bedroom house situated in this residential area in NW10. Constructed circa 6 years ago, this fabulous home provides an incredible 1400 sq ft of modern living space across three floors. Set within this private residential area, the ground floor set up flaunts a double bedroom, separate WC, access to a tidy patio area, and a generously spacious garage, perfect for storage. The second floor offers an additional two double bedrooms with two bathrooms (one ensuite), and the top floor homes an great open plan kitchen living area with modern appliances. There is access via the living area on to a really special roof terrace that is ideal for entertaining. Offered chain free!

- Modern constructed house
- Semi detached
- Three double bedroom
- Chain free
- Private roof terrace

- Garage
- Secure development
- Excellent condition
- 1400 sq ft
- Close to shops and transport

355 INTERNAL AREA (OIA)