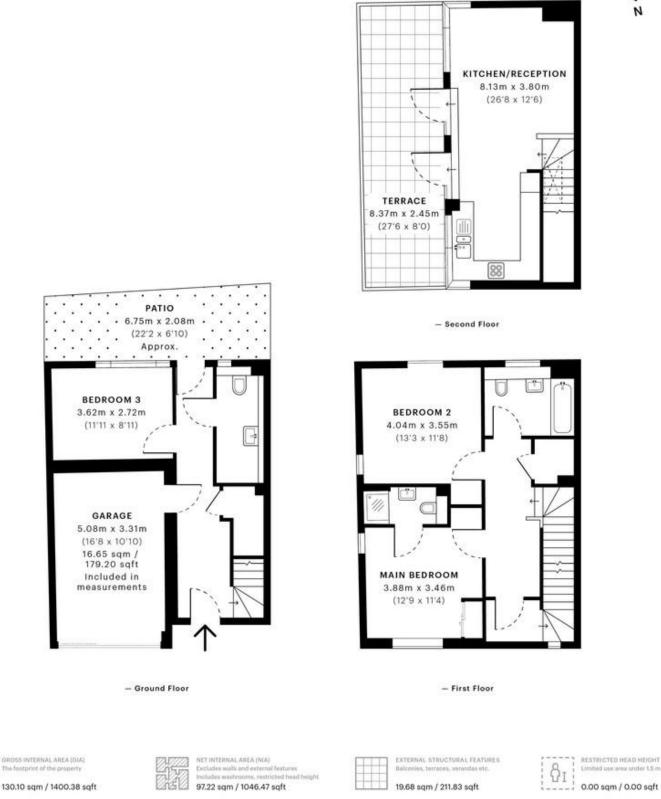

## Orchid Mews, London NW10 £585,000 Freehold

mile... are delighted to bring to market this rare three bedroom house with private roof terrace. We are pleased to bring you this amazing three bedroom house situated in this residential area in NW10. Constructed circa 6 years ago, this fabulous home provides an incredible 1400 sq ft of modern living space across three floors. Set within this private residential area, the ground floor set up flaunts a double bedroom, separate WC, access to a tidy patio area, and a generously spacious garage, perfect for storage. The second floor offers an additional two double bedrooms with two bathrooms (one ensuite), and the top floor homes an great open plan kitchen living area with modern appliances. There is access via the living area on to a really special roof terrace that is ideal for entertaining. Offered chain free!

- Modern constructed house
- Semi detached
- Three double bedroom
- Chain free
- Private roof terrace

- Garage
- Secure development
- Excellent condition
- 1400 sq ft
- Close to shops and transport

355 INTERNAL AREA (OIA)

٦

6"h

The footprint of the property

1

130.10 sqm / 1400.38 sqft

IPMS 38 RESIDENTIAL 144.38 sqm / 1554.09 sqft

MONEY LAUNDERING REGULATIONS 2003: Intending purchasers will be asked to produce identification documentation at a later stage and we would ask for your co-operation in order that there will be no delay in agreeing the sale.