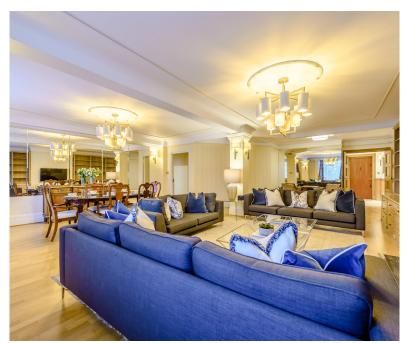

## London, Marylebone

A newly refurbished 4 bedroom apartment located in a prestigious mansion building offering fabulous views over Regents Park.

\*360 tour available For more information call or WhatsApp +447985487333 Ref. RLSC6

The apartment boasts a master bedroom with en suite dressing area and bathroom suite along with a 16ft fitted kitchen and a double volume reception room.

With such a fabulous location in the heart of St John's Wood, this apartment offers potential tenants the opportunity to live in a prime location and enjoy many features including porterage, lift access, a dedicated building manager and stunning views over Regent's Park.