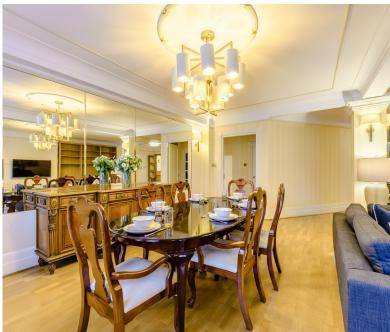

## London, Marylebone

A newly refurbished 4 bedroom apartment located in a prestigious mansion building offering fabulous views over Regents Park.

\*360 tour available For more information call or WhatsApp +447985487333 Ref. RLSC6

The apartment boasts a master bedroom with en suite dressing area and bathroom suite along with a 16ft fitted kitchen and a double volume reception room.

With such a fabulous location in the heart of St John's Wood, this apartment offers potential tenants the opportunity to live in a prime location and enjoy many features including porterage, lift access, a dedicated building manager and stunning views over Regent's Park.