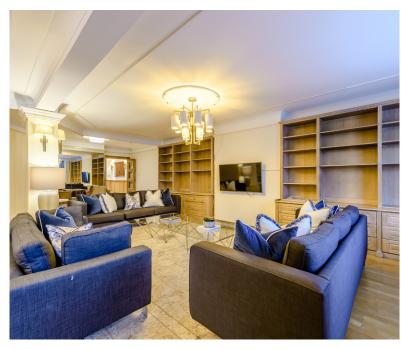

## London, Marylebone

A newly refurbished 4 bedroom apartment located in a prestigious mansion building offering fabulous views over Regents Park.

\*360 tour available For more information call or WhatsApp +447985487333 Ref. RLSC6

The apartment boasts a master bedroom with en suite dressing area and bathroom suite along with a 16ft fitted kitchen and a double volume reception room.

With such a fabulous location in the heart of St John's Wood, this apartment offers potential tenants the opportunity to live in a prime location and enjoy many features including porterage, lift access, a dedicated building manager and stunning views over Regent's Park.