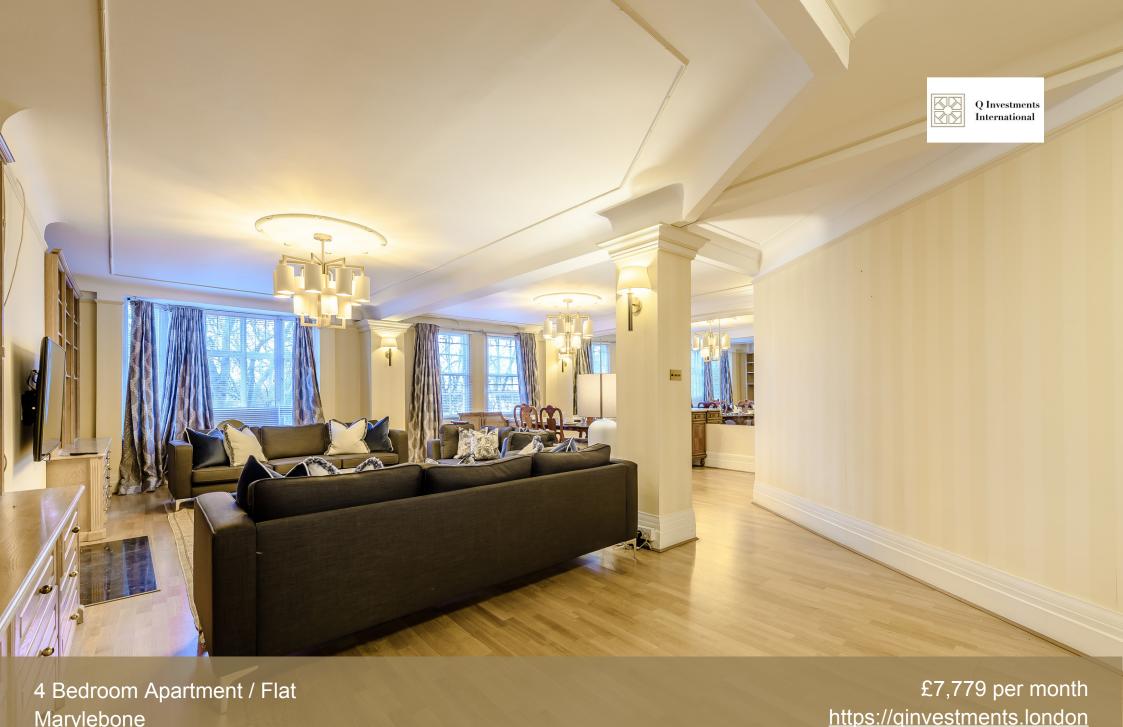

## London, Marylebone

A newly refurbished 4 bedroom apartment located in a prestigious mansion building offering fabulous views over Regents Park.

\*360 tour available For more information call or WhatsApp +447985487333 Ref. RLSC6

The apartment boasts a master bedroom with en suite dressing area and bathroom suite along with a 16ft fitted kitchen and a double volume reception room.

With such a fabulous location in the heart of St John's Wood, this apartment offers potential tenants the opportunity to live in a prime location and enjoy many features including porterage, lift access, a dedicated building manager and stunning views over Regent's Park.