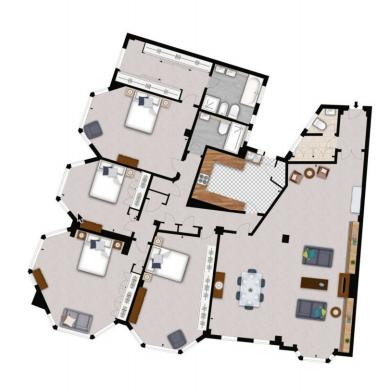

## London, Marylebone

A newly refurbished 4 bedroom apartment located in a prestigious mansion building offering fabulous views over Regents Park.

\*360 tour available For more information call or WhatsApp +447985487333 Ref. RLSC6

The apartment boasts a master bedroom with en suite dressing area and bathroom suite along with a 16ft fitted kitchen and a double volume reception room.

With such a fabulous location in the heart of St John's Wood, this apartment offers potential tenants the opportunity to live in a prime location and enjoy many features including porterage, lift access, a dedicated building manager and stunning views over Regent's Park.