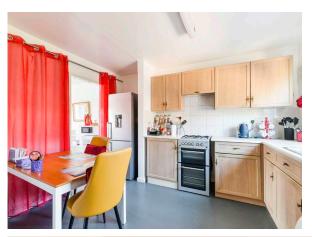

## The Greenway, Hurst Green, RH8 0JZ

Well presented throughout this mid-terraced property presents a brilliant opportunity for first time buyers and investors alike.

The ground floor offers open plan living with bright living room to the front and a well equipped fitted kitchen to the rear. The kitchen is made up of traditional wall and base units with plenty of space for appliances and offers views over the low maintenance rear garden. The downstairs accommodation also benefits from a good sized entrance hall with ample built in storage.