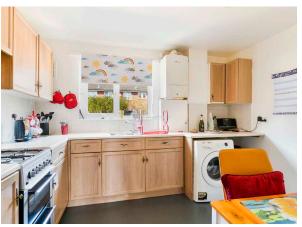

## The Greenway, Hurst Green, RH8 0JZ

Well presented throughout this mid-terraced property presents a brilliant opportunity for first time buyers and investors alike.

The ground floor offers open plan living with bright living room to the front and a well equipped fitted kitchen to the rear. The kitchen is made up of traditional wall and base units with plenty of space for appliances and offers views over the low maintenance rear garden. The downstairs accommodation also benefits from a good sized entrance hall with ample built in storage.