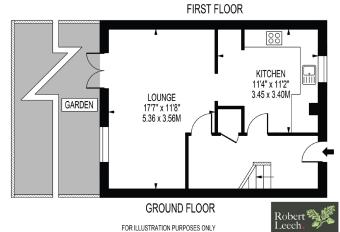

## The Greenway, Hurst Green, RH8 0JZ

Well presented throughout this mid-terraced property presents a brilliant opportunity for first time buyers and investors alike.

The ground floor offers open plan living with bright living room to the front and a well equipped fitted kitchen to the rear. The kitchen is made up of traditional wall and base units with plenty of space for appliances and offers views over the low maintenance rear garden. The downstairs accommodation also benefits from a good sized entrance hall with ample built in storage.

## THE GREENWAY

APPROXIMATE GROSS INTERNAL FLOOR AREA: 812 SQ FT - 75.42 SQ M

FOR ILLUSTRATION PURPOSES ONLY

THIS FLOOR PLAN SHOULD BE USED AS A GENERAL OUTLINE FOR OUDANCE ONLY AND DOES NOT CONSTITUTE IN WHOLE OR IN PART AN OFFER OR CONTINUE. ANY INTERMEDIASE OR LESSEE SHOULD SATISTY THEMBELYES BY INSPICTION. SENDINGS, MOURIES MOY FULL SURVEY AS TO THE CORRECTIONS OF EACH STATEMENT AND ASSESSMENT OF THE MOST OFFER OFFER