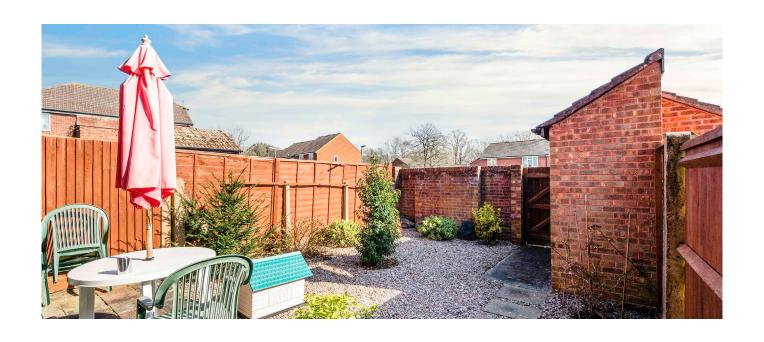

Upstairs there are three bedrooms and a family bathroom, which includes a bath complete with shower and vanity unit hand basin. Te W/C is located in a separate room next door.

Outside there are low maintenance gardens to the front and the rear with a brick built storage shed in the rear garden.