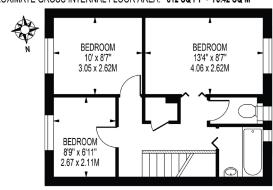

Upstairs there are three bedrooms and a family bathroom, which includes a bath complete with shower and vanity unit hand basin. Te W/C is located in a separate room next door.

Outside there are low maintenance gardens to the front and the rear with a brick built storage shed in the rear garden.

## THE GREENWAY

APPROXIMATE GROSS INTERNAL FLOOR AREA: 812 SQ FT - 75.42 SQ M

FOR ILLUSTRATION PURPOSES ONLY

THIS FLOOR PLAN SHOULD BE USED AS A GENERAL OUTLINE FOR OUDANCE ONLY AND DOES NOT CONSTITUTE IN WHOLE OR IN PART AN OFFER OR CONTINUE. ANY INTERMEDIASE OR LESSEE SHOULD SATISTY THEMBELYES BY INSPICTION. SENDINGS, MOURIES MOY FULL SURVEY AS TO THE CORRECTIONS OF EACH STATEMENT AND ASSESSMENT OF THE MOST OFFER OFFER