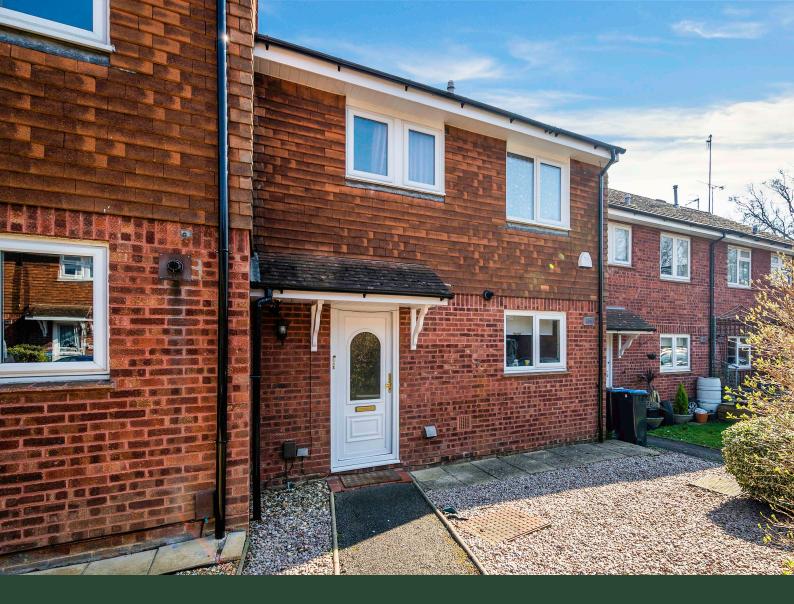

The Greenway, Hurst Green, RH8 0JZ

Guide price of £425,000

## The Greenway, Hurst Green, RH8 0JZ

Well presented throughout this mid-terraced property presents a brilliant opportunity for first time buyers and investors alike.

The ground floor offers open plan living with bright living room to the front and a well equipped fitted kitchen to the rear. The kitchen is made up of traditional wall and base units with plenty of space for appliances and offers views over the low maintenance rear garden. The downstairs accommodation also benefits from a good sized entrance hall with ample built in storage.

- CHAIN FREE SALE
- Freehold
- Mid-terraced house
- 3 bed, 1 bath, 1 recep
- 0.7 miles to Hurst Green Station
- Living space 812 sq ft
- Low maintenance garden
- Council Tax Band C £1,922.47
- Tandridge District Council
- Quiet residential location