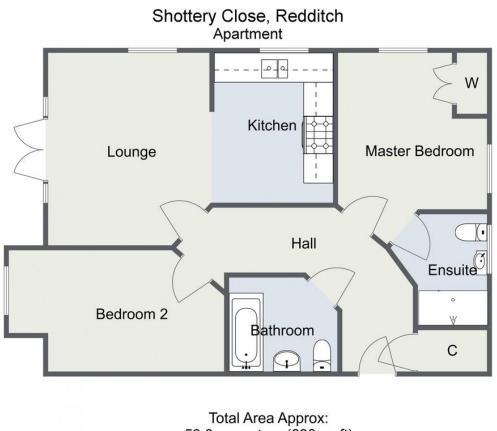

## Room Dimensions:

Hall

Lounge: 13' 2" x 10' 7" (4.02m x 3.25m) max

Kitchen: 10'0" x 8'0" (3.05m x 2.45m)

Master Bedroom: 12' 3" x 9' 10" (3.75m x 3.00m) max

En Suite: 7' 4" x 6' 6" (2.25m x 2.00m) max

Bedroom Two: 13' 11" x 7' 8" (4.25m max x 2.35m)

Bathroom: 7' 4" x 6' 2" (2.25m x 1.90m) max

IOTAI Area Approx: 59.3 sq metres (638 sq ft) For illustrative purposes only. Decorative finishes, fixtures & fittings do not represent the current state of the property. Measurements are approximate & not to scale. Floor Plans made using RoomSketcher.