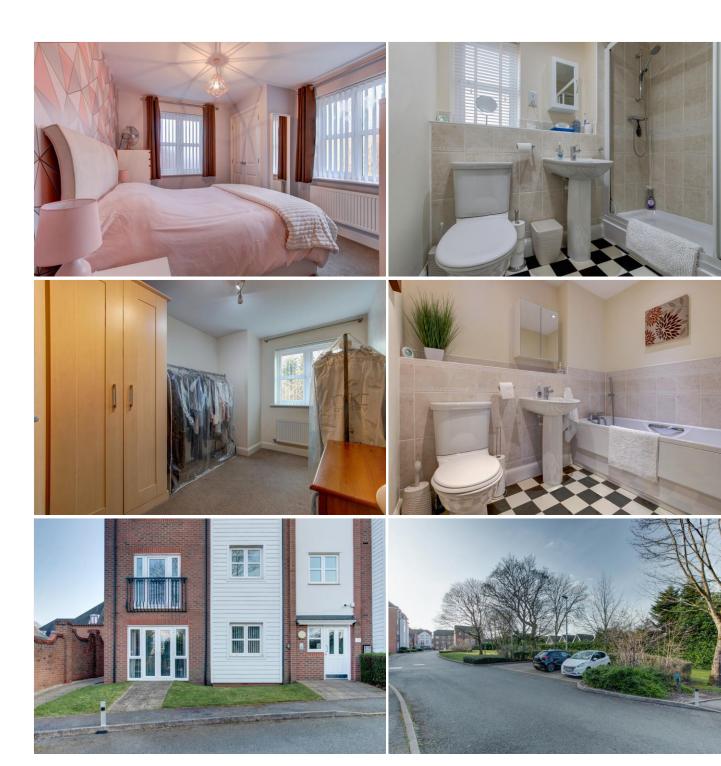

.....

A particularly well presented two bedroom ground floor apartment, offered with a lounge, modern kitchen, en suite, allocated parking and well maintained grounds, situated in Ipsley, Redditch.

The accommodation, in brief, features:- Secure Entry; Hall; Lounge with French Doors out to Grounds; Modern Kitchen with Integrated Oven, Hob and Extractor; Master Bedroom with Built-In Wardrobe and En Suite Shower Room; Double Bedroom Two; and Main Bathroom.

## Room Dimensions:

Hall

Lounge: 13' 2" x 10' 7" (4.02m x 3.25m) max

Kitchen: 10'0" x 8'0" (3.05m x 2.45m)

Master Bedroom: 12' 3" x 9' 10" (3.75m x 3.00m) max

En Suite: 7' 4" x 6' 6" (2.25m x 2.00m) max

Bedroom Two: 13' 11" x 7' 8" (4.25m max x 2.35m)

Bathroom: 7' 4" x 6' 2" (2.25m x 1.90m) max

IOTAI Area Approx: 59.3 sq metres (638 sq ft) For illustrative purposes only. Decorative finishes, fixtures & fittings do not represent the current state of the property. Measurements are approximate & not to scale. Floor Plans made using RoomSketcher.