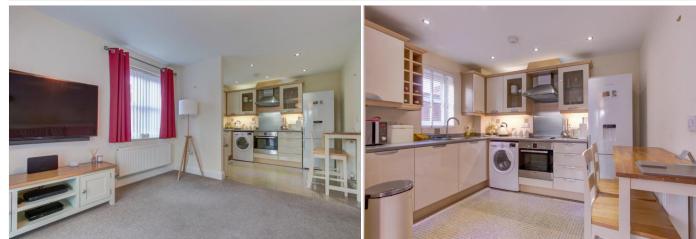

.....

A particularly well presented two bedroom ground floor apartment, offered with a lounge, modern kitchen, en suite, allocated parking and well maintained grounds, situated in Ipsley, Redditch.

The accommodation, in brief, features:- Secure Entry; Hall; Lounge with French Doors out to Grounds; Modern Kitchen with Integrated Oven, Hob and Extractor; Master Bedroom with Built-In Wardrobe and En Suite Shower Room; Double Bedroom Two; and Main Bathroom.

## Room Dimensions:

Hall

Lounge: 13' 2" x 10' 7" (4.02m x 3.25m) max

Kitchen: 10'0" x 8'0" (3.05m x 2.45m)

Master Bedroom: 12' 3" x 9' 10" (3.75m x 3.00m) max

En Suite: 7' 4" x 6' 6" (2.25m x 2.00m) max

Bedroom Two: 13' 11" x 7' 8" (4.25m max x 2.35m)