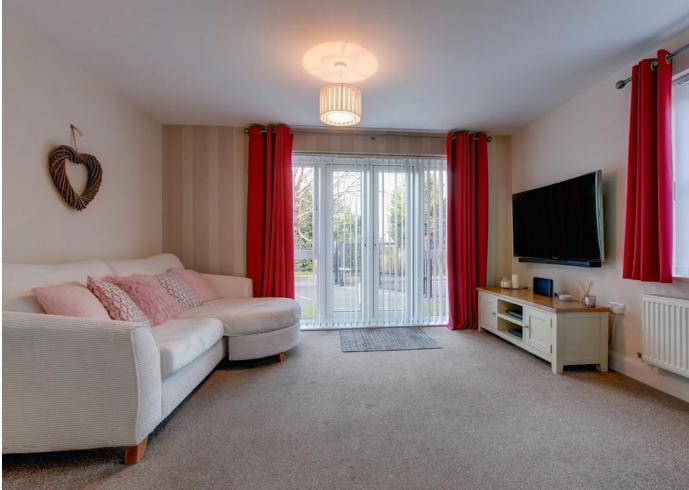

.....

A particularly well presented two bedroom ground floor apartment, offered with a lounge, modern kitchen, en suite, allocated parking and well maintained grounds, situated in Ipsley, Redditch.

The accommodation, in brief, features:- Secure Entry; Hall; Lounge with French Doors out to Grounds; Modern Kitchen with Integrated Oven, Hob and Extractor; Master Bedroom with Built-In Wardrobe and En Suite Shower Room; Double Bedroom Two; and Main Bathroom.

## Room Dimensions:

Hall

Lounge: 13' 2" x 10' 7" (4.02m x 3.25m) max

Kitchen: 10'0" x 8'0" (3.05m x 2.45m)

Master Bedroom: 12' 3" x 9' 10" (3.75m x 3.00m) max

En Suite: 7' 4" x 6' 6" (2.25m x 2.00m) max

Bedroom Two: 13' 11" x 7' 8" (4.25m max x 2.35m)