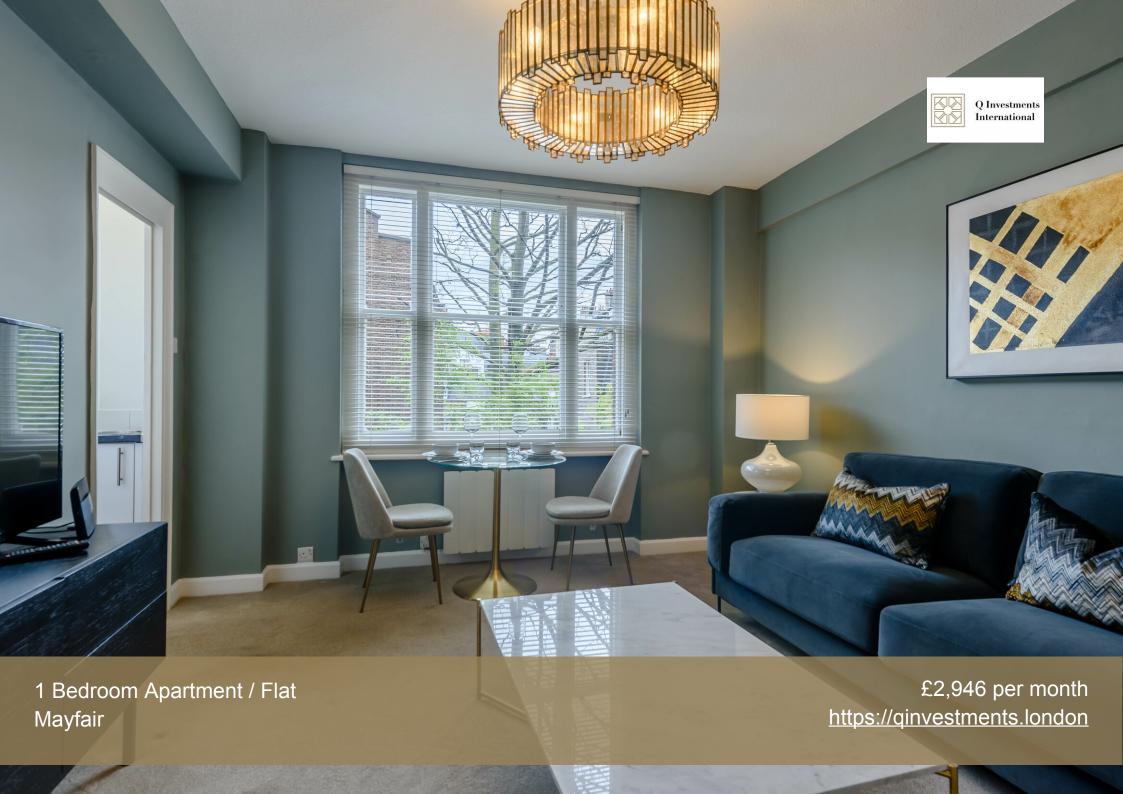

## London, Mayfair

1 Bedroom Apartment For Rent in Mayfair, next to Dorchester Hotel and Park Lane in London.

The apartment is set over 427 square feet. and comprises large double bedroom, modern fitted bathroom, spacious reception room with rear facing views over Hay's Mews, and a unique kitchenette

This beautiful property is located in the purpose built building benefits from spacious living accommodation, lift service, on-site building manager, and is nestled conveniently between two of London's parks Hyde Park and Green Park.