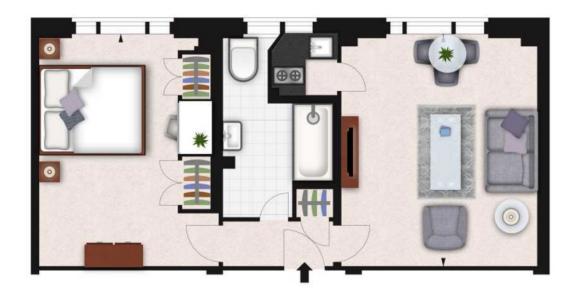

## London, Mayfair

1 Bedroom Apartment For Rent in Mayfair, next to Dorchester Hotel and Park Lane in London.

The apartment is set over 427 square feet. and comprises large double bedroom, modern fitted bathroom, spacious reception room with rear facing views over Hay's Mews, and a unique kitchenette