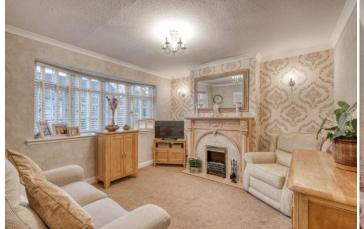

Description: This property has been very well maintained throughout. The accommodation briefly comprises:- An inviting entrance hall with built in storage and guest cloakroom, a good sized lounge with front aspect bay window, a separate dining room with access to the conservatory, a kitchen with a range of fitted units and access to the rear garden. A rising staircase leads to the first floor and offers the master bedroom with built in wardrobes, a well proportioned second bedroom, a third bedroom of single use and the family bathroom with walk in shower enclosure, wash basin and WC.

Room Dimensions:

Lounge: 11'3" x 11'3" (3.45m x 3.43m)

Dining Room: 12'4" x 11'0" (3.77m x 3.36m)

Conservatory: 9'0" x 9'6" (2.75 m x 2.90m)

Kitchen: 6'11" x 9'4" (2.11m x 2.85m)

WC 4'7" x 2'7" (1.42m x 0.80m)