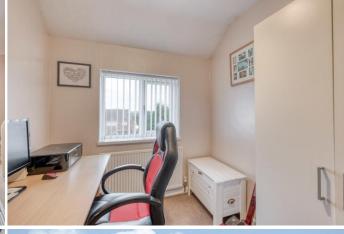

Description: This property has been very well maintained throughout. The accommodation briefly comprises:- An inviting entrance hall with built in storage and guest cloakroom, a good sized lounge with front aspect bay window, a separate dining room with access to the conservatory, a kitchen with a range of fitted units and access to the rear garden. A rising staircase leads to the first floor and offers the master bedroom with built in wardrobes, a well proportioned second bedroom, a third bedroom of single use and the family bathroom with walk in shower enclosure, wash basin and WC.

Stairs To First Floor Landing

Master Bedroom: 11' 2" x 11' 11" (3.42 m x 3.65m) max

Bedroom Two: 12'5" x 11'0" (3.81m x 3.36m)

Bedroom Three: 6'11" x 9'3" (2.12m x 2.84m)

Shower Room: 7'9" x 5'10" (2.38m x 1.80m) max