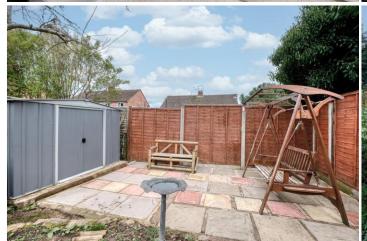

Outside: The front aspect of the property is approached by generous off road parking, access to the carport and to the main residence via an enclosed porch. The rear garden enjoys a lovely space to dine or entertain friends and family with two paved seating areas, neatly maintained lawn and feature flower beds.