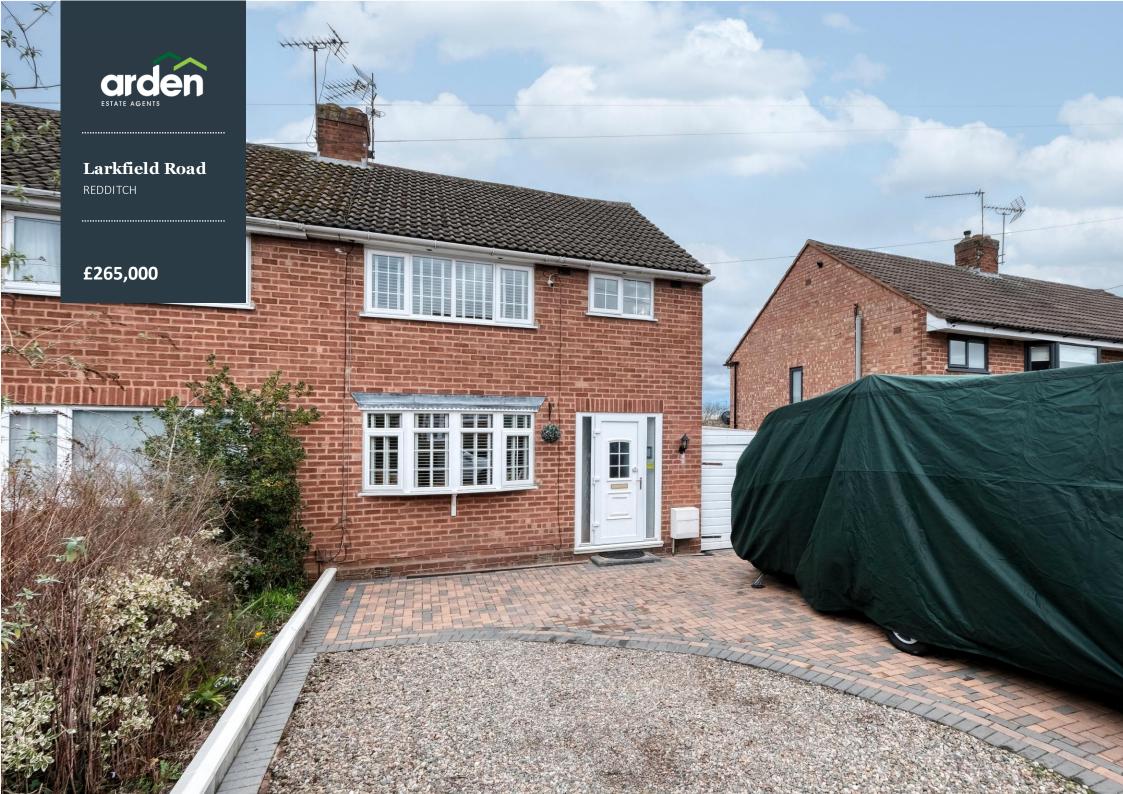

## Three Bedroom Semi-Detached House

- THREE BEDROOMS
- MODERN SHOWER ROOM
- KITCHEN
- DINING ROOM
- LOUNGE
- CONSERVATORY
- CARPORT
- OFF ROAD PARKING
- ENCLOSED R EAR GAR DEN
- POPULAR LOCATION

Summary: A beautifully presented three bedroom semi detached property offered with two reception rooms, conservatory, modem shower room, carport, enclosed rear garden and situated in the popular location of Greenlands, Redditch.

Outside: The front aspect of the property is approached by generous off road parking, access to the carport and to the main residence via an enclosed porch. The rear garden enjoys a lovely space to dine or entertain friends and family with two paved seating areas, neatly maintained lawn and feature flower beds.

## Larkfield Road, Redditch