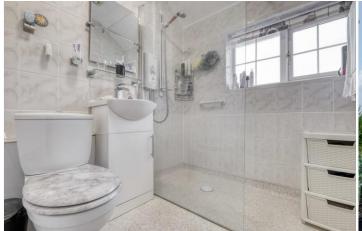

Description: This property has been very well maintained throughout. The accommodation briefly comprises:- An inviting entrance hall with built in storage and guest cloakroom, a good sized lounge with front aspect bay window, a separate dining room with access to the conservatory, a kitchen with a range of fitted units and access to the rear garden. A rising staircase leads to the first floor and offers the master bedroom with built in wardrobes, a well proportioned second bedroom, a third bedroom of single use and the family bathroom with walk in shower enclosure, wash basin and WC.

Stairs To First Floor Landing

Master Bedroom: 11' 2" x 11' 11" (3.42 m x 3.65m) max

Bedroom Two: 12'5" x 11'0" (3.81m x 3.36m)

Bedroom Three: 6'11" x 9'3" (2.12m x 2.84m)

Shower Room: 7'9" x 5'10" (2.38m x 1.80m) max