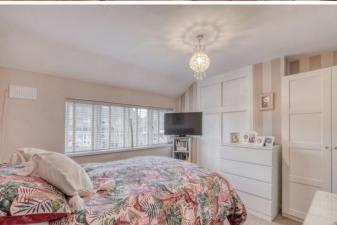

Description: This property has been very well maintained throughout. The accommodation briefly comprises:- An inviting entrance hall with built in storage and guest cloakroom, a good sized lounge with front aspect bay window, a separate dining room with access to the conservatory, a kitchen with a range of fitted units and access to the rear garden. A rising staircase leads to the first floor and offers the master bedroom with built in wardrobes, a well proportioned second bedroom, a third bedroom of single use and the family bathroom with walk in shower enclosure, wash basin and WC.

Stairs To First Floor Landing

Master Bedroom: 11' 2" x 11' 11" (3.42 m x 3.65m) max

Bedroom Two: 12'5" x 11'0" (3.81m x 3.36m)

Bedroom Three: 6'11" x 9'3" (2.12m x 2.84m)

Shower Room: 7'9" x 5'10" (2.38m x 1.80m) max