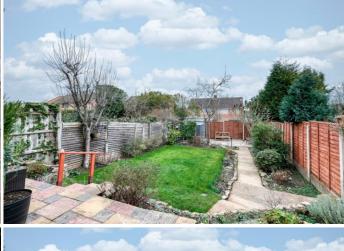

Outside: The front aspect of the property is approached by generous off road parking, access to the carport and to the main residence via an enclosed porch. The rear garden enjoys a lovely space to dine or entertain friends and family with two paved seating areas, neatly maintained lawn and feature flower beds.