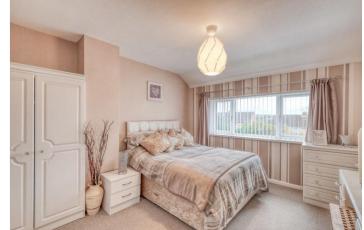

Description: This property has been very well maintained throughout. The accommodation briefly comprises:- An inviting entrance hall with built in storage and guest cloakroom, a good sized lounge with front aspect bay window, a separate dining room with access to the conservatory, a kitchen with a range of fitted units and access to the rear garden. A rising staircase leads to the first floor and offers the master bedroom with built in wardrobes, a well proportioned second bedroom, a third bedroom of single use and the family bathroom with walk in shower enclosure, wash basin and WC.

Stairs To First Floor Landing

Master Bedroom: 11' 2" x 11' 11" (3.42 m x 3.65m) max

Bedroom Two: 12'5" x 11'0" (3.81m x 3.36m)

Bedroom Three: 6'11" x 9'3" (2.12m x 2.84m)

Shower Room: 7'9" x 5'10" (2.38m x 1.80m) max