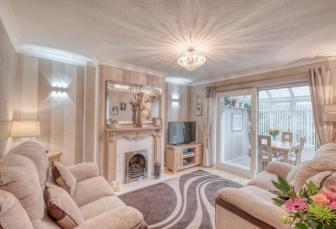

Description: This property has been very well maintained throughout. The accommodation briefly comprises:- An inviting entrance hall with built in storage and guest cloakroom, a good sized lounge with front aspect bay window, a separate dining room with access to the conservatory, a kitchen with a range of fitted units and access to the rear garden. A rising staircase leads to the first floor and offers the master bedroom with built in wardrobes, a well proportioned second bedroom, a third bedroom of single use and the family bathroom with walk in shower enclosure, wash basin and WC.

Room Dimensions:

Lounge: 11'3" x 11'3" (3.45m x 3.43m)

Dining Room: 12'4" x 11'0" (3.77m x 3.36m)

Conservatory: 9'0" x 9'6" (2.75 m x 2.90m)

Kitchen: 6'11" x 9'4" (2.11m x 2.85m)

WC 4'7" x 2'7" (1.42m x 0.80m)