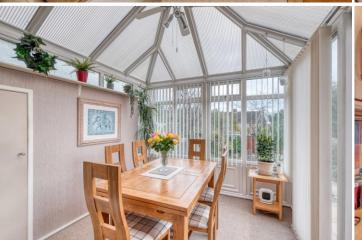

Description: This property has been very well maintained throughout. The accommodation briefly comprises:- An inviting entrance hall with built in storage and guest cloakroom, a good sized lounge with front aspect bay window, a separate dining room with access to the conservatory, a kitchen with a range of fitted units and access to the rear garden. A rising staircase leads to the first floor and offers the master bedroom with built in wardrobes, a well proportioned second bedroom, a third bedroom of single use and the family bathroom with walk in shower enclosure, wash basin and WC.

Room Dimensions:

Lounge: 11'3" x 11'3" (3.45m x 3.43m)

Dining Room: 12'4" x 11'0" (3.77m x 3.36m)

Conservatory: 9'0" x 9'6" (2.75 m x 2.90m)

Kitchen: 6'11" x 9'4" (2.11m x 2.85m)

WC 4'7" x 2'7" (1.42m x 0.80m)