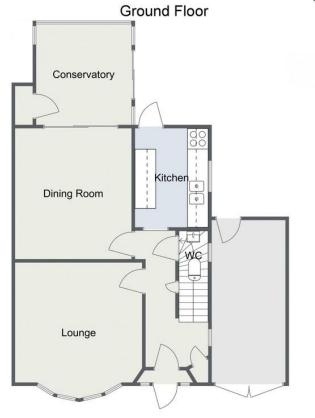

Room Dimensions:

Lounge: 11'3" x 11'3" (3.45m x 3.43m)

Dining Room: 12'4" x 11'0" (3.77m x 3.36m)

Conservatory: 9'0" x 9'6" (2.75 m x 2.90m)

Kitchen: 6'11" x 9'4" (2.11m x 2.85m)

WC 4'7" x 2'7" (1.42m x 0.80m)

## Bedroom 2 Bedroom 3 Bedroom 3 Shower Room

Total Area Approx 102.3 sq m 1101.1 sq ft

For illustrative purposes only. Decorative finishes, fixtures & fittings do not represent the current state of the property. Measurements are approximate & not to scale. Floor Plans made using RoomSketcher.