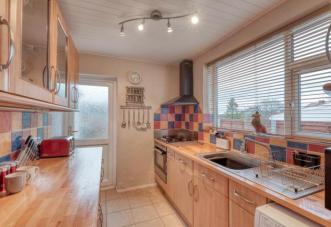

Description: This property has been very well maintained throughout. The accommodation briefly comprises:- An inviting entrance hall with built in storage and guest cloakroom, a good sized lounge with front aspect bay window, a separate dining room with access to the conservatory, a kitchen with a range of fitted units and access to the rear garden. A rising staircase leads to the first floor and offers the master bedroom with built in wardrobes, a well proportioned second bedroom, a third bedroom of single use and the family bathroom with walk in shower enclosure, wash basin and WC.

Room Dimensions:

Lounge: 11'3" x 11'3" (3.45m x 3.43m)

Dining Room: 12'4" x 11'0" (3.77m x 3.36m)

Conservatory: 9'0" x 9'6" (2.75 m x 2.90m)

Kitchen: 6'11" x 9'4" (2.11m x 2.85m)

WC 4'7" x 2'7" (1.42m x 0.80m)