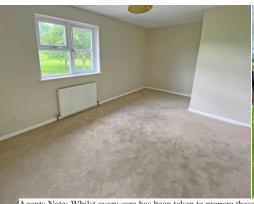

### LIVING ROOM

14' 3" x 13' 9" (4.34m x 4.19m) Spacious living room with Upvc double glazed window to front aspect. Radiator. TV and telephone points. Stairs to first floor. Archway to dining room.

10' 6" x 7' 2" (3.2m x 2.18m) Further spacious room with Upvc sliding patio door to garden. Radiator. Archway to kitchen.