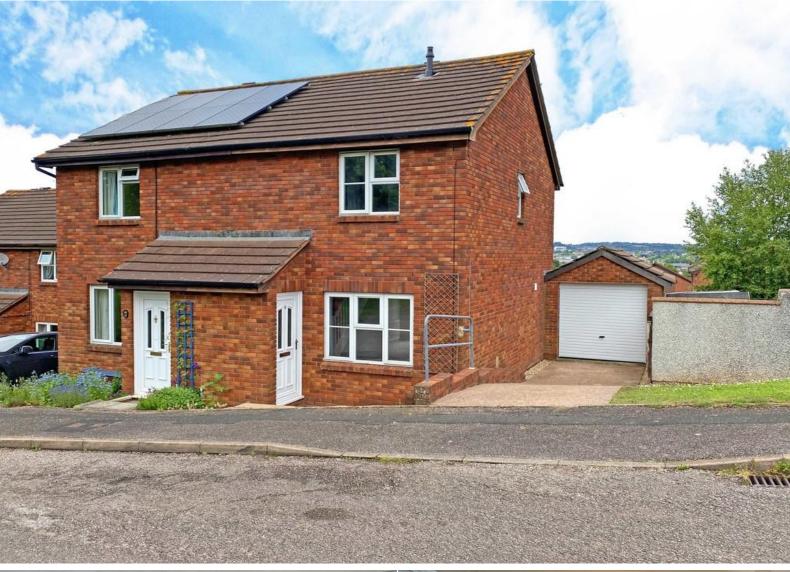

Well presented three bedroom semi detached house set in a desirable residential area of the village of Alphington, within easy access to all local amenities, city of Exeter and business park. This delightful property has been newly updated by the current owner including new decor, floorings, kitchen and bathroom. The property has an attractive split level garden, single garage and driveway parking for up to two vehicles. Chain Free.

# Hawthorn Way Exeter £295,000

Well presented semi detached house | Three good sized bedrooms | Spacious living room | Further spacious dining room | Newly fitted modern kitchen Newly fitted bathroom Enclosed split level rear garden Attached single garage and driveway parking for up to two vehicles | Redecorated and new flooring thoughout | Chain Free

# OUTSIDE

Three steps lead down to a small open front garden laid to gravel. Driveway to side offering parking for up to two vehicles leading to a single attached garage.

17' 0" x 8' 4" (5.18m x 2.54m) Up and over door to single attached garage with light and power. Window and pedestrian door to side

# REAR GARDEN

Attractive generous sized split level rear garden with level lawn edged with paved pathway and railings, and steps down to a further paved patio garden area. Outside tap.

Agents Note: Whilst every care has been taken to prepare these sales particulars, they are for guidance purposes only. All measurements are approximate are for general guidance purposes only and whilst every care has been taken to ensure their accuracy, they should not be relied upon and potential buyers are advised to recheck the measurements. West of Exe is a trading name for East of Exe Ltd, Reg. no. 07121967