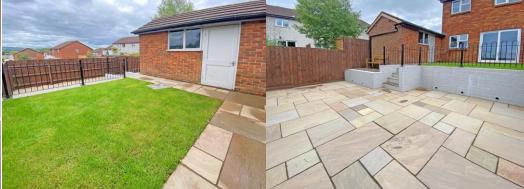

# OUTSIDE

Three steps lead down to a small open front garden laid to gravel. Driveway to side offering parking for up to two vehicles leading to a single attached garage.

17' 0" x 8' 4" (5.18m x 2.54m) Up and over door to single attached garage with light and power. Window and pedestrian door to side

# REAR GARDEN

Attractive generous sized split level rear garden with level lawn edged with paved pathway and railings, and steps down to a further paved patio garden area. Outside tap.

Agents Note: Whilst every care has been taken to prepare these sales particulars, they are for guidance purposes only. All measurements are approximate are for general guidance purposes only and whilst every care has been taken to ensure their accuracy, they should not be relied upon and potential buyers are advised to recheck the measurements. West of Exe is a trading name for East of Exe Ltd, Reg. no. 07121967