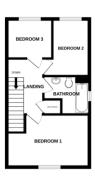

### FIRST FLOOR

Stairs from living room to first floor landing. Hatch to part boarded loft space. Door to airing cupboard housing Worcester gas combi boiler. Doors to bedrooms and bathroom.

9' 6" x 7' 4" (2.9m x 2.24m) (max) Further double bedroom with Upvc double glazed window to rear aspect with outlook over the gardens and wonderful panoramic views over the city of Exeter beyond. Radiator

7' 6" x 6' 7" (2.29m x 2.01m) Good sized third bedroom with Upvc double glazed window to rear aspect with wonderful panoramic views over the city of Exeter. Radiator

7' 7" x 6' 2" (2.31m x 1.88m) (max) Upvc double glazed window to side aspect with obscure glass. Newly fitted modern white suite comprising; low level w.c., hand wash basin set in vanity unit with cupboard under and bath with tiled surround and mixer shower over. Chrome ladder style radiator.