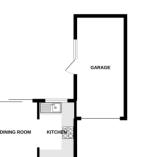

# OUTSIDE

Three steps lead down to a small open front garden laid to gravel. Driveway to side offering parking for up to two vehicles leading to a single attached garage.

17' 0" x 8' 4" (5.18m x 2.54m) Up and over door to single attached garage with light and power. Window and pedestrian door to side