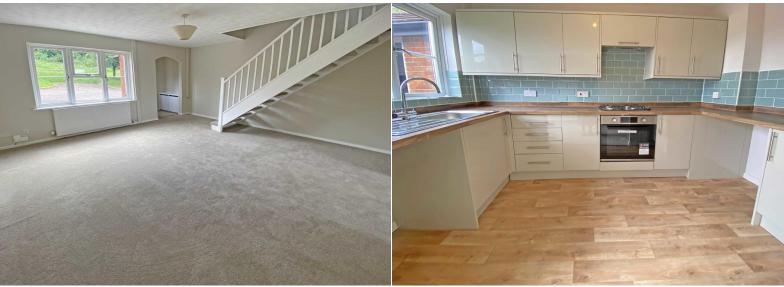

### LIVING ROOM

14' 3" x 13' 9" (4.34m x 4.19m) Spacious living room with Upvc double glazed window to front aspect. Radiator. TV and telephone points. Stairs to first floor. Archway to dining room.

10' 6" x 7' 2" (3.2m x 2.18m) Further spacious room with Upvc sliding patio door to garden. Radiator. Archway to kitchen.

10' 5" x 6' 2" (3.18m x 1.88m) Upvc double glazed window to rear aspect with outlook over the garden and city of Exeter beyond. Newly fitted kitchen with range of base, wall and drawer units in high gloss Taupe finish. Wood effect worktop with matching upstands and inset stainless steel sink. Integral newly fitted electric oven and gas hob with extractor hood over. Space and plumbing for washing machine. Further under worktop space for appliance.