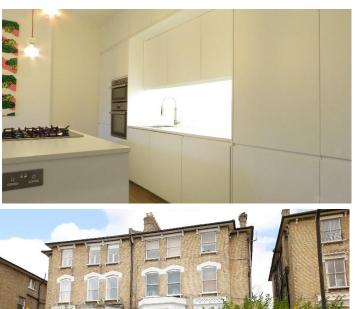

## In Detail

A well-presented ground floor one bedroom conversion with private entrance in Anerley to rent.

Finished to a high standard throughout and comprises open plan kitchen with integrated appliances including dishwasher and fridge/freezer, reception room with bay window, small double bedroom and a contemporary bathroom with shower above bath. Complete with original features including sash windows, high ceilings and access to a communal rear garden.

Thicket Road, SE20 is ideally located to the vast open space of Crystal Palace Park, the transport links of Penge West, Anerley and Crystal Palace Overground stations. The many amenities, boutique shops and restaurants of the Triangle are also within walking distance. The perfect rental for a single professional seeking a charming home in an enviable location.