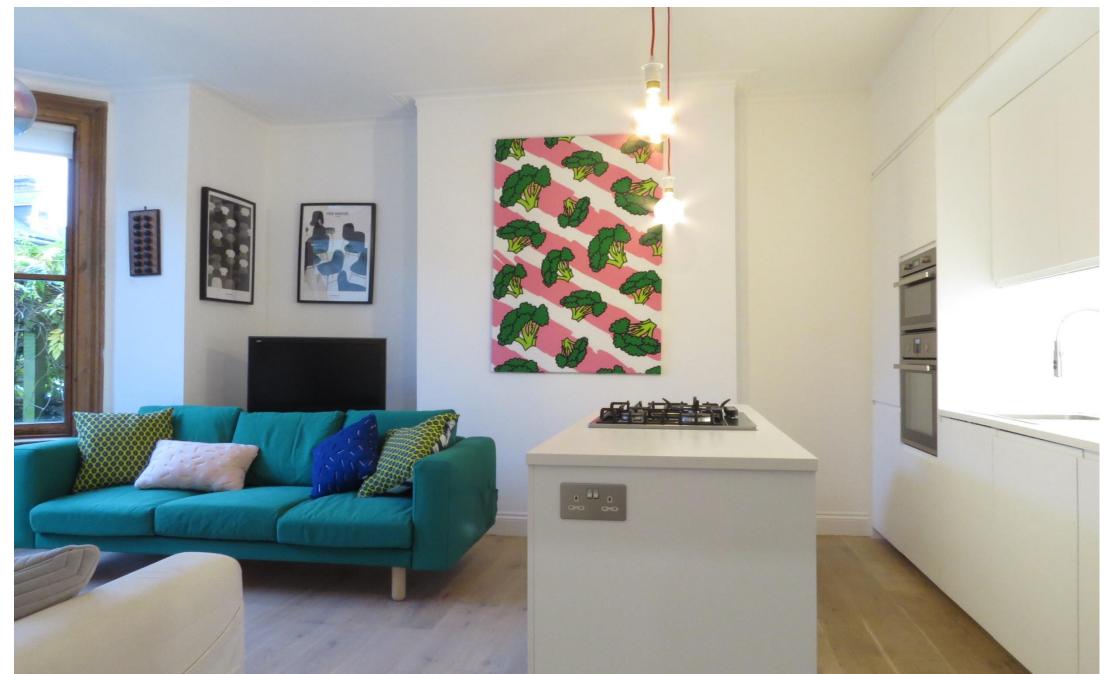

## In Detail

A well-presented ground floor one bedroom conversion with private entrance in Anerley to rent.

Finished to a high standard throughout and comprises open plan kitchen with integrated appliances including dishwasher and fridge/freezer, reception room with bay window, small double bedroom and a contemporary bathroom with shower above bath. Complete with original features including sash windows, high ceilings and access to a communal rear garden.