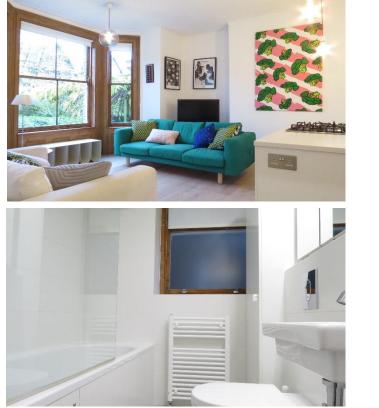

## In Detail

A well-presented ground floor one bedroom conversion with private entrance in Anerley to rent.

Finished to a high standard throughout and comprises open plan kitchen with integrated appliances including dishwasher and fridge/freezer, reception room with bay window, small double bedroom and a contemporary bathroom with shower above bath. Complete with original features including sash windows, high ceilings and access to a communal rear garden.