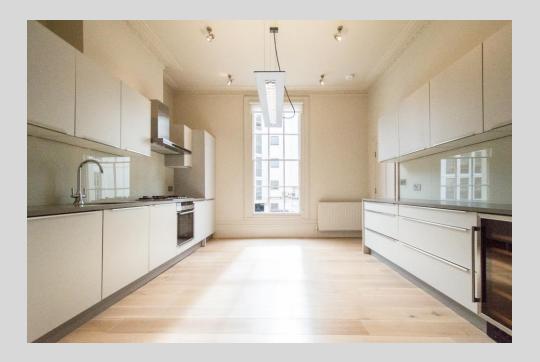

## Oriel Road, Cheltenham GL50 1XN

This two double bedroom, duplex apartment is located in the centre of Cheltenham Town and is set within a gated residence with secure allocated parking. The property comprises of: open plan lounge with feature fire place, kitchen / diner with modern integrated appliances and large sash windows at either end allowing plenty of natural light. Downstairs there are two double bedrooms both equipped with an ensuite and built in storage. The property also benefits from ample storage, private courtyard and gas central heating.