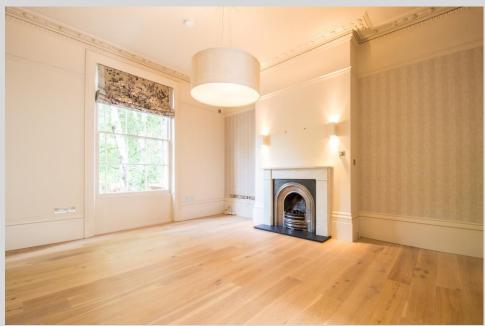

## Oriel Road, Cheltenham GL50 1XN

This two double bedroom, duplex apartment is located in the centre of Cheltenham Town and is set within a gated residence with secure allocated parking. The property comprises of: open plan lounge with feature fire place, kitchen / diner with modern integrated appliances and large sash windows at either end allowing plenty of natural light. Downstairs there are two double bedrooms both equipped with an ensuite and built in storage. The property also benefits from ample storage, private courtyard and gas central heating.