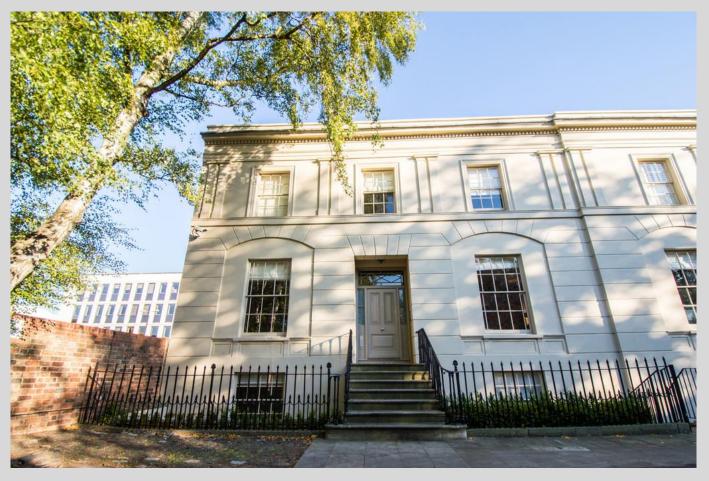

## Oriel Road, Cheltenham GL50 1XN

This two double bedroom, duplex apartment is located in the centre of Cheltenham Town and is set within a gated residence with secure allocated parking. The property comprises of: open plan lounge with feature fire place, kitchen / diner with modern integrated appliances and large sash windows at either end allowing plenty of natural light. Downstairs there are two double bedrooms both equipped with an ensuite and built in storage. The property also benefits from ample storage, private courtyard and gas central heating.