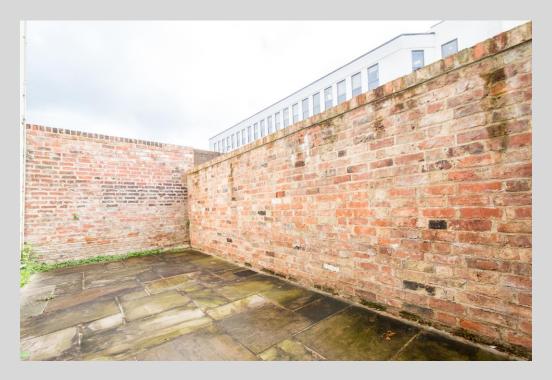

## Oriel Road, Cheltenham GL50 1XN

This two double bedroom, duplex apartment is located in the centre of Cheltenham Town and is set within a gated residence with secure allocated parking. The property comprises of: open plan lounge with feature fire place, kitchen / diner with modern integrated appliances and large sash windows at either end allowing plenty of natural light. Downstairs there are two double bedrooms both equipped with an ensuite and built in storage. The property also benefits from ample storage, private courtyard and gas central heating.