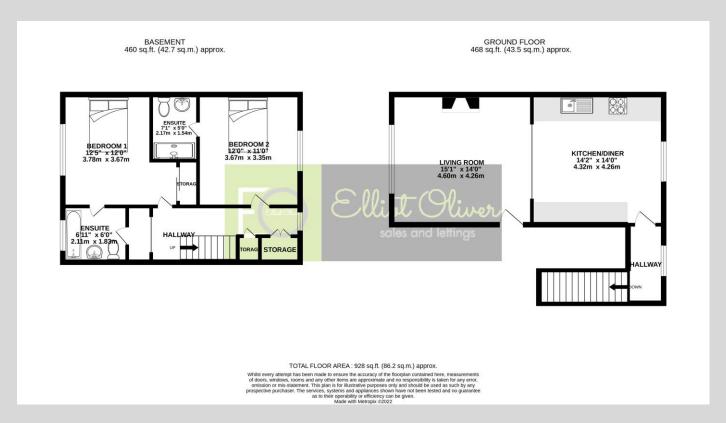

## Oriel Road, Cheltenham GL50 1XN

This two double bedroom, duplex apartment is located in the centre of Cheltenham Town and is set within a gated residence with secure allocated parking. The property comprises of: open plan lounge with feature fire place, kitchen / diner with modern integrated appliances and large sash windows at either end allowing plenty of natural light. Downstairs there are two double bedrooms both equipped with an ensuite and built in storage. The property also benefits from ample storage, private courtyard and gas central heating.