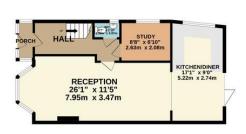

## £659,950

A 4 bedroom semi-detached house with extended kitchen / diner, large through lounge, 2 bathrooms, downstairs WC, downstairs study, garage room, Scandinavian lodge / den.

Off Street Parking. Rear Patio. Situated close to Belmont School and 186 Bus Route to Belmont, Edgeware and Harrow.

GROUND FLOOR 959 sq.ft. (89.1 sq.m.) approx.

1ST FLOOR 413 sq.ft. (38.4 sq.m.) approx.

TOTAL FLOOR AREA: 1722 sq.ft. (160.0 sq.m.) approx.

Whilst every alterngt has been made to ensure the accuracy of the floorplan contained here, measurements of doors, windows, rooms and any other terms are approximate and no responsibility is taken for any error, prospective purchaser. The same applications are provided to the prospective purchaser. The same applications shown have not been tested and no guarantee as to their operability or efficiency can be given. Made with Meropic 2022.