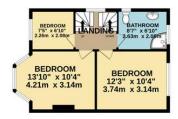

GROUND FLOOR 959 sq.ft. (89.1 sq.m.) approx.

1ST FLOOR 413 sq.ft. (38.4 sq.m.) approx.

TOTAL FLOOR AREA: 1722 sq.ft. (160.0 sq.m.) approx.

Whilst every alterngt has been made to ensure the accuracy of the floorplan contained here, measurements of doors, windows, rooms and any other terms are approximate and no responsibility is taken for any error, prospective purchaser. The same applications are provided to the prospective purchaser. The same applications shown have not been tested and no guarantee as to their operability or efficiency can be given. Made with Meropic 2022.