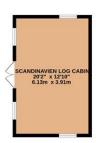

## £659,950

A 4 bedroom semi-detached house with extended kitchen / diner, large through lounge, 2 bathrooms, downstairs WC, downstairs study, garage room, Scandinavian lodge / den.

Off Street Parking. Rear Patio. Situated close to Belmont School and 186 Bus Route to Belmont, Edgeware and Harrow.