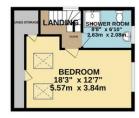

GROUND FLOOR 959 sq.ft. (89.1 sq.m.) approx.

1ST FLOOR 413 sq.ft. (38.4 sq.m.) approx.

TOTAL FLOOR AREA: 1722 sq.ft. (160.0 sq.m.) approx.

Whilst every alterngt has been made to ensure the accuracy of the floorplan contained here, measurements of doors, windows, rooms and any other terms are approximate and no responsibility is taken for any error, prospective purchaser. The same applications are provided to the prospective purchaser. The same applications shown have not been tested and no guarantee as to their operability or efficiency can be given. Made with Meropic 2022.