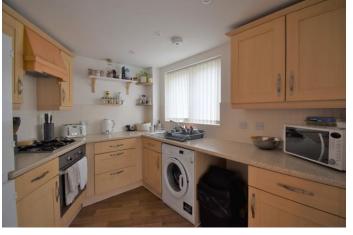

The modern beech effect fitted kitchen has plenty of storage and ample space for appliances.

Both bedrooms are double rooms with large windows and bedroom 1 has an ensuite.

The main bathroom is modern and contains a WC, hand wash basin and bath with shower overhead.