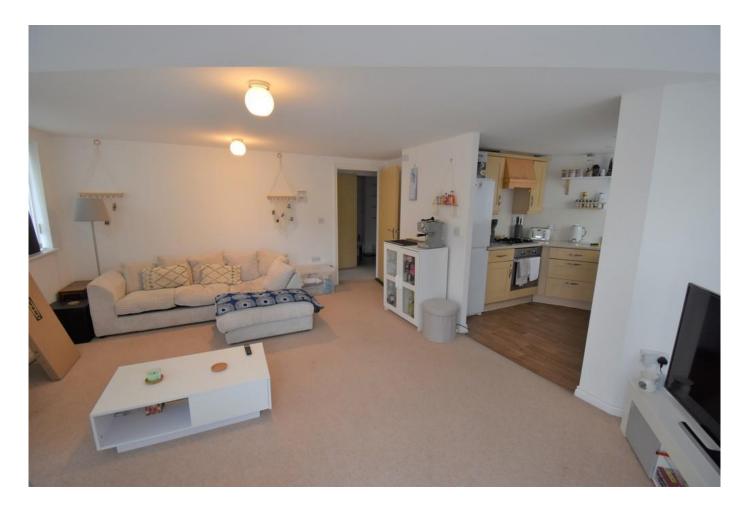

Throughout the home there are double glazed windows and underfloor heating. The property is in great order throughout. There is a secure entry system to the front of the property.

The living area of this property has a modern open plan design meaning the living room/kitchen and dining space are all in one. There is a large window and French doors off of the living/dining room leading to the garden area allowing light to flood the room.

**OPEN PLAN LIVING** Consisting of a living/dining area, off-set kitchen, large window and French doors leading to the garden.

**BEDROOM** large double bedroom with window and access to the ensuite.

**ENSUITE** Consisting of a shower, WC and hand wash basin.