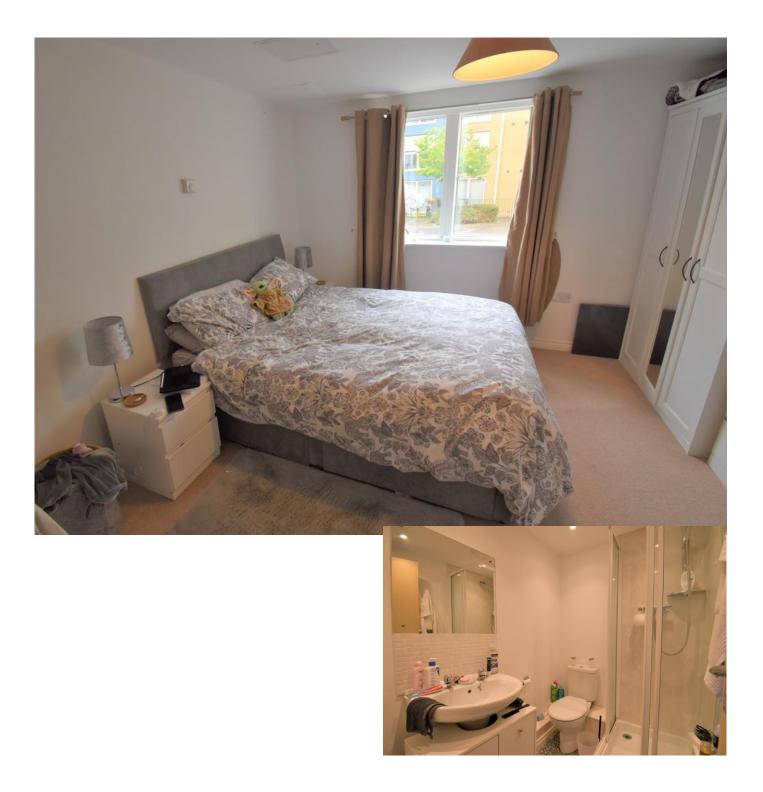

**OPEN PLAN LIVING** Consisting of a living/dining area, off-set kitchen, large window and French doors leading to the garden.

**BEDROOM** large double bedroom with window and access to the ensuite.

**ENSUITE** Consisting of a shower, WC and hand wash basin.

The modern beech effect fitted kitchen has plenty of storage and ample space for appliances.

Both bedrooms are double rooms with large windows and bedroom 1 has an ensuite.

The main bathroom is modern and contains a WC, hand wash basin and bath with shower overhead.