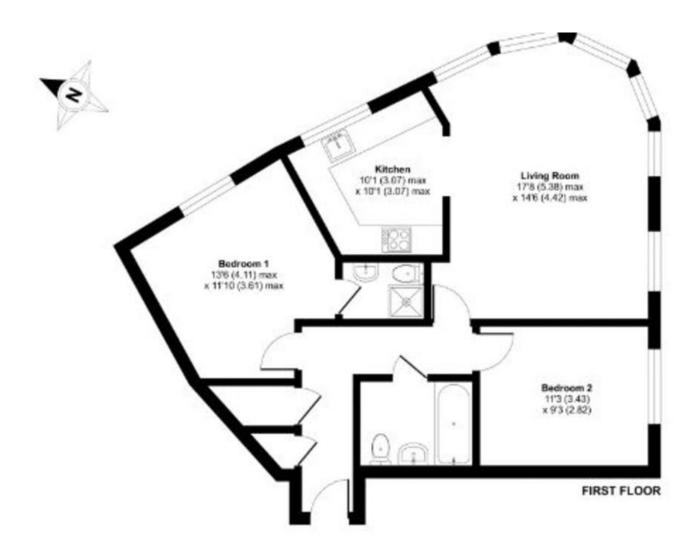

Throughout the home there are double glazed windows and underfloor heating. The property is in great order throughout. There is a secure entry system to the front of the property.

The living area of this property has a modern open plan design meaning the living room/kitchen and dining space are all in one. There is a large window and French doors off of the living/dining room leading to the garden area allowing light to flood the room.

The modern beech effect fitted kitchen has plenty of storage and ample space for appliances.

Both bedrooms are double rooms with large windows and bedroom 1 has an ensuite.

The main bathroom is modern and contains a WC, hand wash basin and bath with shower overhead.

My favourite thing about this property is the private garden area, a great space to sit in the sun and watch the world go by.

This property comes with an allocated parking space.

**HALLWAY** Giving access to the rooms and a large storage cupboard.