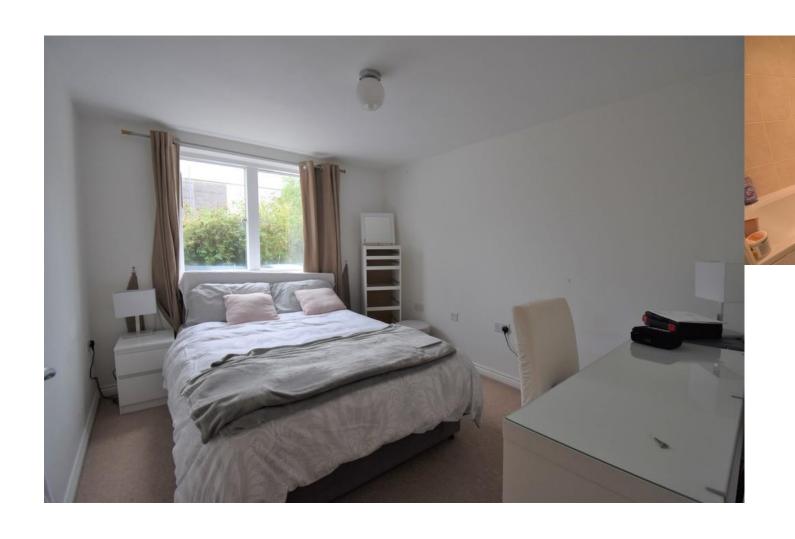

**BEDROOM** Another double room with large window.

**BATHROOM** Consisting of a WC, hand wash basin and bath with shower overhead.

**GARDEN** Private outside space with a Mediterranean feel, perfect for al fresco dining.