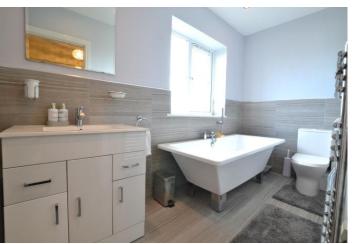

## **BATHROOM**

Beautifully presented bathroom comprising of a white three piece suite including a freestanding bath, dose coupled WC, vanity wash hand basin and the room is finished with a chrome heated towel rail, uPVC double glazed opaque window to the rear aspect, tiled floor and part tiled walls, spot lights to ceiling and extractor fan.