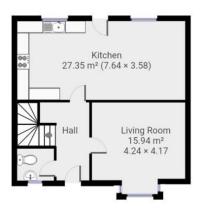

## **LIVING ROOM**

13' 10" x 13' 8" (4.24m x 4.17m) Well presented living room comprising of walk-in bay window, TV and telephone points and coving to ceiling.

## KITCHEN/DINER

25' 0" x 11' 8" (7.64m x 3.58m) Superb fitted kitchen measuring over 25ft in length comprising of matching wall and base units with complimenting work surfaces, integrated oven with cera mic hob, stainless steel 1 1/2 sink drainer and mixer tap unit, integrated fridge freezer, integrated dishwasher, integrated washing machine, part tiled walls, part tiled floor, space for dining table and chairs, two uPVC double glazed windows to the rear aspectand a door to the rear garden.

# WC/CLOAKS

Comprising of a dose coupled WC, pedestal wash hand basin and uPVC double glazed opaque window to the front aspect.