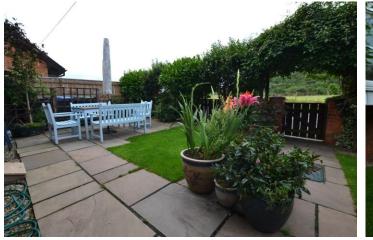

#### **EXTERNAL**

To the front of the property there is a small garden area with pathway leading to the attached single garage with roller door, power and light. Whilst to the rear of the property there is a mainly laid to lawn garden with patio area and a archway with gated access.