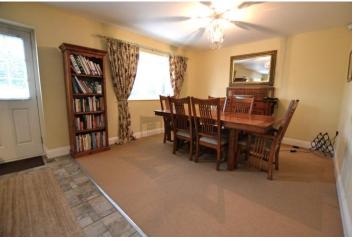

## KITCHEN/DINER

25' 0" x 11' 8" (7.64m x 3.58m) Superb fitted kitchen measuring over 25ft in length comprising of matching wall and base units with complimenting work surfaces, integrated oven with cera mic hob, stainless steel 1 1/2 sink drainer and mixer tap unit, integrated fridge freezer, integrated dishwasher, integrated washing machine, part tiled walls, part tiled floor, space for dining table and chairs, two uPVC double glazed windows to the rear aspectand a door to the rear garden.