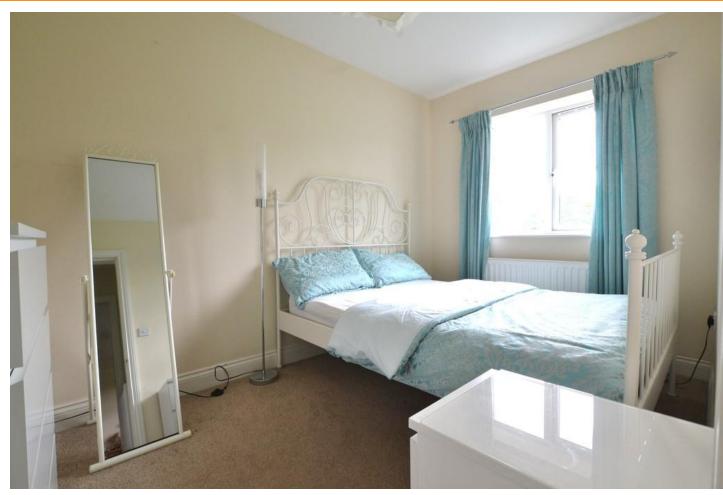

# **BEDROOM ONE**

13' 7" x 11' 7" (4.15m x 3.54m) Located towards the rear of the property with a uPVC double glazed window, TV point and convector radiator.

# **EN-SUITE**

With tiling to the walls and floor, vanity wash hand basin, dose coupled WC, separate tiled shower cubide, spotlights to ceiling and heated towel rail.

## **BEDROOM TWO**

13' 8" x 11' 7" (4.17m x 3.54m) Located towards the front of the property with u PVC double glazed window, TV point and convector radiator.