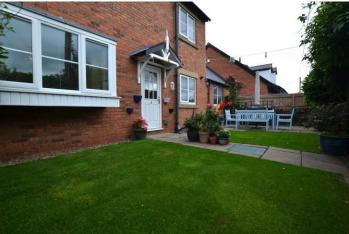

#### **EXTERNAL**

To the front of the property there is a small garden area with pathway leading to the attached single garage with roller door, power and light. Whilst to the rear of the property there is a mainly laid to lawn garden with patio area and a archway with gated access.