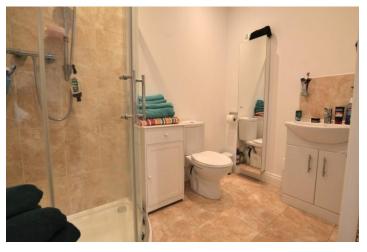

# **EN-SUITE**

With tiling to the walls and floor, vanity wash hand basin, dose coupled WC, separate tiled shower cubide, spotlights to ceiling and heated towel rail.