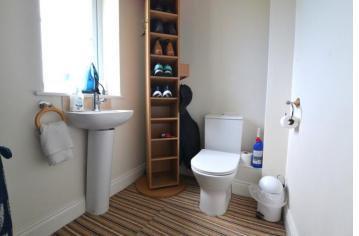

# WC/CLOAKS

Comprising of a dose coupled WC, pedestal wash hand basin and uPVC double glazed opaque window to the front aspect.