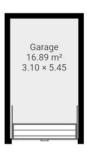

#### **EXTERNAL**

To the front of the property there is a small garden area with pathway leading to the attached single garage with roller door, power and light. Whilst to the rear of the property there is a mainly laid to lawn garden with patio area and a archway with gated access.