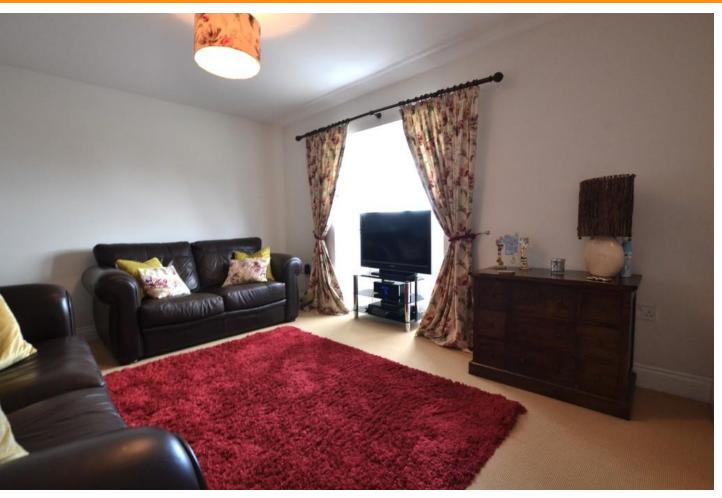

## **LIVING ROOM**

13' 10" x 13' 8" (4.24m x 4.17m) Well presented living room comprising of walk-in bay window, TV and telephone points and coving to ceiling.