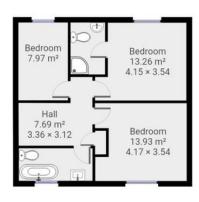

# **BEDROOM ONE**

13' 7" x 11' 7" (4.15m x 3.54m) Located towards the rear of the property with a uPVC double glazed window, TV point and convector radiator.

# **EN-SUITE**

With tiling to the walls and floor, vanity wash hand basin, dose coupled WC, separate tiled shower cubide, spotlights to ceiling and heated towel rail.

## **BEDROOM TWO**

13' 8" x 11' 7" (4.17m x 3.54m) Located towards the front of the property with u PVC double glazed window, TV point and convector radiator.

## **BEDROOM THREE**

7' 4" x 11' 7'' (2.25m x 3.54m) Located towards the rear of the property with uPVC double glazed window, convector radiator and TV point.

## **BATHROOM**

Beautifully presented bathroom comprising of a white three piece suite including a freestanding bath, dose coupled WC, vanity wash hand basin and the room is finished with a chrome heated towel rail, uPVC double glazed opaque window to the rear aspect, tiled floor and part tiled walls, spot lights to ceiling and extractor fan.