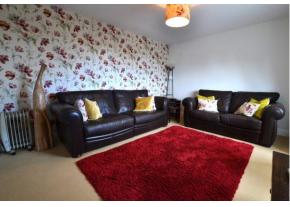

## **LIVING ROOM**

13' 10" x 13' 8" (4.24m x 4.17m) Well presented living room comprising of walk-in bay window, TV and telephone points and coving to ceiling.