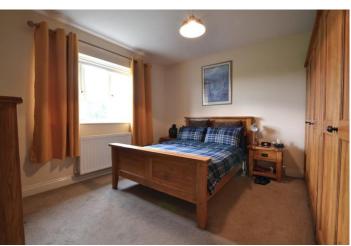

# **BEDROOM ONE**

13' 7" x 11' 7" (4.15m x 3.54m) Located towards the rear of the property with a uPVC double glazed window, TV point and convector radiator.

## **BEDROOM TWO**

13' 8" x 11' 7" (4.17m x 3.54m) Located towards the front of the property with u PVC double glazed window, TV point and convector radiator.

## **BEDROOM THREE**

7' 4" x 11' 7'' (2.25m x 3.54m) Located towards the rear of the property with uPVC double glazed window, convector radiator and TV point.