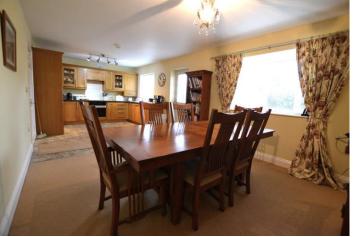

## KITCHEN/DINER

25' 0" x 11' 8" (7.64m x 3.58m) Superb fitted kitchen measuring over 25ft in length comprising of matching wall and base units with complimenting work surfaces, integrated oven with cera mic hob, stainless steel 1 1/2 sink drainer and mixer tap unit, integrated fridge freezer, integrated dishwasher, integrated washing machine, part tiled walls, part tiled floor, space for dining table and chairs, two uPVC double glazed windows to the rear aspectand a door to the rear garden.