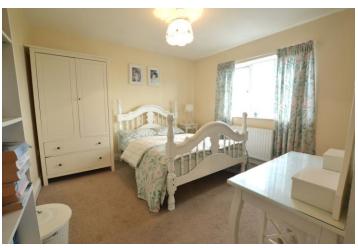

# **BEDROOM ONE**

13' 7" x 11' 7" (4.15m x 3.54m) Located towards the rear of the property with a uPVC double glazed window, TV point and convector radiator.

## **BEDROOM TWO**

13' 8" x 11' 7" (4.17m x 3.54m) Located towards the front of the property with u PVC double glazed window, TV point and convector radiator.