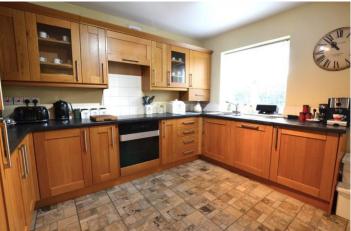

## KITCHEN/DINER

25' 0" x 11' 8" (7.64m x 3.58m) Superb fitted kitchen measuring over 25ft in length comprising of matching wall and base units with complimenting work surfaces, integrated oven with cera mic hob, stainless steel 1 1/2 sink drainer and mixer tap unit, integrated fridge freezer, integrated dishwasher, integrated washing machine, part tiled walls, part tiled floor, space for dining table and chairs, two uPVC double glazed windows to the rear aspectand a door to the rear garden.