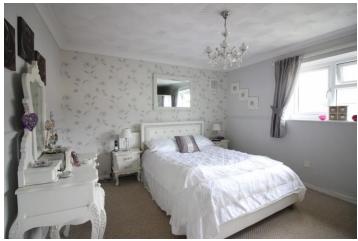

#### **BEDROOM ONE**

11' 03" x 12' 00" (3.43m x 3.66m) Large double bedroom with radiator to wall and UPVC double glazed window.

#### **BEDROOM TWO**

12' 04" x 9' 05" (3.76m x 2.87m) Double bedroom with radiator to wall and UPVC double glazed window.

#### **BEDROOM THREE**

12' 02" x 9' 03" (3.71m x 2.82m) Double bedroom with radiator to wall and UPVC double glazed window.