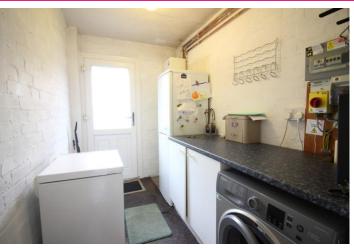

#### **UTILITY ROOM**

Utility room offering plenty of worktop and cupboard space, UPVC double glazed door leading to front, space for fridge freezer, plumbing for washing machine and boiler to wall.