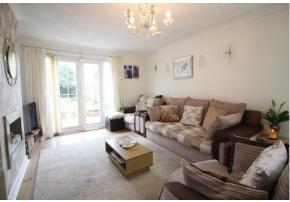

#### LOUNGE

11' 10" x 20' 11" (3.61m x 6.38m) Large lounge offering plenty of space for dining features dual aspect UPVC double glazed windows, French doors leading to garden, feature fireplace and radiator.