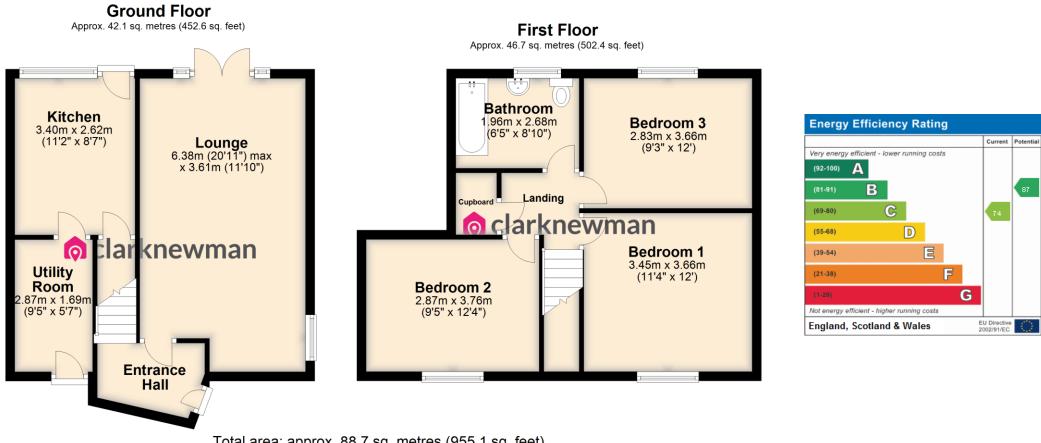

#### **ENTRANCE HALL**

UPVC double glazed front door, radiator to wall, internal door leading to lounge and stairs to first floor.

#### LOUNGE

11' 10" x 20' 11" (3.61m x 6.38m) Large lounge offering plenty of space for dining features dual aspect UPVC double glazed windows, French doors leading to garden, feature fireplace and radiator.

## **KITCHEN**

11' 02" x 8' 07" (3.4m x 2.62m) Spacious fitted kitchen offering a range of wall and base units benefitting from integrated gas hob and electric oven, 1.5L sink and drainer, large storage cupboard, internal door to Utility Room and UPVC double glazed door and window to Garden.

#### **UTILITY ROOM**

Utility room offering plenty of worktop and cupboard space, UPVC double glazed door leading to front, space for fridge freezer, plumbing for washing machine and boiler to wall.

#### LANDING

Internal doors to double bedrooms and family bathroom suite. Large storage cupboard, airing cupboard and loft hatch.

#### **BEDROOM ONE**

11' 03" x 12' 00" (3.43m x 3.66m) Large double bedroom with radiator to wall and UPVC double glazed window.

#### **BEDROOM TWO**

12' 04" x 9' 05" (3.76m x 2.87m) Double bedroom with radiator to wall and UPVC double glazed window.

#### **BEDROOM THREE**

12' 02" x 9' 03" (3.71m x 2.82m) Double bedroom with radiator to wall and UPVC double glazed window.

#### BATHROOM

6' 05" x 8' 10" (1.96m x 2.69m) Large family bathroom suite benefitting from white bath with shower, white toilet and sink. Radiator to wall and UPVC double glazed window.

## GARDEN

Large south facing garden offering the perfect balance between lawn and patio. Private and unoverlooked.

Total area: approx. 88.7 sq. metres (955.1 sq. feet)

Whilst every attempt has been made to ensure the accuracy of the floorplan contained here, measurements of doors, windows and other iteams are approximate and no responsibility is taken for any error, omission or mis-statement. This plan is only to intended as a guide to the layout of the property and is not designed to look exactly like the real property. Flooring, wall coverings and so on will not match the actual property.