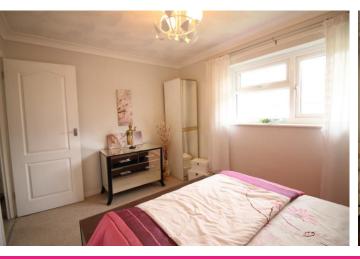

#### **BEDROOM ONE**

11' 03" x 12' 00" (3.43m x 3.66m) Large double bedroom with radiator to wall and UPVC double glazed window.

#### **BEDROOM TWO**

12' 04" x 9' 05" (3.76m x 2.87m) Double bedroom with radiator to wall and UPVC double glazed window.

#### **BEDROOM THREE**

12' 02" x 9' 03" (3.71m x 2.82m) Double bedroom with radiator to wall and UPVC double glazed window.