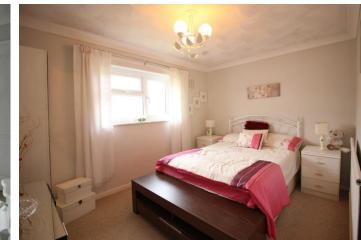

#### **BEDROOM ONE**

11' 03" x 12' 00" (3.43m x 3.66m) Large double bedroom with radiator to wall and UPVC double glazed window.

#### **BEDROOM TWO**

12' 04" x 9' 05" (3.76m x 2.87m) Double bedroom with radiator to wall and UPVC double glazed window.

#### **BEDROOM THREE**

12' 02" x 9' 03" (3.71m x 2.82m) Double bedroom with radiator to wall and UPVC double glazed window.