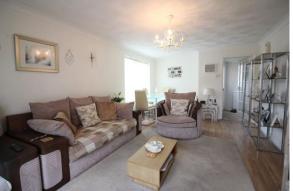

#### LOUNGE

11' 10" x 20' 11" (3.61m x 6.38m) Large lounge offering plenty of space for dining features dual aspect UPVC double glazed windows, French doors leading to garden, feature fireplace and radiator.