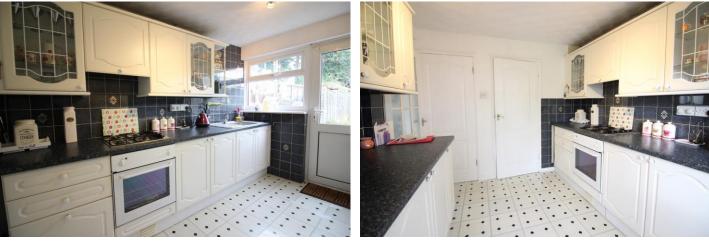

## **KITCHEN**

11' 02" x 8' 07" (3.4m x 2.62m) Spacious fitted kitchen offering a range of wall and base units benefitting from integrated gas hob and electric oven, 1.5L sink and drainer, large storage cupboard, internal door to Utility Room and UPVC double glazed door and window to Garden.