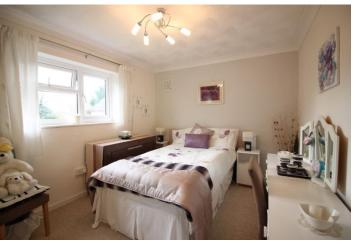

#### **BEDROOM ONE**

11' 03" x 12' 00" (3.43m x 3.66m) Large double bedroom with radiator to wall and UPVC double glazed window.

#### **BEDROOM TWO**

12' 04" x 9' 05" (3.76m x 2.87m) Double bedroom with radiator to wall and UPVC double glazed window.

#### **BEDROOM THREE**

12' 02" x 9' 03" (3.71m x 2.82m) Double bedroom with radiator to wall and UPVC double glazed window.