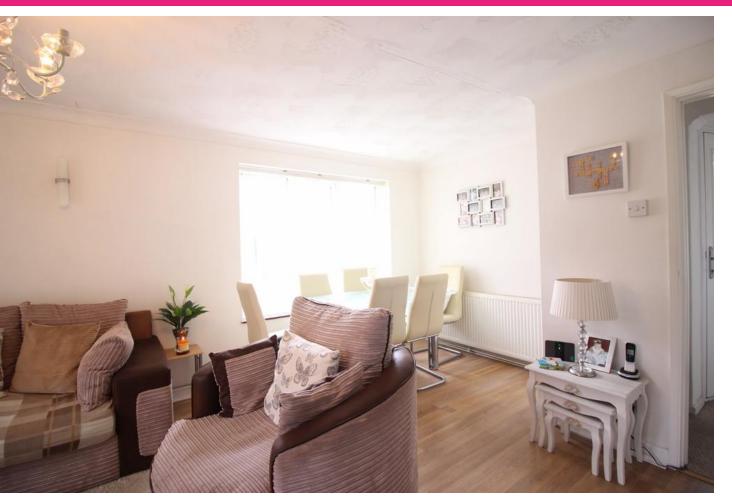

#### LOUNGE

11' 10" x 20' 11" (3.61m x 6.38m) Large lounge offering plenty of space for dining features dual aspect UPVC double glazed windows, French doors leading to garden, feature fireplace and radiator.