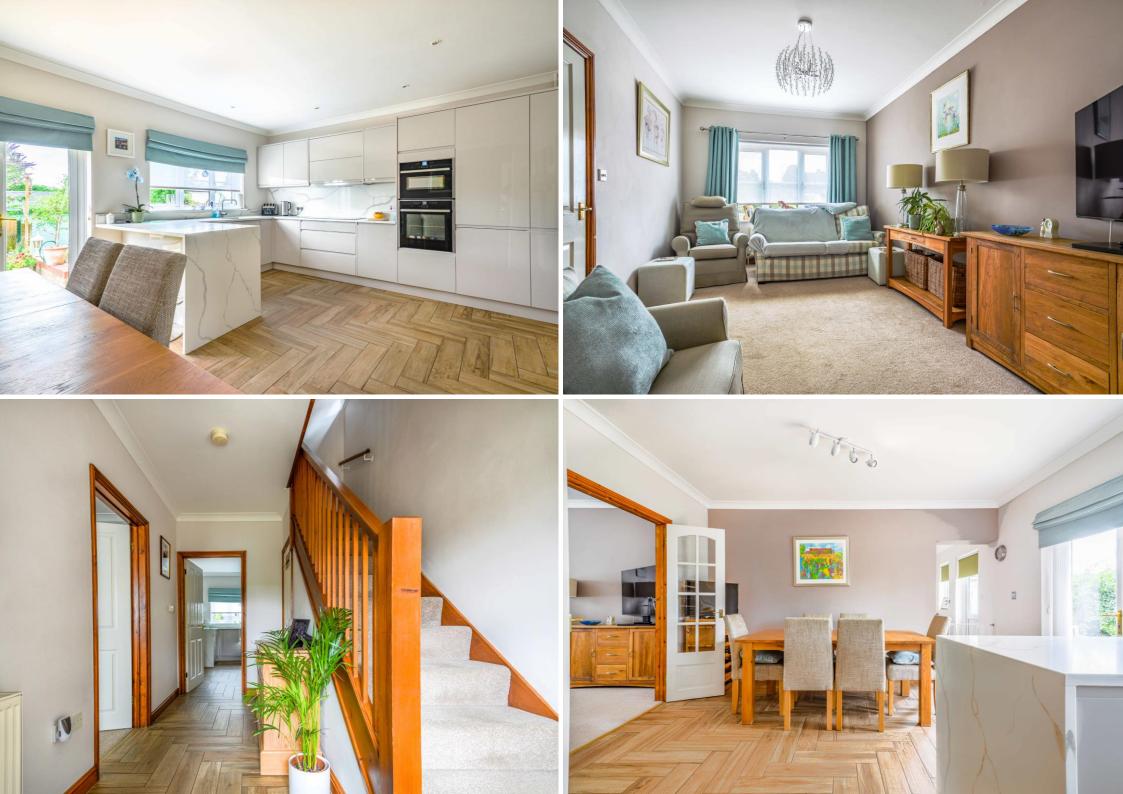

# A three-bedroom link-detached house in Ousden measuring approximately 1,100 sq.ft of accommodation.

**ENTRANCE HALL** Tiled floor, stairs rising to the first floor, window to side aspect and understairs storage.

**SITTING ROOM** Window to front aspect and internal French doors leading to the:

**KITCHEN / DINING ROOM** An impressive and stylish room with fitted units and drawers with stone worktops over and an inset double sink and drainer. Integrated appliances include one oven and one oven/microwave, hob, dishwasher and fridge-freezer. Tiled floor, ample dining space, window to rear aspect and French doors leading out to the rear garden.

**UTILITY ROOM** Fitted storage with worktops over, space and plumbing for appliances, window to rear aspect and a door leading to the rear garden.

CLOAKROOM Extensively tiled with a vanity sink unit and WC.

#### **First Floor**

LANDING Window to side aspect, loft access and an airing cupboard.

**MASTER BEDROOM** Window to rear aspect and an **ENSUITE** which is extensively tiled with a double sized shower cubicle, vanity sink unit, WC and heated towel rail.

**BEDROOM 2** Fitted wardrobe and window to front aspect.

**BEDROOM 3** Window to rear aspect.

**BATHROOM** Extensively tiled with a bath and shower over, WC, vanity sink unit, heated towel rail and window to front aspect.