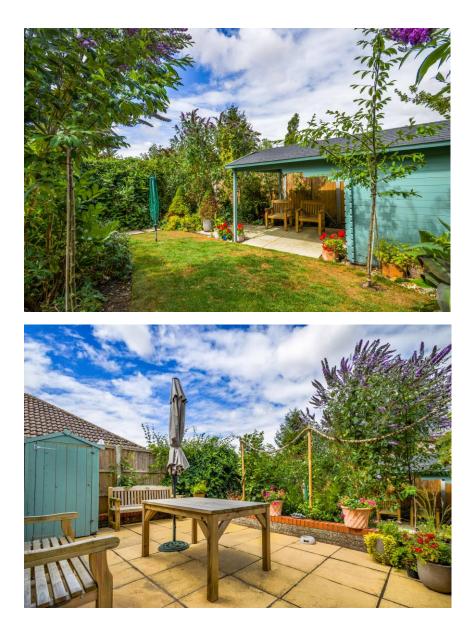

#### Outside

The front aspect of the property offers ample driveway parking and access to the **SINGLE GARAGE** that has electricity. There is a small lawn beside the driveway with a paved pathway leading to the front door and a wonderful selection of established shrubs and hedging. The rear garden is predominately lawned with a paved terrace, a summer house with an additional sheltered terrace and a selection of mature shrubs, plants and trees throughout.