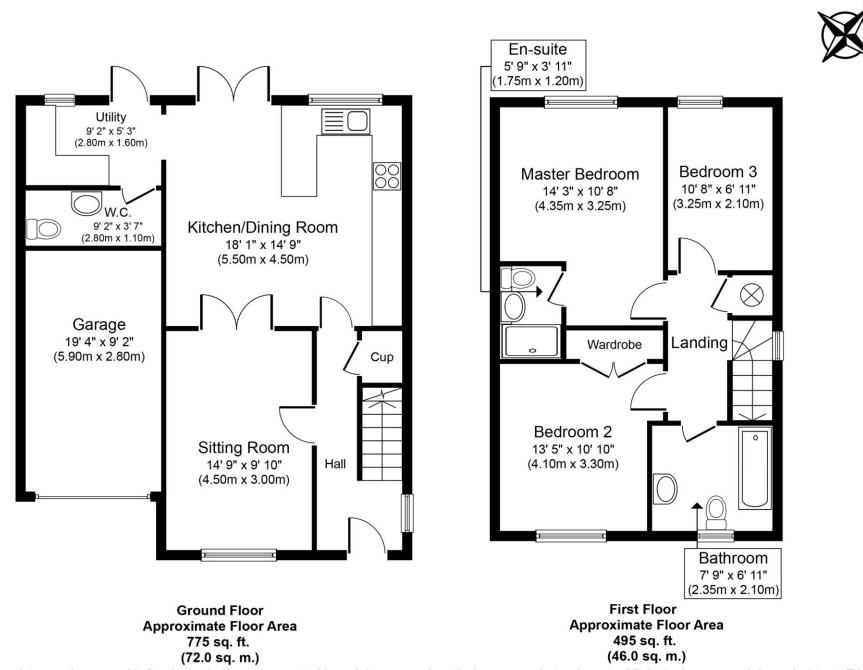

# A three-bedroom link-detached house in Ousden measuring approximately 1,100 sq.ft of accommodation.

**ENTRANCE HALL** Tiled floor, stairs rising to the first floor, window to side aspect and understairs storage.

**SITTING ROOM** Window to front aspect and internal French doors leading to the:

**KITCHEN / DINING ROOM** An impressive and stylish room with fitted units and drawers with stone worktops over and an inset double sink and drainer. Integrated appliances include one oven and one oven/microwave, hob, dishwasher and fridge-freezer. Tiled floor, ample dining space, window to rear aspect and French doors leading out to the rear garden.

**UTILITY ROOM** Fitted storage with worktops over, space and plumbing for appliances, window to rear aspect and a door leading to the rear garden.

CLOAKROOM Extensively tiled with a vanity sink unit and WC.

#### **First Floor**

LANDING Window to side aspect, loft access and an airing cupboard.

**MASTER BEDROOM** Window to rear aspect and an **ENSUITE** which is extensively tiled with a double sized shower cubicle, vanity sink unit, WC and heated towel rail.

**BEDROOM 2** Fitted wardrobe and window to front aspect.

**BEDROOM 3** Window to rear aspect.

**BATHROOM** Extensively tiled with a bath and shower over, WC, vanity sink unit, heated towel rail and window to front aspect.

EPC D.

WHAT3WORDS pinging.flop.presenter

**VIEWING** by prior appointment only through David Burr estate agents.

Whilst every attempt has been made to ensure the accuracy of the floor plan contained here, measurements of doors, windows, rooms and any other items are approximate and no responsibility is taken for any error, omission, or mis-statement. This plan is for illustrative purposes only and should be used as such by any prospective purchaser or tenant. The services, systems and appliances shown have not been tested and no guarantee as to their operability or efficiency can be given.