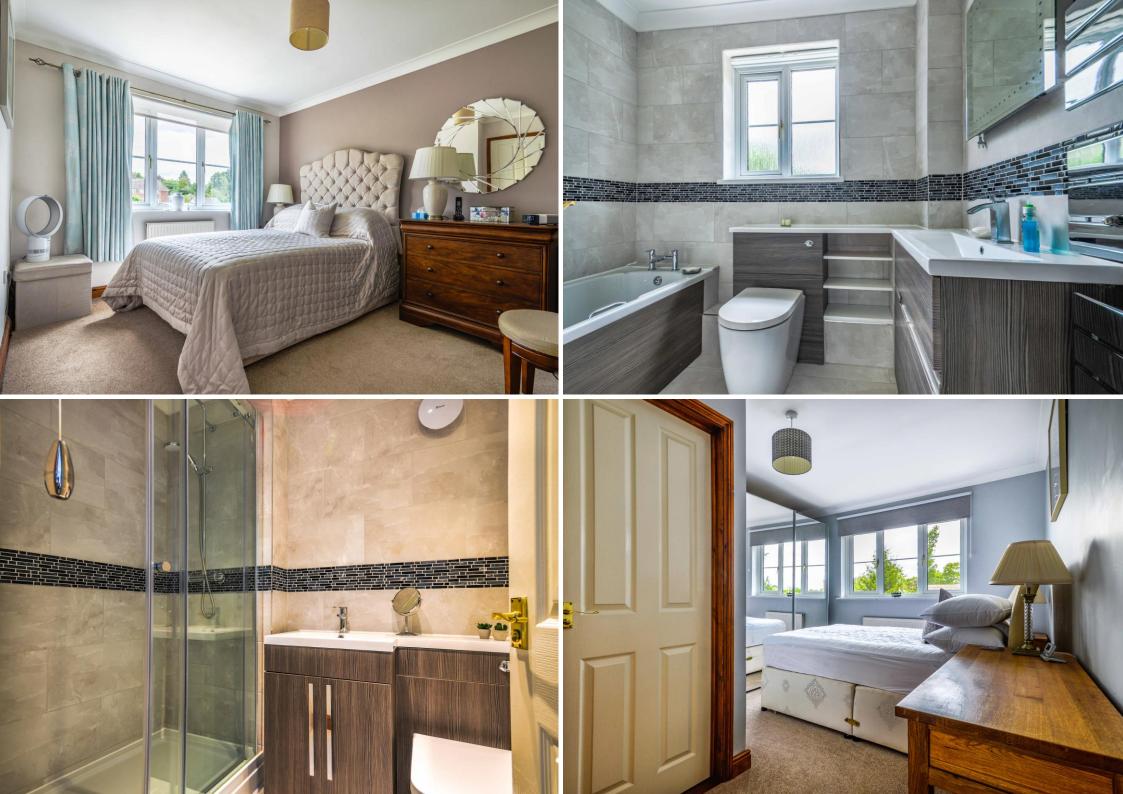

# A three-bedroom link-detached house in Ousden measuring approximately 1,100 sq.ft of accommodation.

**ENTRANCE HALL** Tiled floor, stairs rising to the first floor, window to side aspect and understairs storage.

#### **First Floor**

LANDING Window to side aspect, loft access and an airing cupboard.

**MASTER BEDROOM** Window to rear aspect and an **ENSUITE** which is extensively tiled with a double sized shower cubicle, vanity sink unit, WC and heated towel rail.

**BEDROOM 2** Fitted wardrobe and window to front aspect.

**BEDROOM 3** Window to rear aspect.

**BATHROOM** Extensively tiled with a bath and shower over, WC, vanity sink unit, heated towel rail and window to front aspect.