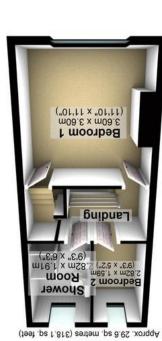

has been taken to ensure their accuracy, they should not be relied upon and potential buyers/tenants are advised to recheck the measurements.

Agents Note: Whilst every care has been taken to prepare these particulars, they are for guidance purposes only. All measurements are approximate are for general guidance purposes only and whilst every care

England & Wales

Λοι energy efficient - higher running costs

EU Directive 2002/91/EC

All messurements are approximat Plan produced using PlanUp. Total area: approx. 123.5 sq. metres (1329.7 sq. feet)

843 ABBEYDALE ROAD | ABBEYDALE | SHEFFIELD | S7 2BH