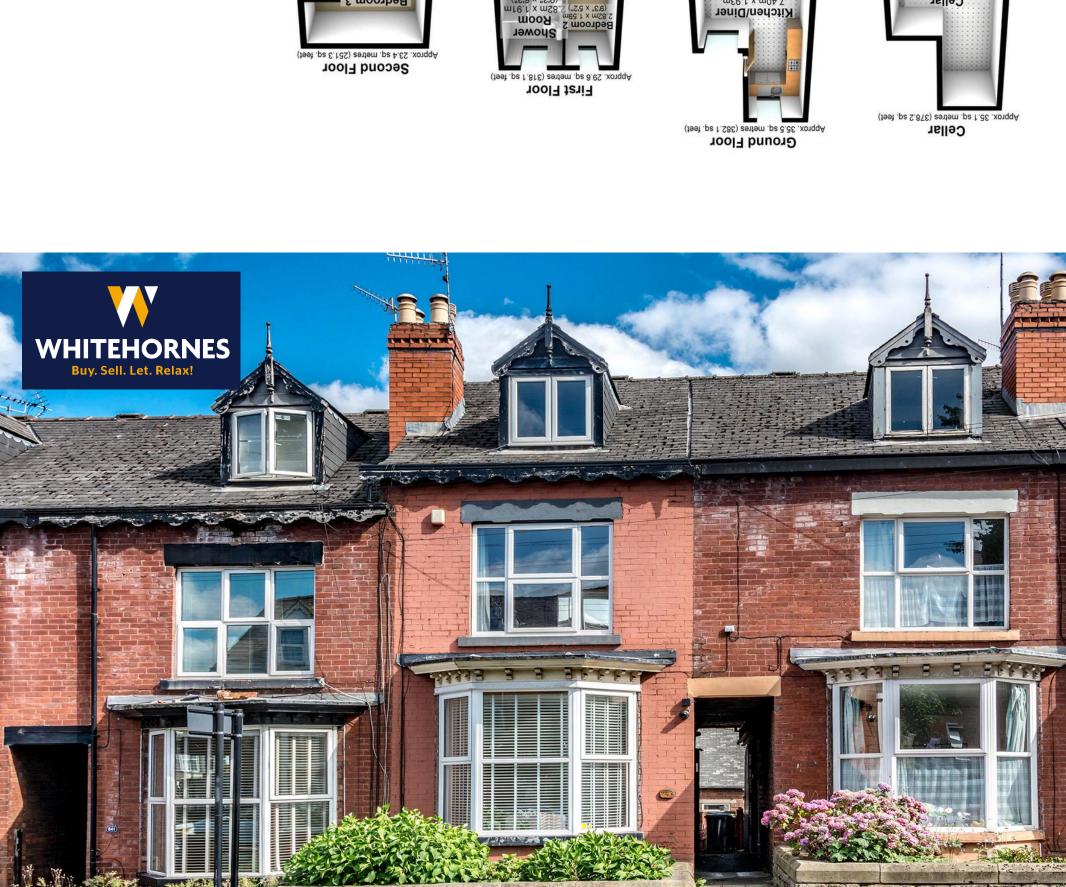

has been taken to ensure their accuracy, they should not be relied upon and potential buyers/tenants are advised to recheck the measurements.

Agents Note: Whilst every care has been taken to prepare these particulars, they are for guidance purposes only. All measurements are approximate are for general guidance purposes only and whilst every care

England & Wales

Λοι energy efficient - higher running costs

EU Directive 2002/91/EC

All messurements are approximat Plan produced using PlanUp. Total area: approx. 123.5 sq. metres (1329.7 sq. feet)

843 ABBEYDALE ROAD | ABBEYDALE | SHEFFIELD | S7 2BH

## 843 Abbeydale Road | Abbeydale | Sheffield | S7 2BH

Property Tenure: Leasehold An absolutely stunning, immaculately presented and very deceptive four bedroomed (three of which are double), villa Victorian terraced property. Having recently undergone a full internal scheme of modernisation to create this breathtaking finish. Offering the very epitome of contemporary open plan living to the rear incorporating a statement bathroom. With a double rear off shot, private garden that has no access from neighbouring properties and super spacious and light accommodation across three floors that total 1,329 sq feet. Pitch perfect for the professional couple, young family or the first buy it's easy to say that viewing is absolutely essential to fully appreciate the size and style on offer by this wonderful property. Located in the very heart of fashionable Abbeydale and with an array of independent cafes, eateries and shops on the doorstep together with Millhouses park, easy access to central Sheffield, top performing schools are on hand including Mercia and The Peak Distrit is right next door.