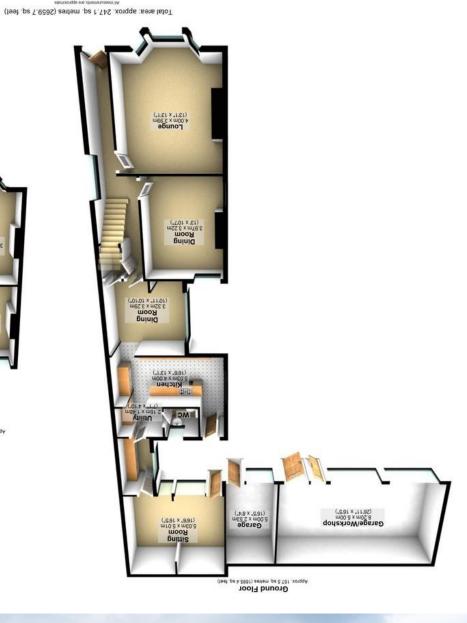

## 27 Swaledale Road | Bannerdale | Sheffield | S7 2BY

Property Tenure: Freehold

An exceptionally rare opportunity has arisen to purchase this substantial four bedroomed detached family home. Offering numerous out buildings that give vast potential to convert and become part of the main property to create a self contained annex for a dependent relative or older child. With incredibly spacious accommodation that totals 2,659 sq feet spread over three floors number 27 will be popular with the growing family market looking to create a forever home. Located on this quiet tucked away one way residential road in the very heart of Bannerdale one of Sheffield's most sought after suburbs close to Abbeydale and London roads that boast an array of independent cafes, shops and eateries, combined with well regarded schooling catchments, Millhouses park and of course The Peak District is right next door. Offered to the open market with the benefit of no upward chain and filled with original features and potential it's easy to say that viewing is absolutely essential.

## **PROPERTY FEATURES**

- INCREDIBLY RARE OPPORTUNITY TO MARKET
- FOUR BEDROOMED DETACHED PERIOD PROPERTY
- NUMEROUS OUTBUILDINGS RIPE FOR CONVERSION
- THREE FLOORS OF ACCOMMODATION TOTALLING 2,659 SQ FEET
- OFF ROAD PARKING GARAGE AND GARDENS
- WELL REGARDED SCHOOLING CATCHMENTS
- AVAILABLE WITH NO ONWARD CHAIN
- PERFECT FOR THE GROWING FAMILY MARKET
- VIEWING ESSENTIAL TO SEE FULL POTENTIAL ON OFFER
- FILLED WITH ORIGONAL PEROPD FEATURES