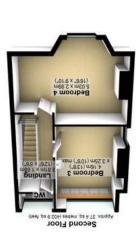

## 27 Swaledale Road | Bannerdale | Sheffield | S7 2BY

Property Tenure: Freehold

An exceptionally rare opportunity has arisen to purchase this substantial four bedroomed detached family home. Offering numerous out buildings that give vast potential to convert and become part of the main property to create a self contained annex for a dependent relative or older child. With incredibly spacious accommodation that totals 2,659 sq feet spread over three floors number 27 will be popular with the growing family market looking to create a forever home. Located on this quiet tucked away one way residential road in the very heart of Bannerdale one of Sheffield's most sought after suburbs close to Abbeydale and London roads that boast an array of independent cafes, shops and eateries, combined with well regarded schooling catchments, Millhouses park and of course The Peak District is right next door. Offered to the open market with the benefit of no upward chain and filled with original features and potential it's easy to say that viewing is absolutely essential.

## **PROPERTY FEATURES**

- INCREDIBLY RARE OPPORTUNITY TO MARKET
- FOUR BEDROOMED DETACHED PERIOD PROPERTY
- NUMEROUS OUTBUILDINGS RIPE FOR CONVERSION
- THREE FLOORS OF ACCOMMODATION TOTALLING 2,659 SQ FEET
- OFF ROAD PARKING GARAGE AND GARDENS
- WELL REGARDED SCHOOLING CATCHMENTS
- AVAILABLE WITH NO ONWARD CHAIN
- PERFECT FOR THE GROWING FAMILY MARKET
- VIEWING ESSENTIAL TO SEE FULL POTENTIAL ON OFFER
- FILLED WITH ORIGONAL PEROPD FEATURES