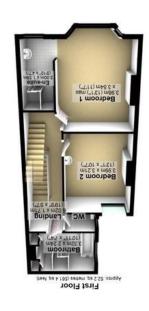

## 27 Swaledale Road | Bannerdale | Sheffield | S7 2BY

Property Tenure: Freehold

An exceptionally rare opportunity has arisen to purchase this substantial four bedroomed detached family home. Offering numerous out buildings that give vast potential to convert and become part of the main property to create a self contained annex for a dependent relative or older child. With incredibly spacious accommodation that totals 2,659 sq feet spread over three floors number 27 will be popular with the growing family market looking to create a forever home. Located on this quiet tucked away one way residential road in the very heart of Bannerdale one of Sheffield's most sought after suburbs close to Abbeydale and London roads that boast an array of independent cafes, shops and eateries, combined with well regarded schooling catchments, Millhouses park and of course The Peak District is right next door. Offered to the open market with the benefit of no upward chain and filled with original features and potential it's easy to say that viewing is absolutely essential.

## **PROPERTY FEATURES**

- INCREDIBLY RARE OPPORTUNITY TO MARKET
- FOUR BEDROOMED DETACHED PERIOD PROPERTY
- NUMEROUS OUTBUILDINGS RIPE FOR CONVERSION
- THREE FLOORS OF ACCOMMODATION TOTALLING 2,659 SQ FEET
- OFF ROAD PARKING GARAGE AND GARDENS
- WELL REGARDED SCHOOLING CATCHMENTS
- AVAILABLE WITH NO ONWARD CHAIN
- PERFECT FOR THE GROWING FAMILY MARKET
- VIEWING ESSENTIAL TO SEE FULL POTENTIAL ON OFFER
- FILLED WITH ORIGONAL PEROPD FEATURES