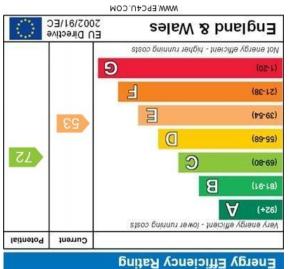

## 27 Swaledale Road | Bannerdale | Sheffield | S7 2BY

Property Tenure: Freehold

An exceptionally rare opportunity has arisen to purchase this substantial four bedroomed detached family home. Offering numerous out buildings that give vast potential to convert and become part of the main property to create a self contained annex for a dependent relative or older child. With incredibly spacious accommodation that totals 2,659 sq feet spread over three floors number 27 will be popular with the growing family market looking to create a forever home. Located on this quiet tucked away one way residential road in the very heart of Bannerdale one of Sheffield's most sought after suburbs close to Abbeydale and London roads that boast an array of independent cafes, shops and eateries, combined with well regarded schooling catchments, Millhouses park and of course The Peak District is right next door. Offered to the open market with the benefit of no upward chain and filled with original features and potential it's easy to say that viewing is absolutely essential.