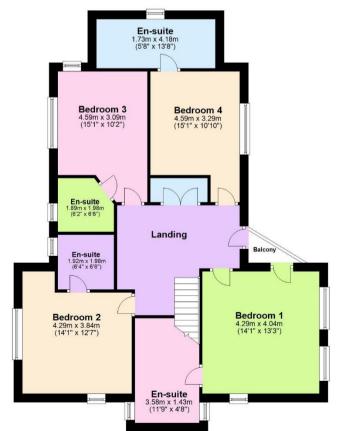

## CANOLY BRYN

Fine and Country West Wales are delighted to bring Canol Y Bryn to market. This spacious non-estate detached home offers large and flexible accommodation appealing to family living or potentially multifamily generational accommodation with accommodation on potentially four floors with sublime West Wales countryside views to all sides. This large property offers four bedrooms, four bathrooms, three reception rooms, private gardens and extensive driveway parking to the front.

### First Floor

Approx. -1.5 sq. metres (-15.9 sq. feet)

Third Floor

Approx. 38.0 sq. metres (408.8 sq. feet)

Fine & Country West Wales
The Gallery, Station Approach, Station Building, Aberystwyth, SY23 1LH
Tel: 01974 299 055| nigel.salmon@fineandcountry.com