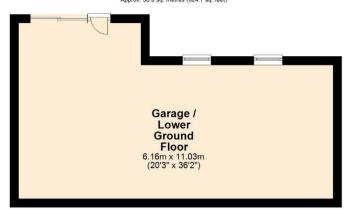

Accommodation wise the property could incorporate the lower ground floor, which at present comprises of a garage and preformed potential accommodation of over 600 square feet and a potential second floor which is presently free formed as a fully boarded attic of over 350 square feet.

#### Lower Ground Floor Approx. 58.0 sq. metres (624.7 sq. feet)