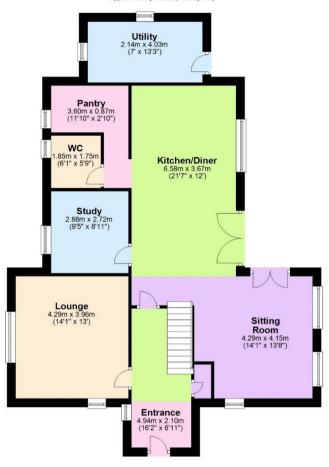

## CANOLY BRYN

Fine and Country West Wales are delighted to bring Canol Y Bryn to market. This spacious non-estate detached home offers large and flexible accommodation appealing to family living or potentially multifamily generational accommodation with accommodation on potentially four floors with sublime West Wales countryside views to all sides. This large property offers four bedrooms, four bathrooms, three reception rooms, private gardens and extensive driveway parking to the front.

### First Floor

Approx. -1.5 sq. metres (-15.9 sq. feet)

Third Floor

Approx. 38.0 sq. metres (408.8 sq. feet)

Fine & Country West Wales
The Gallery, Station Approach, Station Building, Aberystwyth, SY23 1LH
Tel: 01974 299 055| nigel.salmon@fineandcountry.com