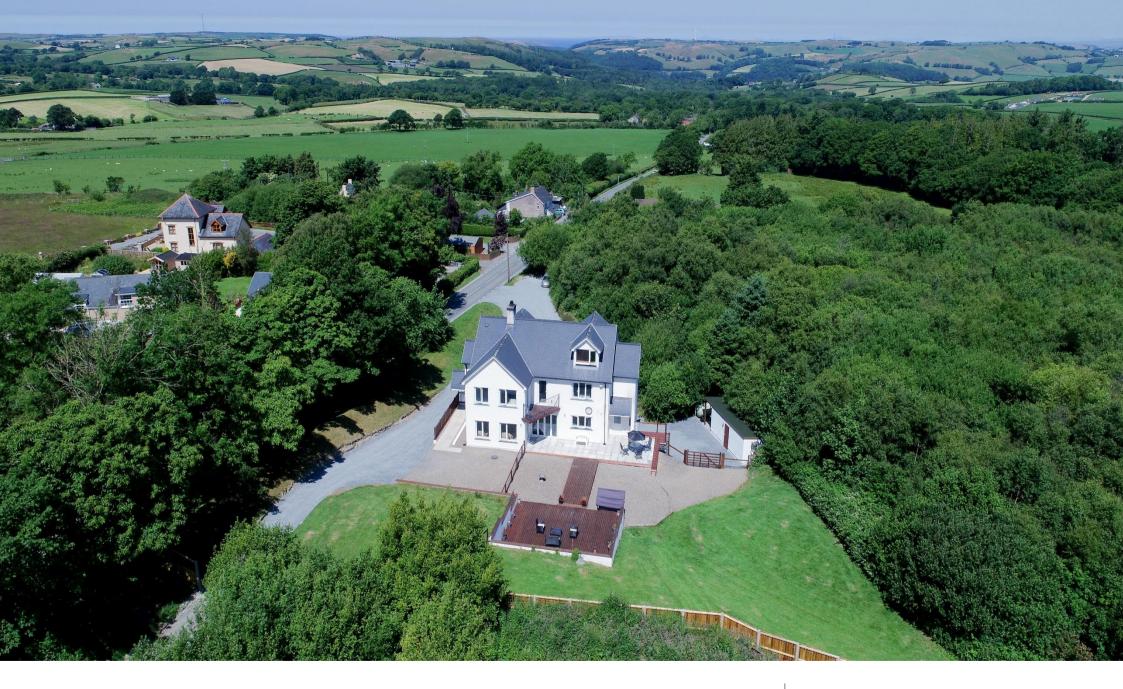

## CANOLY BRYN

Fine and Country West Wales are delighted to bring Canol Y Bryn to market. This spacious non-estate detached home offers large and flexible accommodation appealing to family living or potentially multifamily generational accommodation with accommodation on potentially four floors with sublime West Wales countryside views to all sides. This large property offers four bedrooms, four bathrooms, three reception rooms, private gardens and extensive driveway parking to the front.

Accommodation wise the property could incorporate the lower ground floor, which at present comprises of a garage and preformed potential accommodation of over 600 square feet and a potential second floor which is presently free formed as a fully boarded attic of over 350 square feet.