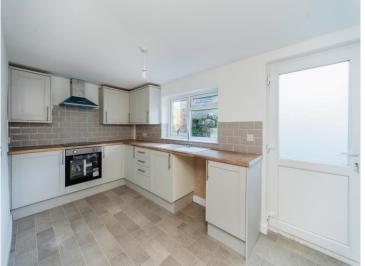

### Kitchen

14' 2" x 8' 11" (4.32m x 2.72m)

Fitted with wall and base units, with tiled splash back. Integrated electric hob, with hood over. Window to the rear. Sink, with drainage board. Radiator. Recently fitted kitchen, with vinyl flooring.