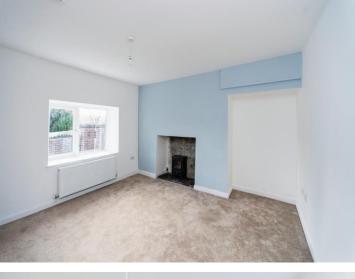

#### Lounge

14' 7" x 13' 1" (4.45m x 3.99m)

Fitted with carpet, and an electric fireplace. With a window to the front, and a radiator. Stairs to the first floor, and door to the kitchen