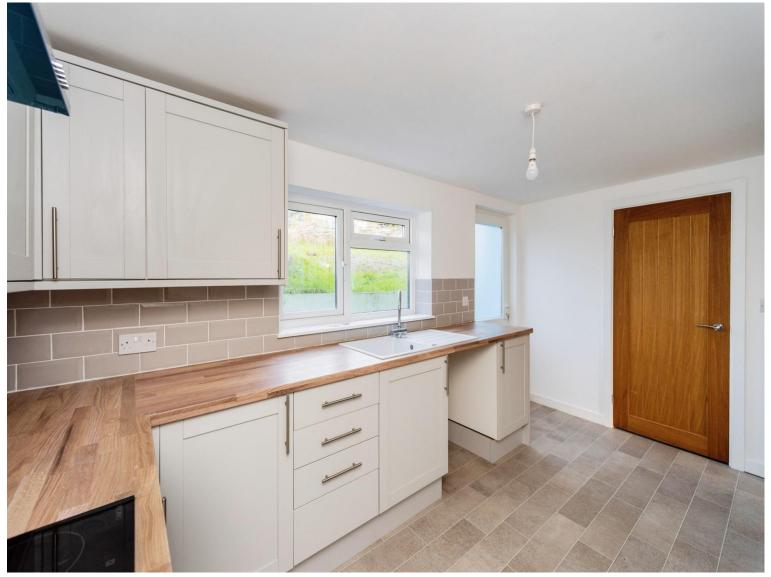

### Kitchen

14' 2" x 8' 11" (4.32m x 2.72m)

Fitted with wall and base units, with tiled splash back. Integrated electric hob, with hood over. Window to the rear. Sink, with drainage board. Radiator. Recently fitted kitchen, with vinyl flooring.