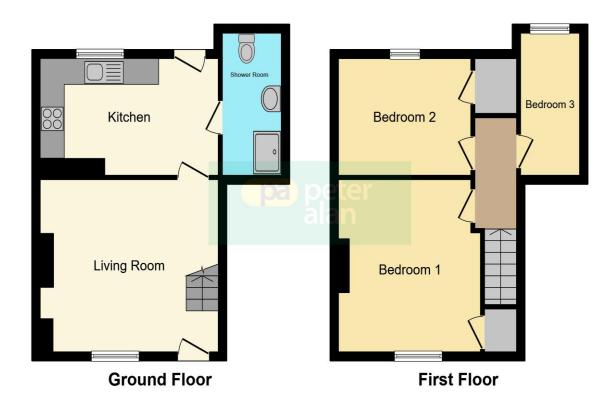

accommodation briefly comprises lounge. Kitchen, and shower room. To the upstairs are the three bedrooms. Externally the property benefits from offroad parking, and a patio to the front. The property has been renovated throughout, to an excellent finish. Viewing is recommended to fully appreciate this home. To book a viewing please call us today on 01792 798201.

#### Lounge

14' 7" x 13' 1" (4.45m x 3.99m)

Fitted with carpet, and an electric fireplace. With a window to the front, and a radiator. Stairs to the first floor, and door to the kitchen

### Kitchen

14' 2" x 8' 11" (4.32m x 2.72m)

Fitted with wall and base units, with tiled splash back. Integrated electric hob, with hood over. Window to the rear. Sink, with drainage board. Radiator. Recently fitted kitchen, with vinyl flooring.

### Shower Room

Vinyl flooring, with an obscure window to the rear. WC, wash-hand basin, and shower cubicle. Heated towel rail.

### Landing

Split landing, with recently fitted carpet.

# **Bedroom One**

13' 3" x 11' 7" (4.04m x 3.53m)

Fitted with carpet, with a window to the front with views. Storage cupboard. Radiator.

# **Bedroom Two**

11' 9" x 7' 8" (3.58m x 2.34m)

Fitted carpet, with a window to the rear. Storage cupboard, housing a wall mounted boiler.

### **Bedroom Three**

9' 3" x 4' 10" (2.82m x 1.47m)

Fitted carpet, with a window to the rear. Radiator.

# Floorplan

This floorplan is for illustrative purposes only and is not drawn to scale. Measurements, floor-areas, openings and orientations are approximate. They should not be relied upon for any purpose and do not form any part of an agreement. No liability is taken for any error or mis-statement. All parties must rely on their own inspections.