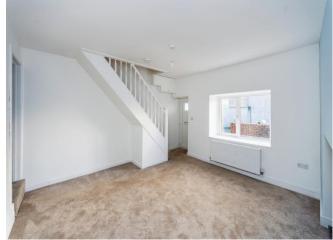

#### Lounge

14' 7" x 13' 1" (4.45m x 3.99m)

Fitted with carpet, and an electric fireplace. With a window to the front, and a radiator. Stairs to the first floor, and door to the kitchen

### Landing

Split landing, with recently fitted carpet.