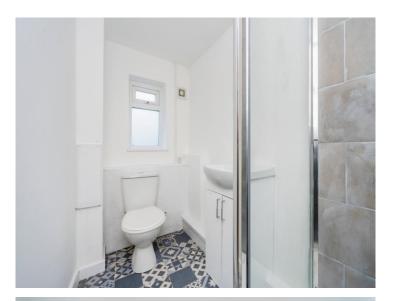

### Shower Room

Vinyl flooring, with an obscure window to the rear. WC, wash-hand basin, and shower cubicle. Heated towel rail.