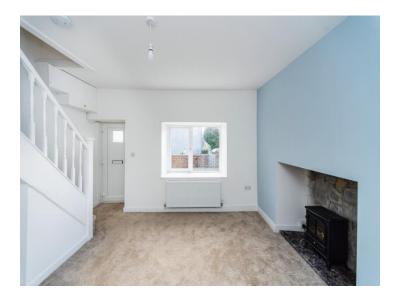

#### Lounge

14' 7" x 13' 1" (4.45m x 3.99m)

Fitted with carpet, and an electric fireplace. With a window to the front, and a radiator. Stairs to the first floor, and door to the kitchen