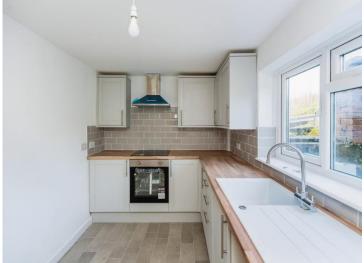

### Kitchen

14' 2" x 8' 11" (4.32m x 2.72m)

Fitted with wall and base units, with tiled splash back. Integrated electric hob, with hood over. Window to the rear. Sink, with drainage board. Radiator. Recently fitted kitchen, with vinyl flooring.