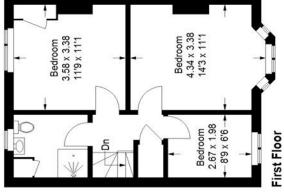

## Sevenoaks Road, SE4

Approximate Gross Internal Area Ground Floor (Excluding Garage) 44.8 sq m / 482 sq ft

First Floor = 42.2 sq m / 454 sq ft Total = 87.0 sq m / 936 sq ft

Garden 14.45 x 5.38 47'5 x 17'8

## **Ground Floor**

Copyright www.pedderproperty.com © 2022

These plans are for representation purposes only as defined by RICS - Code of Measuring Practice.

Not drawn to Scale. Windows and door openings are approximate. Please check all dimensions, shapes and compass bearings before making any decisions reliant upon them.