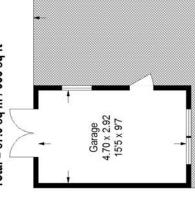

## Sevenoaks Road, SE4

Approximate Gross Internal Area Ground Floor (Excluding Garage) 44.8 sq m / 482 sq ft

First Floor = 42.2 sq m / 454 sq ft Total = 87.0 sq m / 936 sq ft

Garden 14.45 x 5.38 47'5 x 17'8

### Dining Room 3.56 x 3.43 11'8 x 11'3 Reception Room 4.29 x 3.53 14'1 x 11'7

9

## **Ground Floor**

Copyright www.pedderproperty.com © 2022

These plans are for representation purposes only as defined by RICS - Code of Measuring Practice.

Not drawn to Scale. Windows and door openings are approximate. Please check all dimensions, shapes and compass bearings before making any decisions reliant upon them.

Kitchen 2.67 x 1.96 8'9 x 6'5