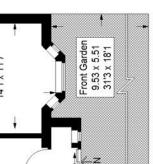

## Sevenoaks Road, SE4

Approximate Gross Internal Area Ground Floor (Excluding Garage) 44.8 sq m / 482 sq ft

First Floor = 42.2 sq m / 454 sq ft Total = 87.0 sq m / 936 sq ft

Garden 14.45 x 5.38 47'5 x 17'8