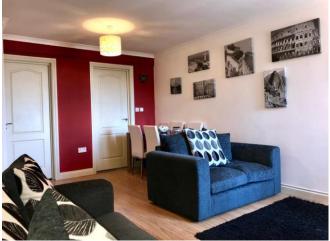

#### Living Room

17' 6" max x 11' 6" max ( 5.33m max x 3.51m max )

Double glazed window to front, coving to ceiling, intercom receiver for communal front door. Door to: