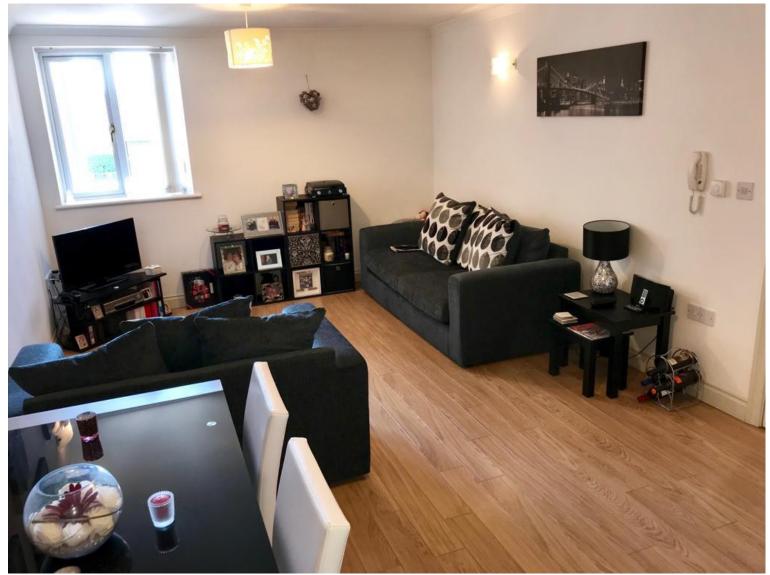

#### Living Room

17' 6" max x 11' 6" max ( 5.33m max x 3.51m max )

Double glazed window to front, coving to ceiling, intercom receiver for communal front door. Door to: