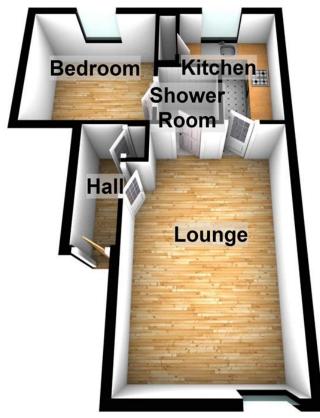

The one bedroom first floor flat is in a purpose built, modern block is in move in condition. It also comes with it's own allocated parking space. The property includes a living room, kitchen, Jack and Jill style shower room and bedroom. There is off road parking to the front and a secure fob entrance system. The property is currently tenanted and has been kept in pristine condition by the tenant.

#### Hallway

Enter via front door, door to storage cupboard. Door to:

#### Living Room

17' 6" max x 11' 6" max ( 5.33m max x 3.51m max )

Double glazed window to front, coving to ceiling, intercom receiver for communal front door. Door to:

#### Kitchen

9' 8" max x 4' 6" plus recess ( 2.95m max x 1.37m plus recess )

Double glazed window to rear, range of matching wall and base units with preparation surface over, stainless steel sink and drainer, built in electric oven and electric hob with extractor hood over. Space for washing machine and fridge/freezer. Cupboard housing hot water tank. Coving to ceiling.

#### Shower Room

Low level w/c, sink and shower cubicle with shower over. Door to lounge and bedroom.

#### Bedroom

Double glazed window to rear, coving to ceiling. Door to shower room and hall. 02920 397077 victoriapark@peteralan.co.uk

## Floorplan