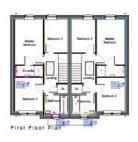

The accommodation briefly comprises: Entrance hall, lounge, living/dining kitchen, utility and cloak room. Venturing upstairs you will find three bedrooms - the principle bedroom enjoying an en-suite shower room; and a family bathroom. There are loft ladders from the landing giving access to the boarded loft.