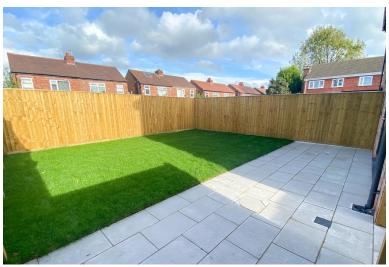

Outside to the front is a lawned garden and a driveway providing off road parking for two cars, a gate opens up to the side area with large paved area offering a multitude of uses and a further gate leads to the enclosed predominantly lawned rear garden with paved patio area abutting the property.