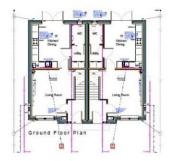

The accommodation briefly comprises: Entrance hall, lounge, living/dining kitchen, utility and cloak room. Venturing upstairs you will find three bedrooms - the principle bedroom enjoying an en-suite shower room; and a family bathroom. There are loft ladders from the landing giving access to the boarded loft.