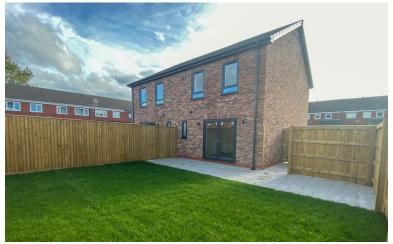

Outside to the front is a lawned garden and a driveway providing off road parking for two cars, a gate opens up to the side area with large paved area offering a multitude of uses and a further gate leads to the enclosed predominantly lawned rear garden with paved patio area abutting the property.

There truly is a basket full of delights and additional offerings include:

Two off road car spaces
Electrical car charger
Virgin fibre
BT point
Loft ladder with boarded storage
Underfloor heating to the ground floor
Alarm system
High security Rock door
Ground floor cloakroom
Utility area
Front and rear gardens
Carpets to bedrooms hall and stairs
LVT to ground floor
High quality finish throughout