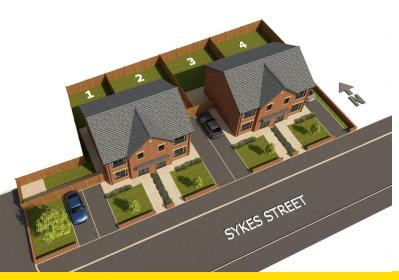

4 Sykes Street £330,000

6 Sy kes Street £325,000

8 Sykes Street £325,000

10 Sykes Street £335,000

%imag\_c\_12\_383%

|                                       | Current | Potentia |
|---------------------------------------|---------|----------|
| Very energy efficient - lower running | costs   |          |
| (92-100) <b>A</b>                     |         | 95       |
| (81-91) <b>B</b>                      | 83      |          |
| (69-80)                               |         |          |
| (55-68) D                             |         |          |
| (39-54)                               | 3       |          |