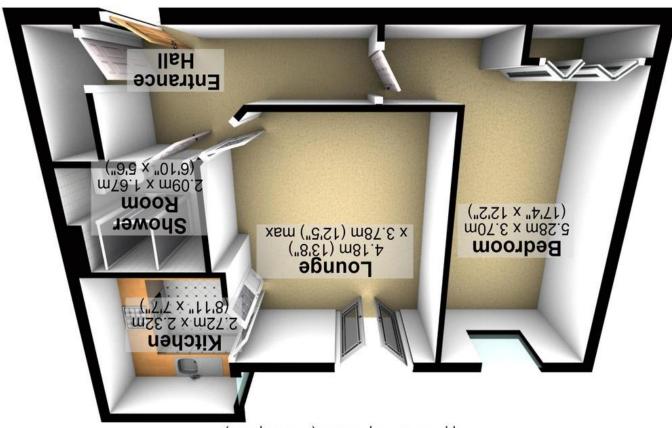

## First Floor

Approx. 47.9 sq. metres (516.1 sq. feet)

Total area: approx. 47.9 sq. metres (516.1 sq. feet)

All measurements are approximate Plan produced using PlanUp.

Banner Cross Office 952 Ecclesall Road Sheffield \$11 8TR

has been taken to ensure their accuracy, they should not be relied upon and potential buyers/tenants are advised to recheck the measurements.

0114 2688533

Agents Mote: Whilst every care has been taken to prepare these particulars, they are for guidance purposes only. All measurements are approximate are for general guidance purposes only and whilst every care