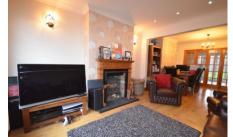

## £635,000

A beautifully presented and extended three bedroom semi-detached house providing a 15'8 x 9' modern kitchen, study, 23'10 through lounge and a modern bathroom suite. Located close to Belmont Circle for shops, health centre, bus stops, St. Joseph, Belmont, Park High, Whitchurch, Avanti and Stanburn schools. Nearest station is at Canons Park (Jubilee line).

GROUND FLOOR 494 sq.ft. (45.9 sq.m.) approx.

RECEPTION 23'10" x 11'2" 7.26m x 3.40m HALL JPBOARD STUDY 7'5" x 6'0" 2.25m x 1.82m KITCHEN 15'8" x 9'0" 4.78m x 2.75m

BEDROOM 6'9" × 6'4" 2.07m × 1.94m LANDING DOWN BATHROOM 7'9" × 6'4" 2.37m × 1.94m BEDROOM 12'7" × 10'3" 3.83m × 3.13m BEDROOM 11'3" × 10'3" 3.43m × 3.13m 7'9" × 6'4" 2.37m × 1.94m