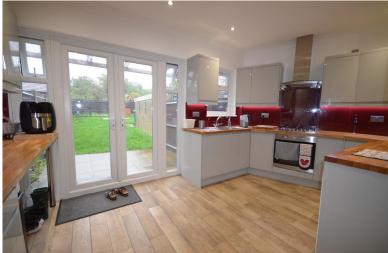

## £635,000

A beautifully presented and extended three bedroom semi-detached house providing a 15'8 x 9' modern kitchen, study, 23'10 through lounge and a modern bathroom suite. Located close to Belmont Circle for shops, health centre, bus stops, St. Joseph, Belmont, Park High, Whitchurch, Avanti and Stanburn schools. Nearest station is at Canons Park (Jubilee line).

GROUND FLOOR 494 sq.ft. (45.9 sq.m.) approx.

RECEPTION 23'10" x 11'2" 7.26m x 3.40m HALL JPBOARD STUDY 7'5" x 6'0" 2.25m x 1.82m KITCHEN 15'8" x 9'0" 4.78m x 2.75m

BEDROOM 6'9" × 6'4" 2.07m × 1.94m LANDING DOWN BATHROOM 7'9" × 6'4" 2.37m × 1.94m BEDROOM 12'7" × 10'3" 3.83m × 3.13m BEDROOM 11'3" × 10'3" 3.43m × 3.13m 7'9" × 6'4" 2.37m × 1.94m