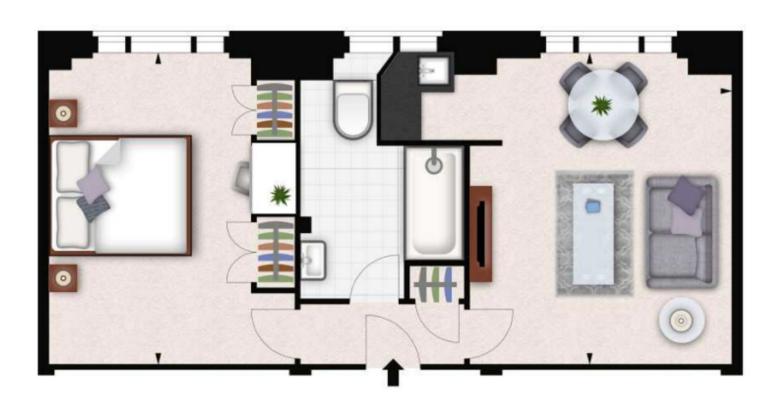

Upon entering the apartment, you'll be immediately struck by its spaciousness and elegant design. The open-plan living area boasts rear-facing views over Hay's Mews, and a unique kitchenette that is perfect for entertaining guests. The bedroom is generously sized and features contemporary furnishings, providing a relaxing haven after a long day.

The apartment is situated within a purpose-built building, complete with a lift service and an on-site building manager who can attend to your needs. Residents also have access to a private gated communal garden, where you can enjoy moments of tranquility amidst the hustle and bustle of the city.