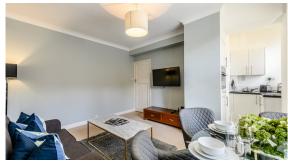

Upon entering the apartment, you'll be immediately struck by its spaciousness and elegant design. The open-plan living area boasts rear-facing views over Hay's Mews, and a unique kitchenette that is perfect for entertaining guests. The bedroom is generously sized and features contemporary furnishings, providing a relaxing haven after a long day.