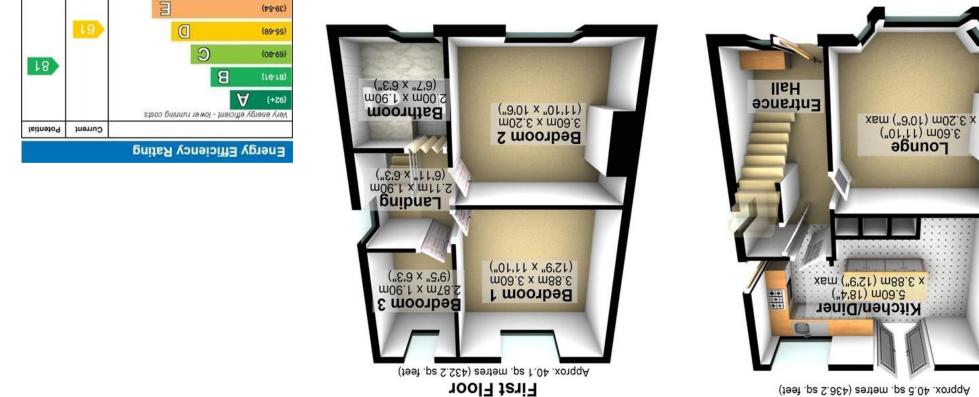

Plan produced using PlanUp. All measurements are approximate Total area: approx. 80.7 sq. metres (868.3 sq. feet)

has been taken to ensure their accuracy, they should not be relied upon and potential buyers/tenants are advised to recheck the measurements. Agents Note: Whilst every care has been taken to prepare these particulars, they are for guidance purposes only. All measurements are approximate are for general guidance purposes only and whilst every care

WWW.EPC4U.COM

9

England & Wales

(21-38)

(79-62)

sisoo galaanii төйдің - Ілөіойіө үдтөлө IoM

2002/91/EC EU Directive

moo.eenrodetidw@ofni moo.senrodetidw.www