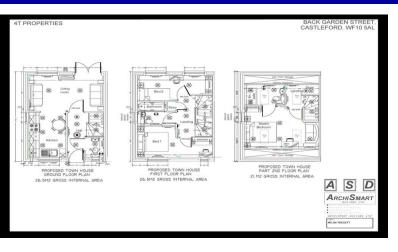

## Plot 4 Back Garden Street

| Castleford | WF10 5AL

From £199,995

EPC Rating 'TBC'

We are pleased to offer to the open market, these impressive THREE BEDROOM, THREE STOREY TOWN HOUSES, currently undergoing construction in Castleford, within minutes drive of the M62, Asda Supermarket, Castleford Railway Line and the ever popular Xscape Leisure Facility!

We are pleased to offer to the open market, these impressive THREE BEDROOM, THREE STOREY TOWN HOUSES, currently undergoing construction in Castleford, within minutes drive of the M62, Asda Supermarket, Castleford Railway Line and the ever popular Xscape Leisure Facility!