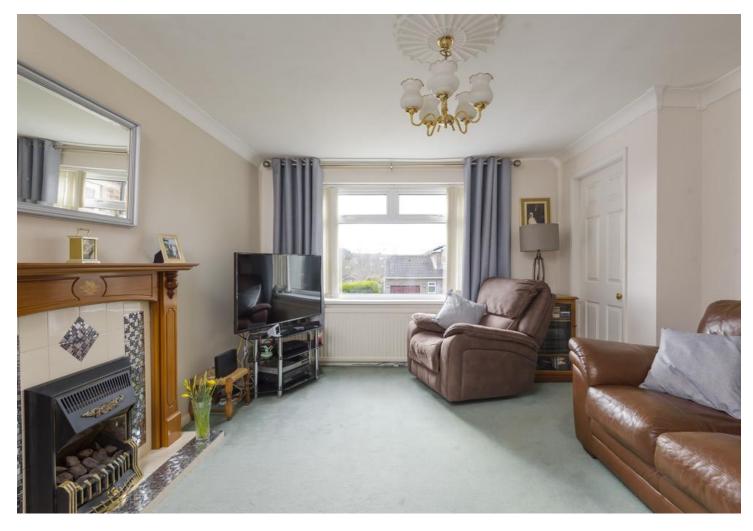

S 2002/91/EC

Www.EPC4U.COM

0

All measurements are approximate Plan produced using PlanUp.

Total area: approx. 90.1 sq. metres (969.8 sq. feet)

Property Tenure: Leasehold

Offered for sale with no onward chain is this immaculately presented and deceptively spacious three bedroomed detached family home. Located in the heart of this popular and much sought after estate this property benefits from not only having excellent public transport links but also a wealth of local amenities and reputable local schools all with easy walking distance. The property has been finished throughout to a great standard and briefly consists of entrance porch, hallway, lounge, dining room, kitchen, two double bedrooms, single bedroom and family bathroom. Outside is a much large than average garden, detached garage and off road parking.