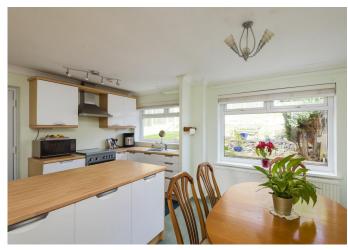

S 2002/91/EC

Www.EPC4U.COM

0

All measurements are approximate Plan produced using PlanUp.

Total area: approx. 90.1 sq. metres (969.8 sq. feet)

Property Tenure: Leasehold

Offered for sale with no onward chain is this immaculately presented and deceptively spacious three bedroomed detached family home. Located in the heart of this popular and much sought after estate this property benefits from not only having excellent public transport links but also a wealth of local amenities and reputable local schools all with easy walking distance. The property has been finished throughout to a great standard and briefly consists of entrance porch, hallway, lounge, dining room, kitchen, two double bedrooms, single bedroom and family bathroom. Outside is a much large than average garden, detached garage and off road parking.