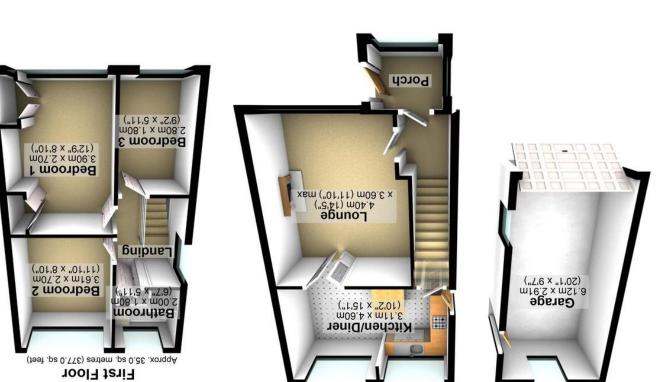

S 2002/91/EC

Www.EPC4U.COM

0

All measurements are approximate Plan produced using PlanUp.

Total area: approx. 90.1 sq. metres (969.8 sq. feet)

Property Tenure: Leasehold

Offered for sale with no onward chain is this immaculately presented and deceptively spacious three bedroomed detached family home. Located in the heart of this popular and much sought after estate this property benefits from not only having excellent public transport links but also a wealth of local amenities and reputable local schools all with easy walking distance. The property has been finished throughout to a great standard and briefly consists of entrance porch, hallway, lounge, dining room, kitchen, two double bedrooms, single bedroom and family bathroom. Outside is a much large than average garden, detached garage and off road parking.