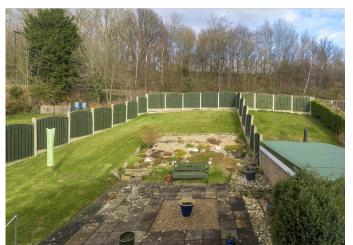

S 2002/91/EC

Www.EPC4U.COM

0

All measurements are approximate Plan produced using PlanUp.

Total area: approx. 90.1 sq. metres (969.8 sq. feet)

Property Tenure: Leasehold

Offered for sale with no onward chain is this immaculately presented and deceptively spacious three bedroomed detached family home. Located in the heart of this popular and much sought after estate this property benefits from not only having excellent public transport links but also a wealth of local amenities and reputable local schools all with easy walking distance. The property has been finished throughout to a great standard and briefly consists of entrance porch, hallway, lounge, dining room, kitchen, two double bedrooms, single bedroom and family bathroom. Outside is a much large than average garden, detached garage and off road parking.