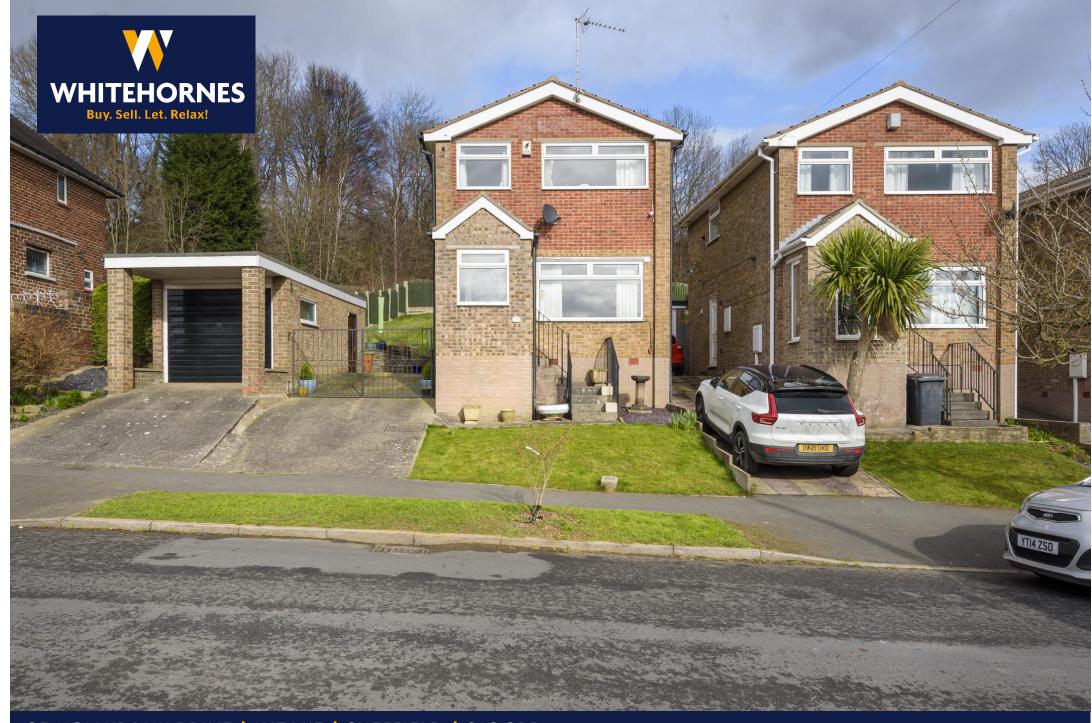

S 2002/91/EC

Www.EPC4U.COM

0

All measurements are approximate Plan produced using PlanUp.

Total area: approx. 90.1 sq. metres (969.8 sq. feet)

Property Tenure: Leasehold

Offered for sale with no onward chain is this immaculately presented and deceptively spacious three bedroomed detached family home. Located in the heart of this popular and much sought after estate this property benefits from not only having excellent public transport links but also a wealth of local amenities and reputable local schools all with easy walking distance. The property has been finished throughout to a great standard and briefly consists of entrance porch, hallway, lounge, dining room, kitchen, two double bedrooms, single bedroom and family bathroom. Outside is a much large than average garden, detached garage and off road parking.