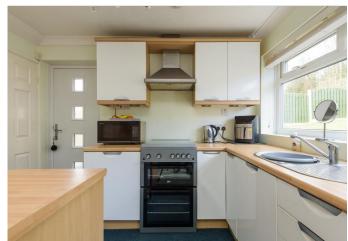

S 2002/91/EC

Www.EPC4U.COM

0

All measurements are approximate Plan produced using PlanUp.

Total area: approx. 90.1 sq. metres (969.8 sq. feet)

Property Tenure: Leasehold

Offered for sale with no onward chain is this immaculately presented and deceptively spacious three bedroomed detached family home. Located in the heart of this popular and much sought after estate this property benefits from not only having excellent public transport links but also a wealth of local amenities and reputable local schools all with easy walking distance. The property has been finished throughout to a great standard and briefly consists of entrance porch, hallway, lounge, dining room, kitchen, two double bedrooms, single bedroom and family bathroom. Outside is a much large than average garden, detached garage and off road parking.