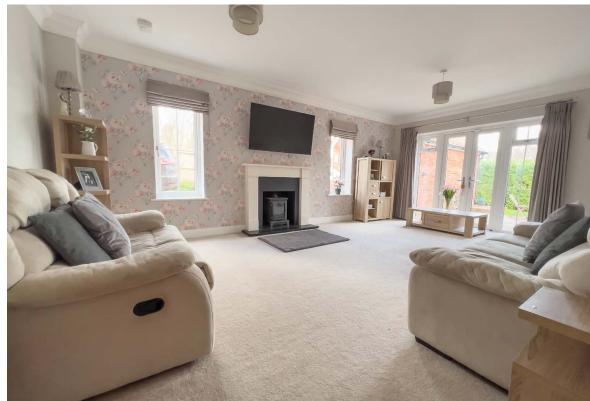

**CLOAKROOM** Low level WC with concealed cistern, wash hand basin with mixer tap and storage cupboard under, tiled flooring with underfloor heating, mirror, extractor fan, downlighters.

LIVING ROOM Dual aspect with double glazed windows to side and rear and double glazed patio doors to rear, feature fireplace with wood burning stove, granite surround and hearth, carpet with underfloor heating.