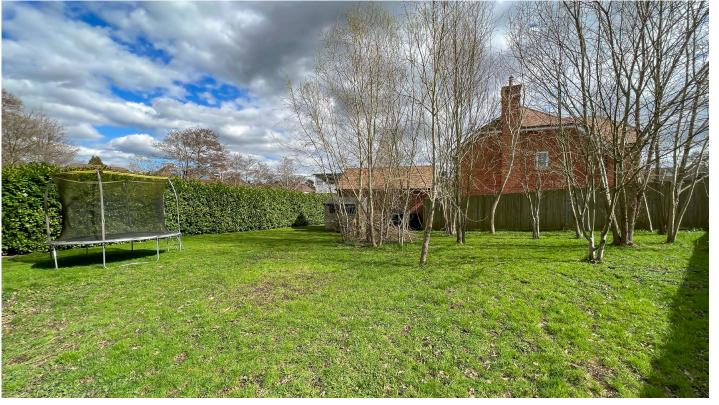

**GARAGE** Up and over door to front, power and light, doo to side.

**REAR GARDEN** Paved patio area, outside lights, formal lawn area leading to extra, larger lawn area to side wit trees and garden shed. Enclosed by fence panels and mature hedaina.