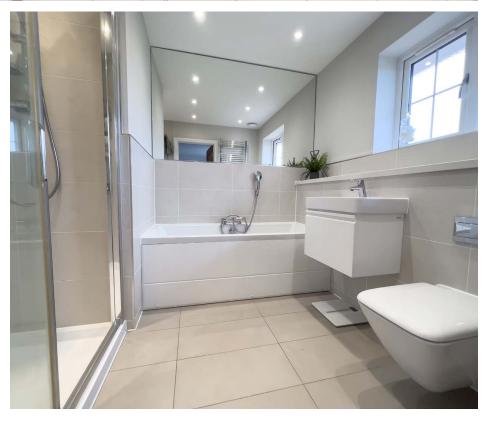

EN-SUITE BATHROOM Fitted suite comprising panel bath with mixer tap and shower attachment, double shower cubicle, wash hand basin with mixer tap and storage drawer under, low level WC with concealed cistern, part tiled walls, heated ladder towel rail, downlighters, mirror, extractor fan, tiled floor, shaver point, obscure double glazed window to rear.

BEDROOM TWO Dual aspect with double glazed window to front and side with wooden shutters, radiator, two built in wardrobes with hanging rails, shelving and automatic liaht, door to:

**EN-SUITE SHOWER ROOM** Fitted suite comprising double shower cubicle, wash hand basin with mixer tap and storage drawer under, low level WC with concealed cistern, vanity top, shaver point, mirror, heated ladder towel rail, part tiled walls, tiled flooring, extractor fan, downliahters, obscure double alazed window to side.

BATHROOM Fitted suite comprising panel bath with side loading mixer tap and shower attachment, shower cubicle, wash hand basin with mixer tap and storage drawer under, low level WC, heated ladder towel rail, part tiled walls, tiled flooring, shaver point, mirror, downlighters, obscure double alazed window to side.