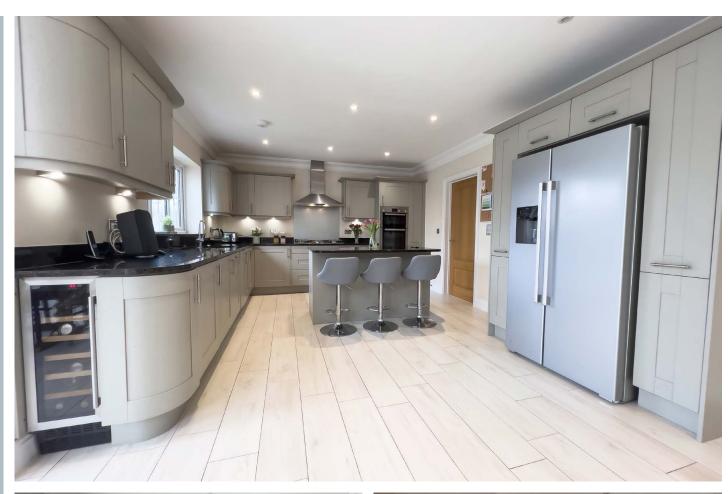

KITCHEN/BREAKFAST ROOM Range of wall and base units with contrasting granite work surfaces incorporating stainless steel 1.5 bowl sink with mixer tap, five ring gas hob with glass splashback, stainless steel cooker hood and extractor fan, built in double oven and grill, integrated dishwasher and granite up stands. Central island with base units incorporating combi oven and contrasting granite work surface and breakfast bar. Space for American style fridge/freezer, tiled flooring with underfloor heating, downlighters, double glazed window to rear, door to utility room and open to: