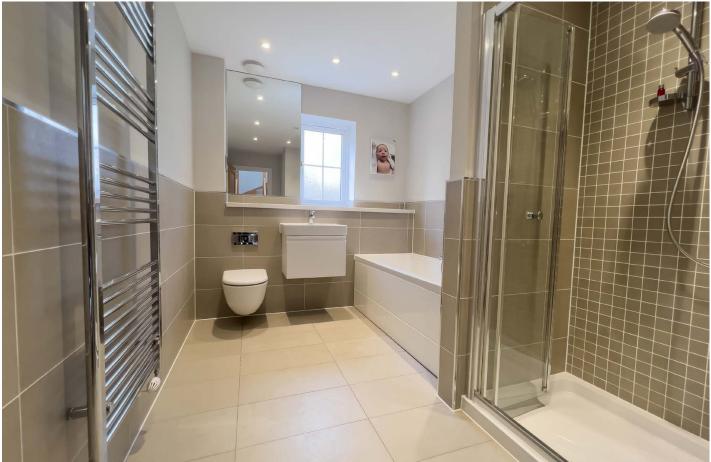

EN-SUITE BATHROOM Fitted suite comprising panel bath with mixer tap and shower attachment, double shower cubicle, wash hand basin with mixer tap and storage drawer under, low level WC with concealed cistern, part tiled walls, heated ladder towel rail, downlighters, mirror, extractor fan, tiled floor, shaver point, obscure double glazed window to rear.