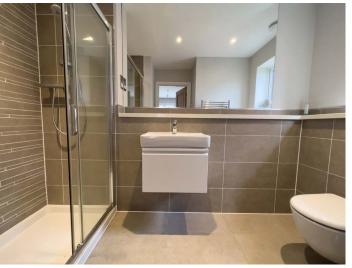

EN-SUITE BATHROOM Fitted suite comprising panel bath with mixer tap and shower attachment, double shower cubicle, wash hand basin with mixer tap and storage drawer under, low level WC with concealed cistern, part tiled walls, heated ladder towel rail, downlighters, mirror, extractor fan, tiled floor, shaver point, obscure double glazed window to rear.