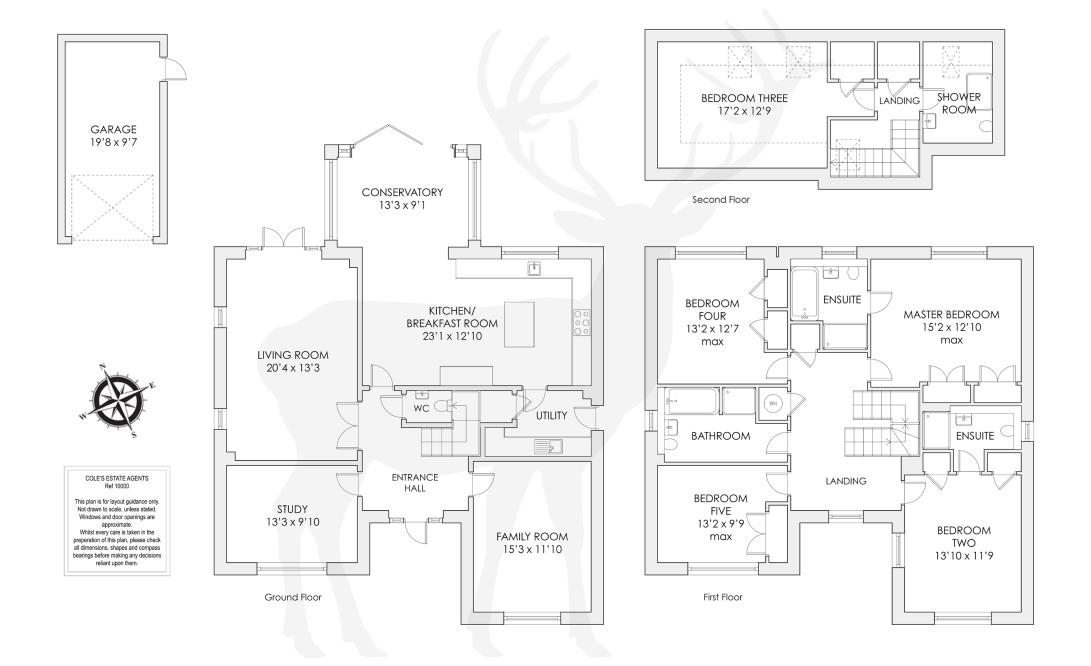

#### PROPERTY DESCRIPTION

A substantial modern detached property in an exclusive development offering spacious, versatile and well presented accommodation. The ground floor comprises entrance hall, cloakroom, living room, study, family room, utility room and large kitchen/breakfast room open to conservatory. The first floor consists of master bedroom with ensuite bathroom, guest suite with ensuite shower room, two further double bedrooms and family bathroom. The second floor includes large bedroom and shower room.

Outside the property boasts driveway for four cars, garage and oversize rear garden.

Viewings are highly recommended to appreciate the accommodation on offer.

### **ACCOMMODATION**

The property is entered via composite door to the front, opening to:

**ENTRANCE HALL** Two obscure double glazed windows to front, stairs to first floor, tiled flooring with underfloor heating, downlighters, glazed double doors to living room, doors to study, family room kitchen/breakfast room and:

**CLOAKROOM** Low level WC with concealed cistern, wash hand basin with mixer tap and storage cupboard under, tiled flooring with underfloor heating, mirror, extractor fan, downlighters.

LIVING ROOM Dual aspect with double glazed windows to side and rear and double glazed patio doors to rear, feature fireplace with wood burning stove, granite surround and hearth, carpet with underfloor heating.

**FAMILY ROOM** Double glazed window to front with wooden shutters, carpet with underfloor heating.

**STUDY** Double glazed window to front with wooder shutters, tiled flooring with underfloor heating.

KITCHEN/BREAKFAST ROOM Range of wall and base units with contrasting granite work surfaces incorporating stainless steel 1.5 bowl sink with mixer tap, five ring gas hob with glass splashback, stainless steel cooker hood and extractor fan, built in double oven and grill, integrated dishwasher and granite up stands. Central island with base units incorporating combi oven and contrasting granite work surface and breakfast bar. Space for American style fridge/freezer, tiled flooring with underfloor heating, downlighters, double glazed window to rear, door to utility room and open to:

**CONSERVATORY** Double glazed windows to sides and rear, bi folding double glazed patio doors to rear, two Velux double glazed windows to rear, downlighters, tilec flooring with under floor heating.

**UTILITY ROOM** Wall and base units with contrasting worksurface incorporating stainless steel sink and drainer with mixer tap, space and plumbing for washing machine and tumble dryer, cupboard housing wall mounted boiler, downlighters, tiled flooring with underfloor heating, extractor fan, double glazed door to side.

**LANDING** Double glazed window to front, radiator, stairs to second floor, storage cupboard with shelving, cupboard housing hot water cylinder, doors to four bedrooms and bathroom.

MASTER BEDROOM Double glazed window to rear, radiator, two built in wardrobes with hanging rails, shelving and automatic light, door to:

EN-SUITE BATHROOM Fitted suite comprising panel bath with mixer tap and shower attachment, double shower cubicle, wash hand basin with mixer tap and storage drawer under, low level WC with concealed cistern, part tiled walls, heated ladder towel rail, downlighters, mirror, extractor fan, tiled floor, shaver point, obscure double glazed window to rear.

BEDROOM TWO Dual aspect with double glazed window to front and side with wooden shutters, radiator, two built in wardrobes with hanging rails, shelving and automatic liaht, door to:

**EN-SUITE SHOWER ROOM** Fitted suite comprising double shower cubicle, wash hand basin with mixer tap and storage drawer under, low level WC with concealed cistern, vanity top, shaver point, mirror, heated ladder towel rail, part tiled walls, tiled flooring, extractor fan, downliahters, obscure double alazed window to side.

**BEDROOM FOUR** Double glazed window to rear, radiator, two built in wardrobes with hanging rail, shelving and automatic light.

**BEDROOM FIVE** Double glazed window to front with wooden shutters, fitted wardrobe with hanging rail and shelving, radiator.

BATHROOM Fitted suite comprising panel bath with side loading mixer tap and shower attachment, shower cubicle, wash hand basin with mixer tap and storage drawer under, low level WC, heated ladder towel rail, part tiled walls, tiled flooring, shaver point, mirror, downlighters, obscure double alazed window to side.

Second Floor

**LANDING** Storage cupboard, doors to shower room and:

**BEDROOM THREE** I wo double glazed Velux windows to rear, radiator, storage cupboard.

**SHOWER ROOM** Suite comprising glass enclosed shower cubicle, wash hand basin with mixer tap and storage drawer under, low level WC with concealed cistern, part tiled walls, heated ladder towel rail, tiled flooring, downlighters, shaver point, Velux double glazed window to rear.

# OUTSIDE

**FRONT GARDEN** Paved pathway leading to entrance vestibule, small lawn areas with shrub borders and low level hedging, brick paved driveway providing parking for four cars leading to garage, outside lights, gate to side aiving access too rear garden.

**GARAGE** Up and over door to front, power and light, doo to side.

**REAR GARDEN** Paved patio area, outside lights, formal lawn area leading to extra, larger lawn area to side wit trees and garden shed. Enclosed by fence panels and mature hedaina.