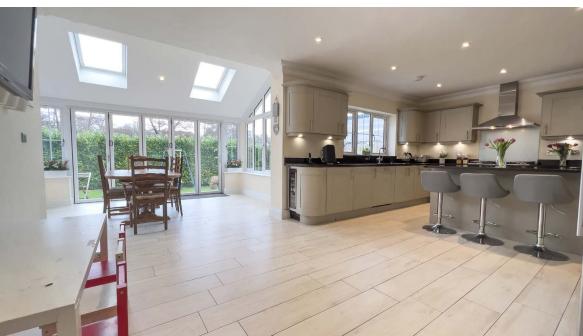

KITCHEN/BREAKFAST ROOM Range of wall and base units with contrasting granite work surfaces incorporating stainless steel 1.5 bowl sink with mixer tap, five ring gas hob with glass splashback, stainless steel cooker hood and extractor fan, built in double oven and grill, integrated dishwasher and granite up stands. Central island with base units incorporating combi oven and contrasting granite work surface and breakfast bar. Space for American style fridge/freezer, tiled flooring with underfloor heating, downlighters, double glazed window to rear, door to utility room and open to:

**CONSERVATORY** Double glazed windows to sides and rear, bi folding double glazed patio doors to rear, two Velux double glazed windows to rear, downlighters, tilec flooring with under floor heating.

**UTILITY ROOM** Wall and base units with contrasting worksurface incorporating stainless steel sink and drainer with mixer tap, space and plumbing for washing machine and tumble dryer, cupboard housing wall mounted boiler, downlighters, tiled flooring with underfloor heating, extractor fan, double glazed door to side.