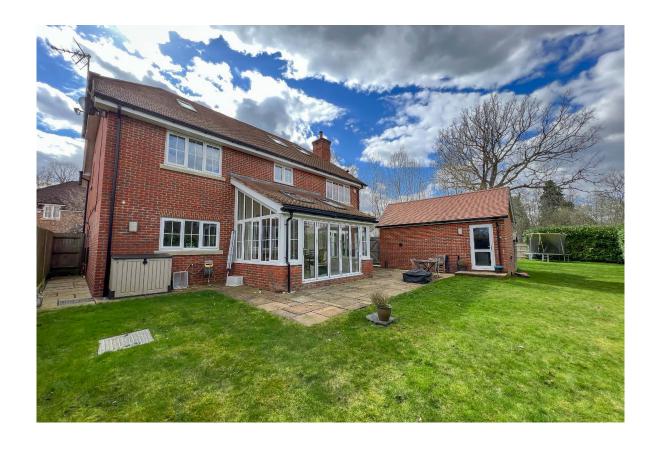

Outside the property boasts driveway for four cars, garage and oversize rear garden.

Viewings are highly recommended to appreciate the accommodation on offer.

**GARAGE** Up and over door to front, power and light, doo to side.

**REAR GARDEN** Paved patio area, outside lights, formal lawn area leading to extra, larger lawn area to side wit trees and garden shed. Enclosed by fence panels and mature hedaina.