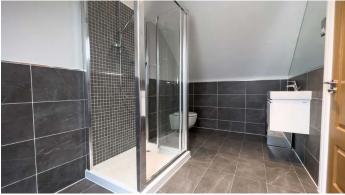

Second Floor

**LANDING** Storage cupboard, doors to shower room and:

**BEDROOM THREE** I wo double glazed Velux windows to rear, radiator, storage cupboard.

**SHOWER ROOM** Suite comprising glass enclosed shower cubicle, wash hand basin with mixer tap and storage drawer under, low level WC with concealed cistern, part tiled walls, heated ladder towel rail, tiled flooring, downlighters, shaver point, Velux double glazed window to rear.