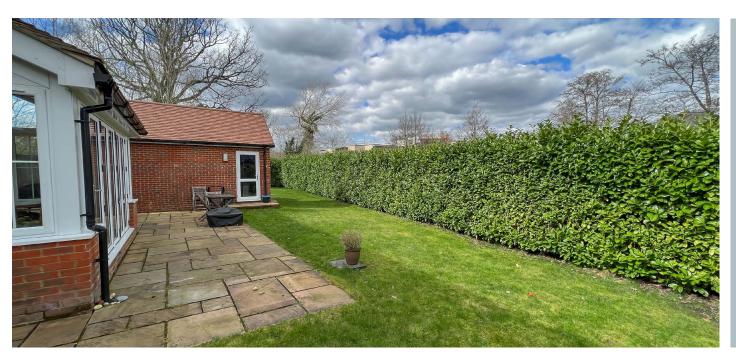

**GARAGE** Up and over door to front, power and light, doo to side.

**REAR GARDEN** Paved patio area, outside lights, formal lawn area leading to extra, larger lawn area to side wit trees and garden shed. Enclosed by fence panels and mature hedaina.