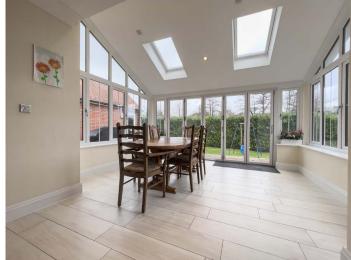

**CONSERVATORY** Double glazed windows to sides and rear, bi folding double glazed patio doors to rear, two Velux double glazed windows to rear, downlighters, tilec flooring with under floor heating.

**UTILITY ROOM** Wall and base units with contrasting worksurface incorporating stainless steel sink and drainer with mixer tap, space and plumbing for washing machine and tumble dryer, cupboard housing wall mounted boiler, downlighters, tiled flooring with underfloor heating, extractor fan, double glazed door to side.