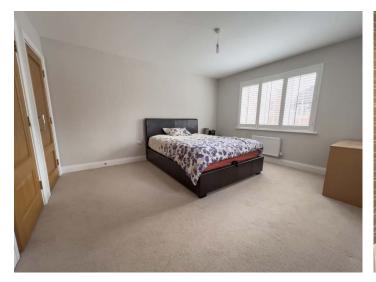

**LANDING** Double glazed window to front, radiator, stairs to second floor, storage cupboard with shelving, cupboard housing hot water cylinder, doors to four bedrooms and bathroom.

MASTER BEDROOM Double glazed window to rear, radiator, two built in wardrobes with hanging rails, shelving and automatic light, door to: