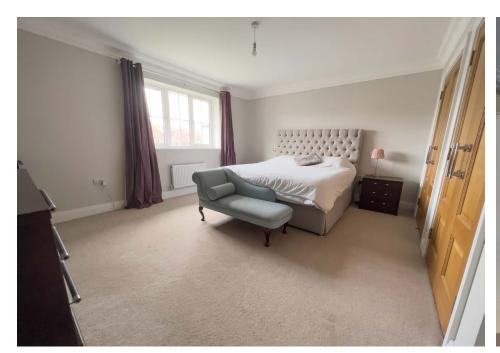

**LANDING** Double glazed window to front, radiator, stairs to second floor, storage cupboard with shelving, cupboard housing hot water cylinder, doors to four bedrooms and bathroom.

MASTER BEDROOM Double glazed window to rear, radiator, two built in wardrobes with hanging rails, shelving and automatic light, door to: